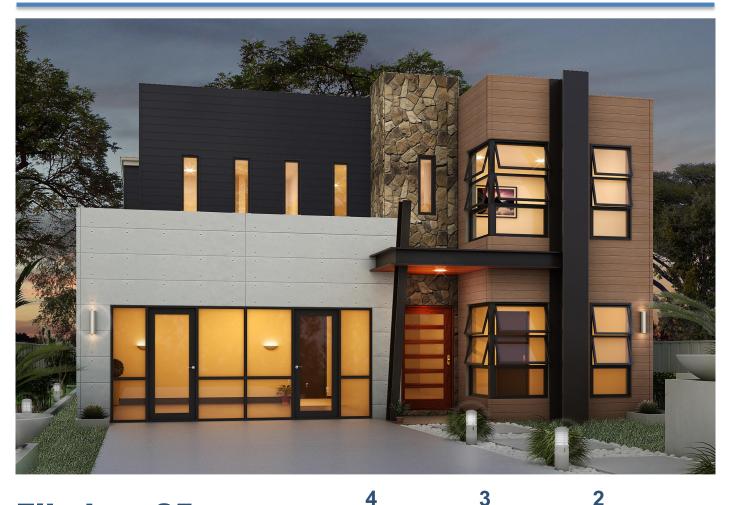

# Flinders 35 MKII 320m<sup>2</sup> Bed Bath

Panel lift garage door to front.

Feature awning windows to front façade.