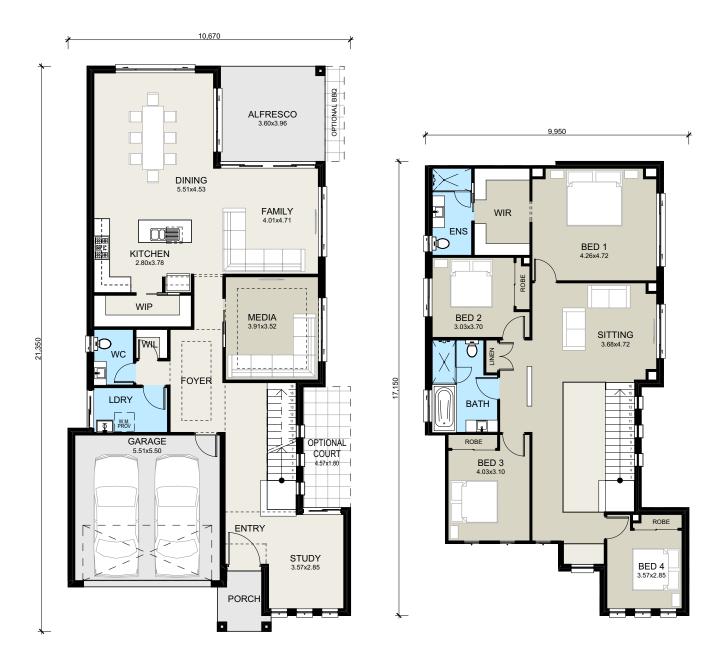

oma tapware & accessories.

Visit our display homes located at 30-34 Village Circuit, Gregory Hills & 24-26 Clement Road, Edmondson Park Ph. (02) 9046 8000

#### **Disclaimer:**

Room sizes shown are approximate only. Please refer to final working drawings for actual sizes. Plans are protected by copyright. Prices, inclusions and plans are subject to variation without notice. Display/show home designs and inclusions vary and are provided as a guide only. Please refer to your building contract for the specific design and inclusion details of your new home. Photos shown are for illustrative purposes only. Conditions apply. Contact us for all information regarding the inclusions. Subject to site classification and council and other regulatory requirements / approvals.



## Flinders 35 MKII



#### **Disclaimer:**

Room sizes shown are approximate only. Please refer to final working drawings for actual sizes. Plans are protected by copyright. Prices, inclusions and plans are subject to variation without notice. Display/show home designs and inclusions vary and are provided as a guide only. Please refer to your building contract for the specific design and inclusion details of your new home. Photos shown are for illustrative purposes only. Conditions apply. Contact us for all information regarding the inclusions. Subject to site classification and council and other regulatory requirements / approvals.