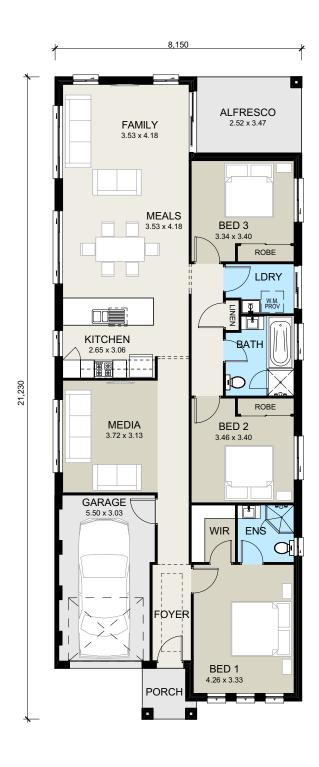

aroma tapware & accessories.

Visit our display homes located at 30-34 Village Circuit, Gregory Hills & 24-26 Clement Road, Edmondson Park Ph. (02) 8729 6060

#### **Disclaimer:**

Room sizes shown are approximate only. Please refer to final working drawings for actual sizes. Plans are protected by copyright. Prices, inclusions and plans are subject to variation without notice. Display/show home designs and inclusions vary and are provided as a guide only. Please refer to your building contract for the specific design and inclusion details of your new home. Photos shown are for illustrative purposes only. Conditions apply. Contact us for all information regarding the inclusions. Subject to site classification and council and other regulatory requirements / approvals.



# **Blaxland 18**



#### **Disclaimer:**

Room sizes shown are approximate only. Please refer to final working drawings for actual sizes. Plans are protected by copyright. Prices, inclusions and plans are subject to variation without notice. Display/show home designs and inclusions vary and are provided as a guide only. Please refer to your building contract for the specific design and inclusion details of your new home. Photos shown are for illustrative purposes only. Conditions apply. Contact us for all information regarding the inclusions. Subject to site classification and council and other regulatory requirements / approvals.