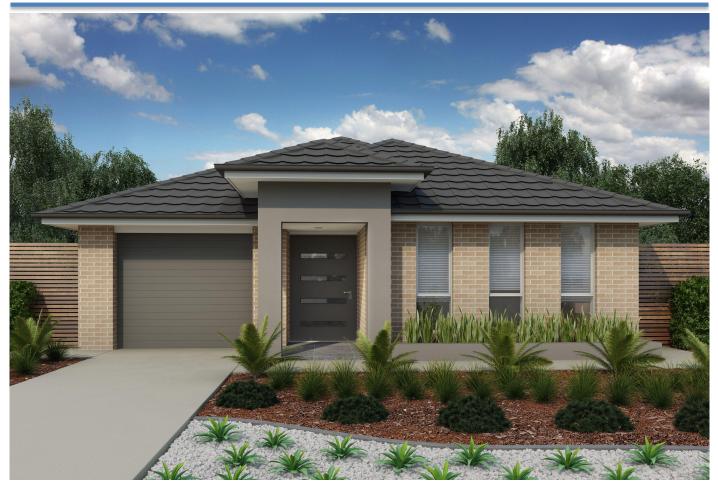

## Blaxland 18 166m<sup>2</sup>

Panel lift garage door to front.

Feature awning windows to front façade.

3 2 1 Bed Bath Car