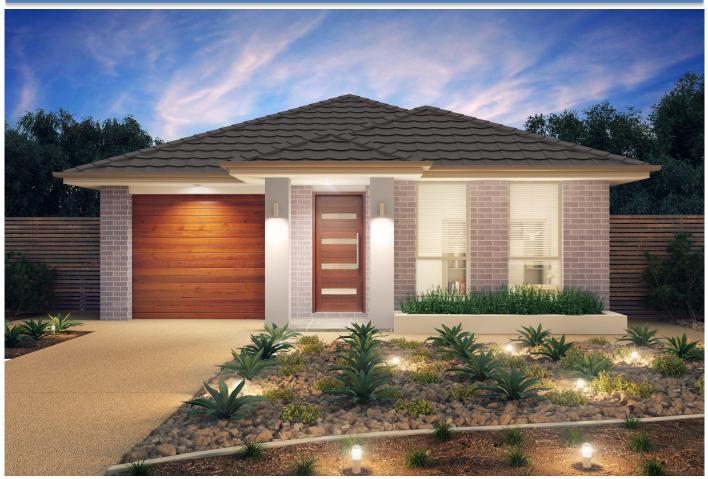

# Mitchell 14 126m<sup>2</sup>

### **General:**

Standard site costs M class slab.

Allowance of 1m fall over block.

Concrete roof tiles from the Builder's Range.

Face brick finish from the Builder's Range.

25 Degree roof pitch.

Wall & Ceiling Insulation

Panel lift garage door to front.

Feature awning windows to front façade.

## 3 1 1 Bed Bath Car

### Internal:

Full laminated kitchen including overhead cupboards. DeLonghi stainless steel appliances including electric

wall oven, gas cook-top and rangehood.

1  $\frac{1}{2}$  stainless steel Blanco kitchen sink and flickmixer.

Chrome floor waste to wet areas.

Designer door furniture inc. lever style handles.

Quality door stops & magnetic latching.

Quality Caroma tapware & accessories.

Visit our display homes located at 30-3