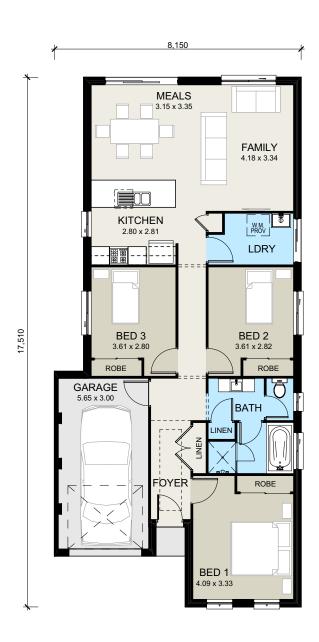

y Caroma tapware & accessories.

Visit our display homes located at 30-34 Village Circuit, Gregory Hills & 24-26 Clement Road, Edmondson Park Ph. (02) 8729 6060

#### **Disclaimer:**

Room sizes shown are approximate only. Please refer to final working drawings for actual sizes. Plans are protected by copyright. Prices, inclusions and plans are subject to variation without notice. Display/show home designs and inclusions vary and are provided as a guide only. Please refer to your building contract for the specific design and inclusion details of your new home. Photos shown are for illustrative purposes only. Conditions apply. Contact us for all information regarding the inclusions. Subject to site classification and council and other regulatory requirements / approvals.



## Mitchell 14



#### Disclaimer:

Room sizes shown are approximate only. Please refer to final working drawings for actual sizes. Plans are protected by copyright. Prices, inclusions and plans are subject to variation without notice. Display/show home designs and inclusions vary and are provided as a guide only. Please refer to your building contract for the specific design and inclusion details of your new home. Photos shown are for illustrative purposes only. Conditions apply. Contact us for all information regarding the inclusions. Subject to site classification and council and other regulatory requirements / approvals.