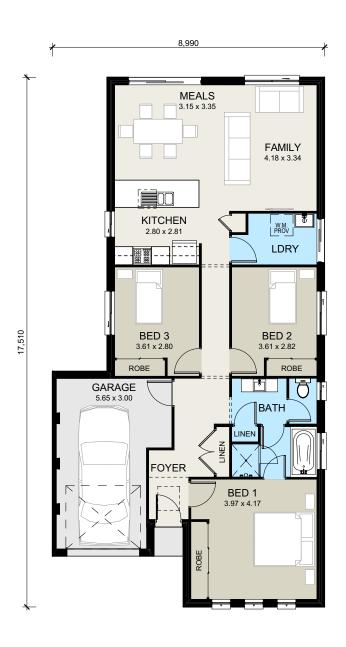

ty Caroma tapware & accessories.

Visit our display homes located at 30-34 Village Circuit, Gregory Hills & 24-26 Clement Road, Edmondson Park Ph. (02) 8729 6060

#### **Disclaimer:**

Room sizes shown are approximate only. Please refer to final working drawings for actual sizes. Plans are protected by copyright. Prices, inclusions and plans are subject to variation without notice. Display/show home designs and inclusions vary and are provided as a guide only. Please refer to your building contract for the specific design and inclusion details of your new home. Photos shown are for illustrative purposes only. Conditions apply. Contact us for all information regarding the inclusions. Subject to site classification and council and other regulatory requirements / approvals.



# Mitchell 15



#### **Disclaimer:**

Room sizes shown are approximate only. Please refer to final working drawings for actual sizes. Plans are protected by copyright. Prices, inclusions and plans are subject to variation without notice. Display/show home designs and inclusions vary and are provided as a guide only. Please refer to your building contract for the specific design and inclusion details of your new home. Photos shown are for illustrative purposes only. Conditions apply. Contact us for all information regarding the inclusions. Subject to site classification and council and other regulatory requirements / approvals.