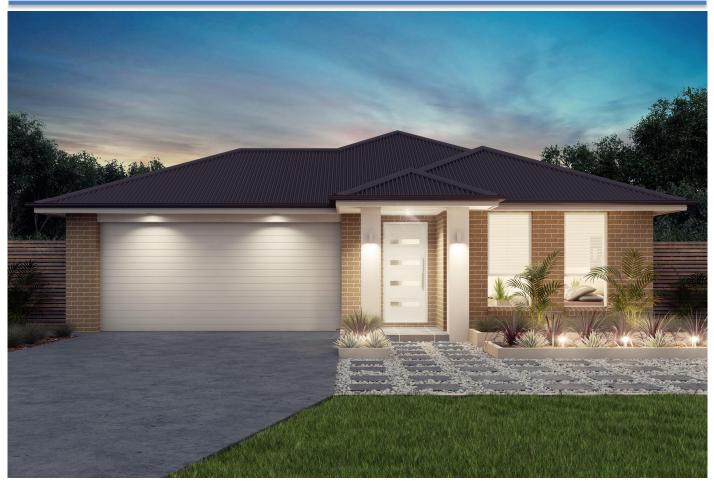

## Phillip 18 <sub>163m<sup>2</sup></sub>

Panel lift garage door to front.

Feature awning windows to front façade.

3 2 2 Bed Bath Car

# Phillip 18