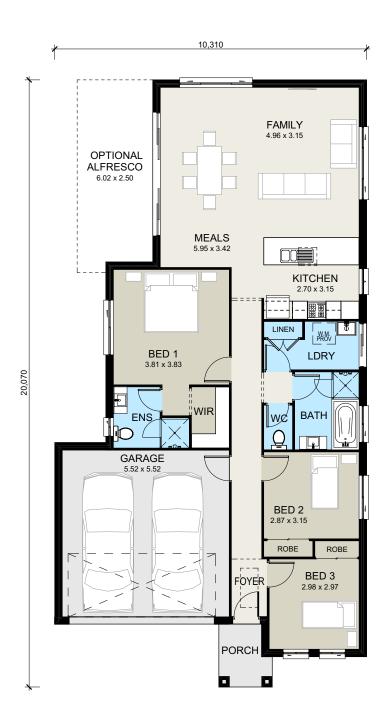

## Phillip 18 <sub>163m<sup>2</sup></sub>

# Phillip 18

#### **Disclaimer:**

Room sizes shown are approximate only. Please refer to final working drawings for actual sizes. Plans are protected by copyright. Prices, inclusions and plans are subject to variation without notice. Display/show home designs and inclusions vary and are provided as a guide only. Please refer to your building contract for the specific design and inclusion details of your new home. Photos shown are for illustrative purposes only. Conditions apply. Contact us for all information regarding the inclusions. Subject to site classification and council and other regulatory requirements / approvals.