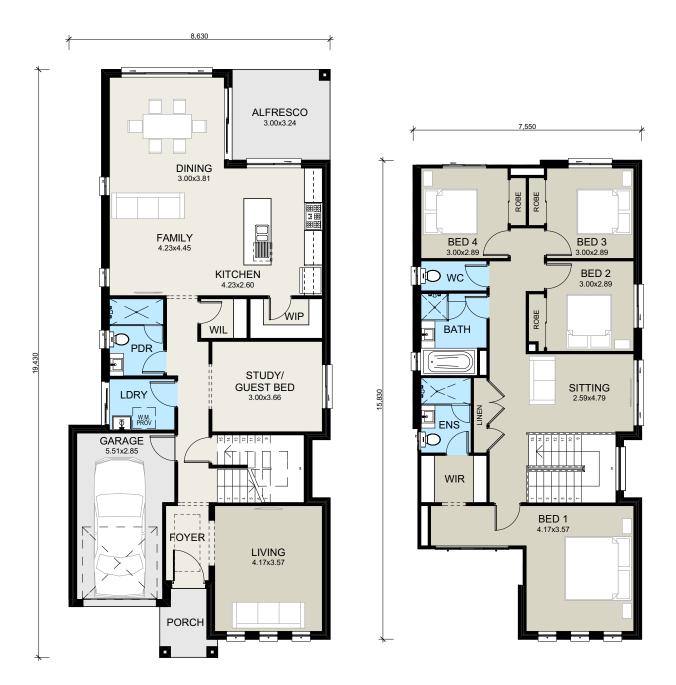

ty Caroma tapware & accessories.

Visit our display homes located at 30-34 Village Circuit, Gregory Hills & 24-26 Clement Road, Edmondson Park Ph. (02) 8729 6060

#### **Disclaimer:**

Room sizes shown are approximate only. Please refer to final working drawings for actual sizes. Plans are protected by copyright. Prices, inclusions and plans are subject to variation without notice. Display/show home designs and inclusions vary and are provided as a guide only. Please refer to your building contract for the specific design and inclusion details of your new home. Photos shown are for illustrative purposes only. Conditions apply. Contact us for all information regarding the inclusions. Subject to site classification and council and other regulatory requirements / approvals.



## Marsden 27



#### **Disclaimer**:

Room sizes shown are approximate only. Please refer to final working drawings for actual sizes. Plans are protected by copyright. Prices, inclusions and plans are subject to variation without notice. Display/show home designs and inclusions vary and are provided as a guide only. Please refer to your building contract for the specific design and inclusion details of your new home. Photos shown are for illustrative purposes only. Conditions apply. Contact us for all information regarding the inclusions. Subject to site classification and council and other regulatory requirements / approvals.