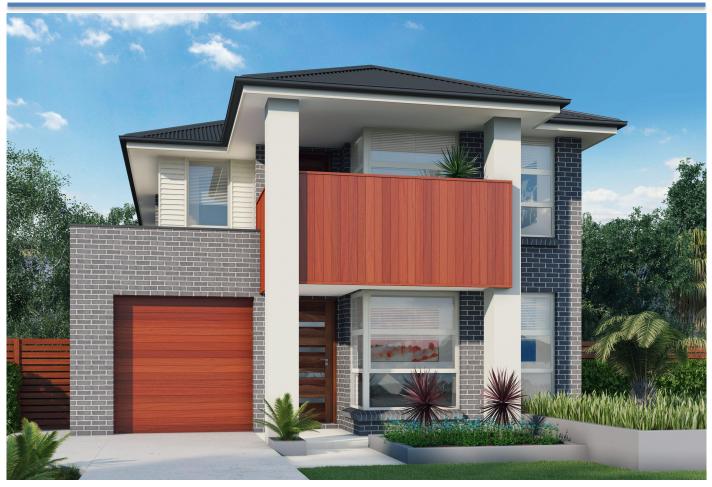

# Marsden 27 <sub>253m²</sub>

Panel lift garage door to front.

Feature awning windows to front façade.

4 3 1 Bed Bath Car