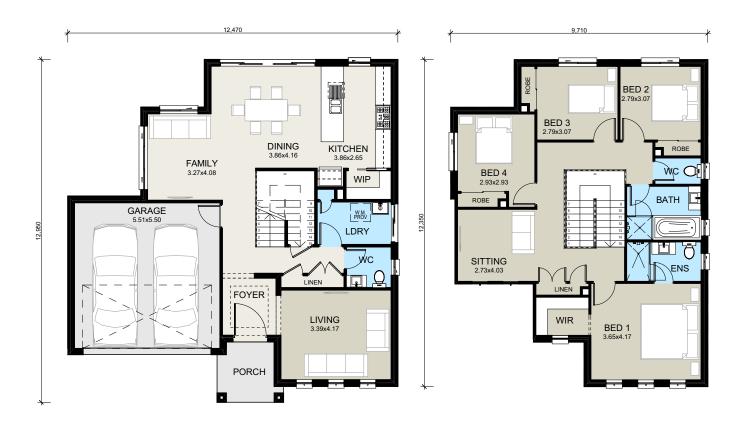

lity Caroma tapware & accessories.

Visit our display homes located at 30-34 Village Circuit, Gregory Hills & 24-26 Clement Road, Edmondson Park Ph. (02) 8729 6060

#### **Disclaimer:**

Room sizes shown are approximate only. Please refer to final working drawings for actual sizes. Plans are protected by copyright. Prices, inclusions and plans are subject to variation without notice. Display/show home designs and inclusions vary and are provided as a guide only. Please refer to your building contract for the specific design and inclusion details of your new home. Photos shown are for illustrative purposes only. Conditions apply. Contact us for all information regarding the inclusions. Subject to site classification and council and other regulatory requirements / approvals.



# Tasman 25



### Disclaimer:

Room sizes shown are approximate only. Please refer to final working drawings for actual sizes. Plans are protected by copyright. Prices, inclusions and plans are subject to variation without notice. Display/show home designs and inclusions vary and are provided as a guide only. Please refer to your building contract for the specific design and inclusion details of your new home. Photos shown are for illustrative purposes only. Conditions apply. Contact us for all information regarding the inclusions. Subject to site classification and council and other regulatory requirements / approvals.