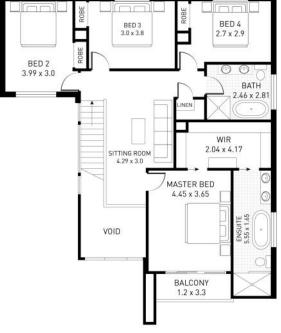

## **Home Dimensions**

come.

Total home width: 12.88 m Total home depth: 22.44 m

## **Key Features:**

- Butler's Pantry
- Theatre
- Open Plan Living
- Large Entertaining Area
- Balcony

| Dimensions   |                         |
|--------------|-------------------------|
| Ground Floor | 156.67 Sqm              |
| First Floor  | 121.04 Sqm              |
| Garage       | 43.07 Sqm               |
| Alfresco     | 18.04 Sqm               |
| Balcony      | 4.02 Sqm                |
| Patio        | 7.10 Sqm                |
| Total Area   | 349.94 Sqm (37.66 Sq's) |

FIRST FLOOR

02 4647 2122

in fo@simonehomes.com.au

simonehomes.com.au

PO BOX 811, Narellan NSW 2567