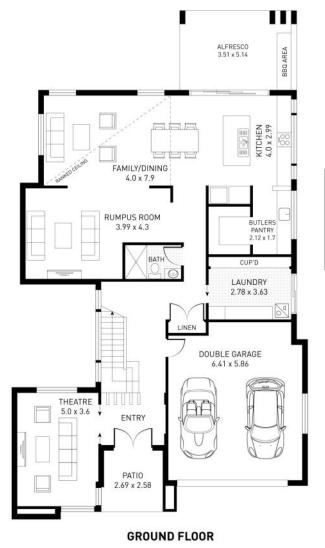

## **Home Dimensions**

come.

Total home width: 12.88 m Total home depth: 22.44 m

## **Key Features:**

- Butler's Pantry
- Theatre
- Open Plan Living
- Large Entertaining Area
- Balcony

| Dimensions   |                         |
|--------------|-------------------------|
| Ground Floor | 156.67 Sqm              |
| First Floor  | 121.04 Sqm              |
| Garage       | 43.07 Sqm               |
| Alfresco     | 18.04 Sqm               |
| Balcony      | 4.02 Sqm                |
| Patio        | 7.10 Sqm                |
| Total Area   | 349.94 Sqm (37.66 Sq's) |