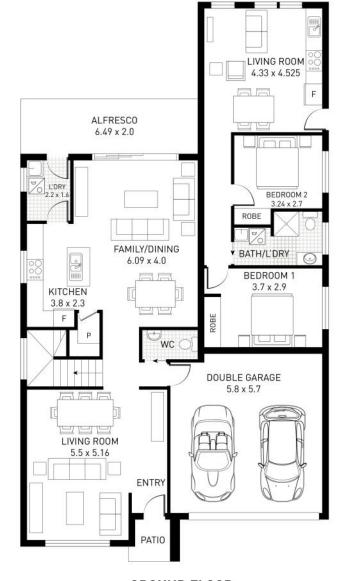

t—Classic Façade



## The Kimberley 287

### Home & Attached Granny Flat

The Kimberley is perfect for people who want to incorporate an attached granny flat to their home. Investors, elderly parents and adult children are all suited to this style of modern living.

#### **Home Dimensions**

Total home width: 11.30 m Total home depth: 20.46m

#### **Key Features:**

- 6 Bedrooms
- 3 <sup>1/2</sup> Bathrooms
- 2 Car Garage
- Alfresco

| Dimensions   |                      |
|--------------|----------------------|
| Ground Floor | 86.87 Sqm            |
| First Floor  | 88.63 Sqm            |
| Garage       | 34.67 Sqm            |
| Alfresco     | 12.98 Sqm            |
| Patio        | 4.04 Sqm             |
| Granny Flat  | 59.58 Sqm            |
| Total Area   | 287.17 Sqm (31 Sq's) |



**GROUND FLOOR** 



#### FIRST FLOOR



02 4647 2122



in fo@simonehomes.com.au



simonehomes.com.au



PO BOX 811, Narellan NSW 2567