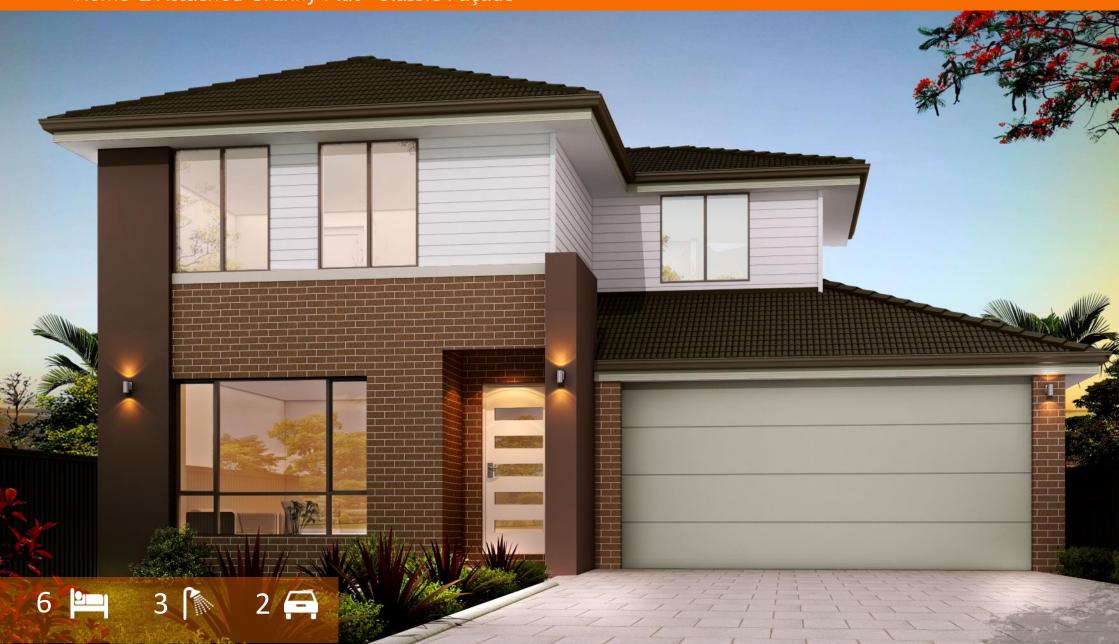

# The Kimberley<sub>287</sub>

Home & Attached Granny Flat—Classic Façade

### Home & Attached Granny Flat

The Kimberley is perfect for people who want to incorporate an attached granny flat to their home. Investors, elderly parents and adult children are all suited to this style of modern living.

#### **Key Features:**

- 6 Bedrooms
- 3 <sup>1/2</sup> Bathrooms
- 2 Car Garage
- Alfresco

| Dimensions   |                      |
|--------------|----------------------|
| Ground Floor | 86.87 Sqm            |
| First Floor  | 88.63 Sqm            |
| Garage       | 34.67 Sqm            |
| Alfresco     | 12.98 Sqm            |
| Patio        | 4.04 Sqm             |
| Granny Flat  | 59.58 Sqm            |
| Total Area   | 287.17 Sqm (31 Sq's) |