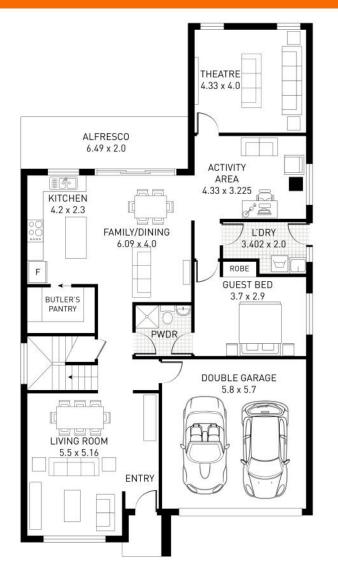

**GROUND FLOOR** 

#### **Key Features:**

- 5 Bedrooms
- 3 Bathrooms
- 2 Car Garage
- Theatre
- Alfresco

| Dimensions   |                      |
|--------------|----------------------|
| Ground Floor | 146.85 Sqm           |
| First Floor  | 88.63 Sqm            |
| Garage       | 34.67 Sqm            |
| Alfresco     | 12.98 Sqm            |
| Patio        | 4.04 Sqm             |
| Total Area   | 287.17 Sqm (31 Sq's) |