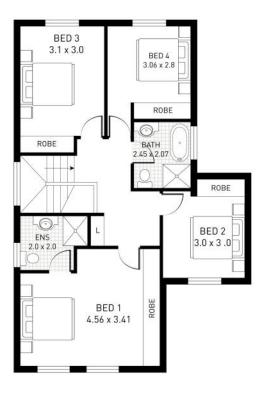

#### FIRST FLOOR

02 4647 2122

info@simonehomes.com.au

simonehomes.com.au

PO BOX 811, Narellan NSW 2567

#### **Key Features:**

- 5 Bedrooms
- 3 Bathrooms
- 2 Car Garage
- Theatre
- Alfresco

| Dimensions   |                      |
|--------------|----------------------|
| Ground Floor | 146.85 Sqm           |
| First Floor  | 88.63 Sqm            |
| Garage       | 34.67 Sqm            |
| Alfresco     | 12.98 Sqm            |
| Patio        | 4.04 Sqm             |
| Total Area   | 287.17 Sqm (31 Sq's) |