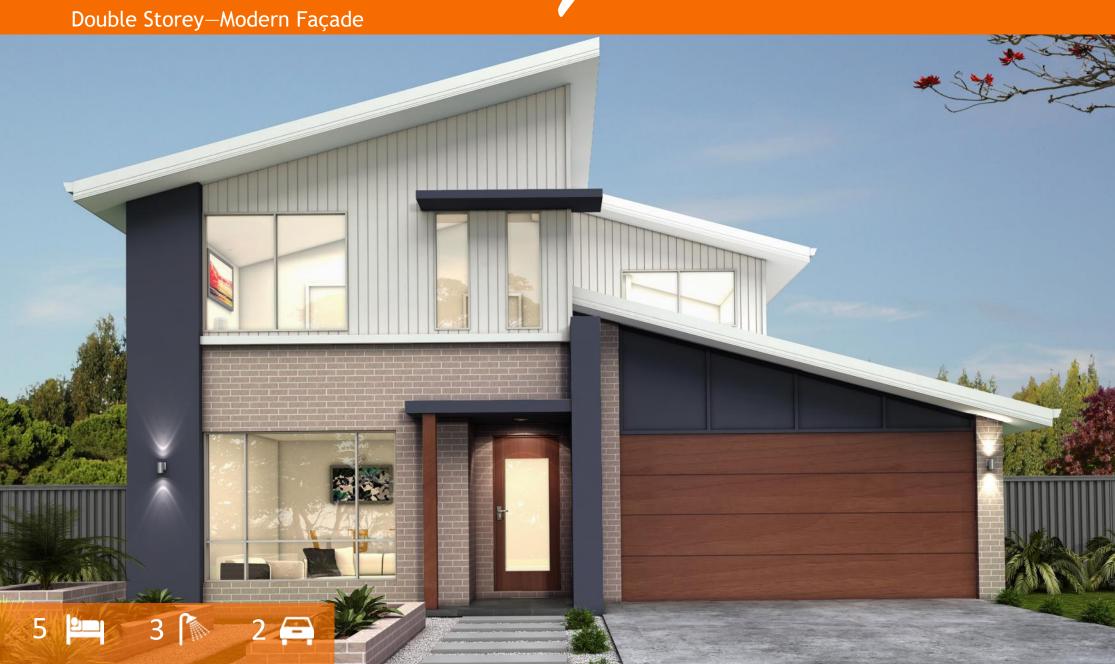

### **Double Storey**

The Kimberley is perfect for large families looking for lots of living space. With 5 bedrooms and four different living spaces, this home has lots of space to move around but can still fit on blocks as narrow and 12.5m.

#### **Key Features:**

- 5 Bedrooms
- 3 Bathrooms
- 2 Car Garage
- Theatre
- Alfresco

| Dimensions   |                      |
|--------------|----------------------|
| Ground Floor | 146.85 Sqm           |
| First Floor  | 88.63 Sqm            |
| Garage       | 34.67 Sqm            |
| Alfresco     | 12.98 Sqm            |
| Patio        | 4.04 Sqm             |
| Total Area   | 287.17 Sqm (31 Sq's) |