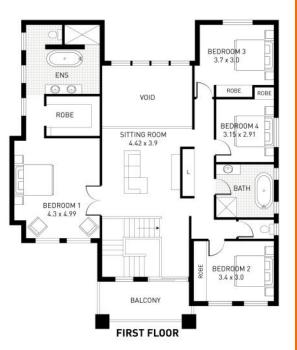

#### **Home Dimensions**

Total home width: 14.75 m Total home depth: 16.93

### **Key Features:**

- Guest Bedroom / Study
- Theatre Room
- Open Plan Void
- Alfresco Dining
- Balcony
- Grand Entrance

| Dimensions   |                         |
|--------------|-------------------------|
| Ground Floor | 142.79 Sqm              |
| First Floor  | 156.71 Sqm              |
| Garage       | 35.69 Sqm               |
| Alfresco     | 24.94 Sqm               |
| Balcony      | 10.19 Sqm               |
| Total Area   | 370.32 Sqm (39.86 Sq's) |