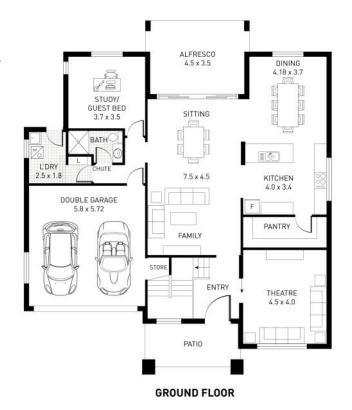

#### **Home Dimensions**

Total home width: 14.75 m Total home depth: 16.93

### **Key Features:**

- Guest Bedroom / Study
- Theatre Room
- Open Plan Void
- Alfresco Dining
- Balcony
- Grand Entrance

| Dimensions   |                         |
|--------------|-------------------------|
| Ground Floor | 142.79 Sqm              |
| First Floor  | 156.71 Sqm              |
| Garage       | 35.69 Sqm               |
| Alfresco     | 24.94 Sqm               |
| Balcony      | 10.19 Sqm               |
| Total Area   | 370.32 Sqm (39.86 Sq's) |