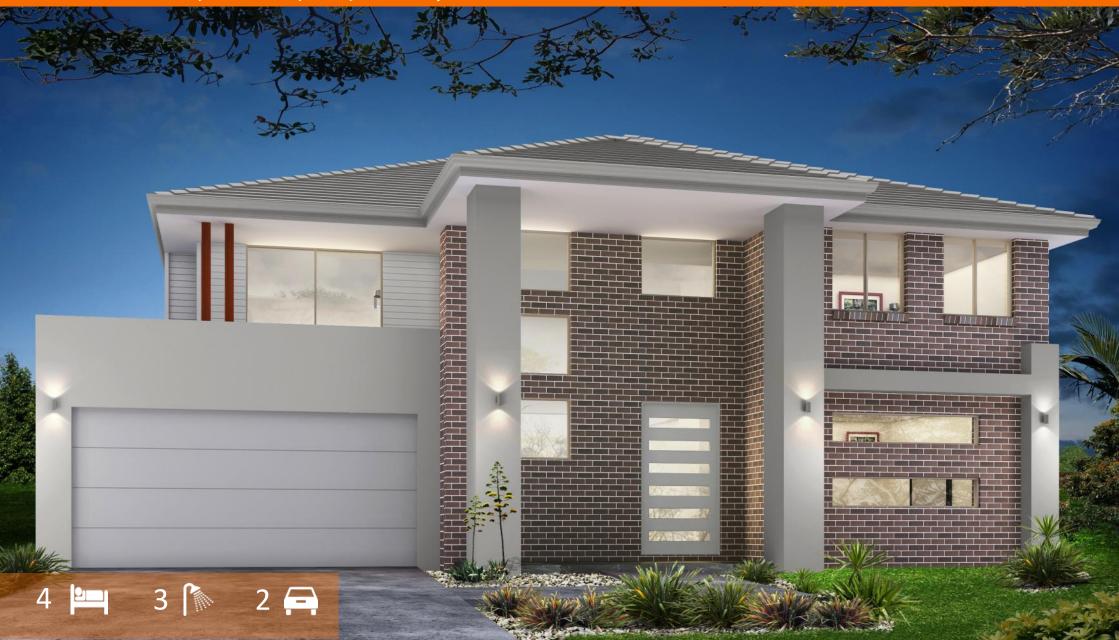

# The Fremantle 368 Double Storey—Contemporary MK1 Façade

# **Double Storey**

The Fremantle home is great for the large, busy family. The Fremantle brings the outdoors in, with a feeling of space. As soon as you walk in the grand entrance anyone can feel right at home.

## **Key Features:**

- Guest Bedroom / Study
- Theatre Room
- Open Plan Void
- Alfresco Dining
- Balcony
- Grand Entrance

| Dimensions   |                         |
|--------------|-------------------------|
| Ground Floor | 142.79 Sqm              |
| First Floor  | 156.71 Sqm              |
| Garage       | 35.69 Sqm               |
| Alfresco     | 24.94 Sqm               |
| Balcony      | 8.52 Sqm                |
| Total Area   | 368.65 Sqm (39.68 Sq's) |