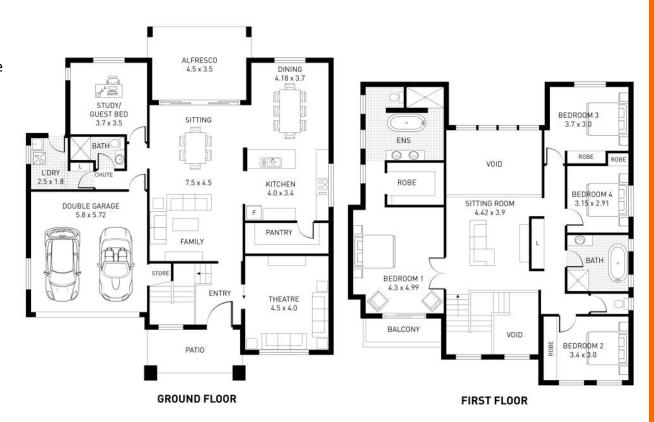

### **Home Dimensions**

Total home width: 14.75 m Total home depth: 16.93

## **Key Features:**

- Guest Bedroom / Study
- Theatre Room
- Open Plan Void
- Alfresco Dining
- Balcony
- Grand Entrance

| Dimensions   |                         |
|--------------|-------------------------|
| Ground Floor | 142.79 Sqm              |
| First Floor  | 156.71 Sqm              |
| Garage       | 35.69 Sqm               |
| Alfresco     | 24.94 Sqm               |
| Balcony      | 8.52 Sqm                |
| Total Area   | 368.65 Sqm (39.68 Sq's) |