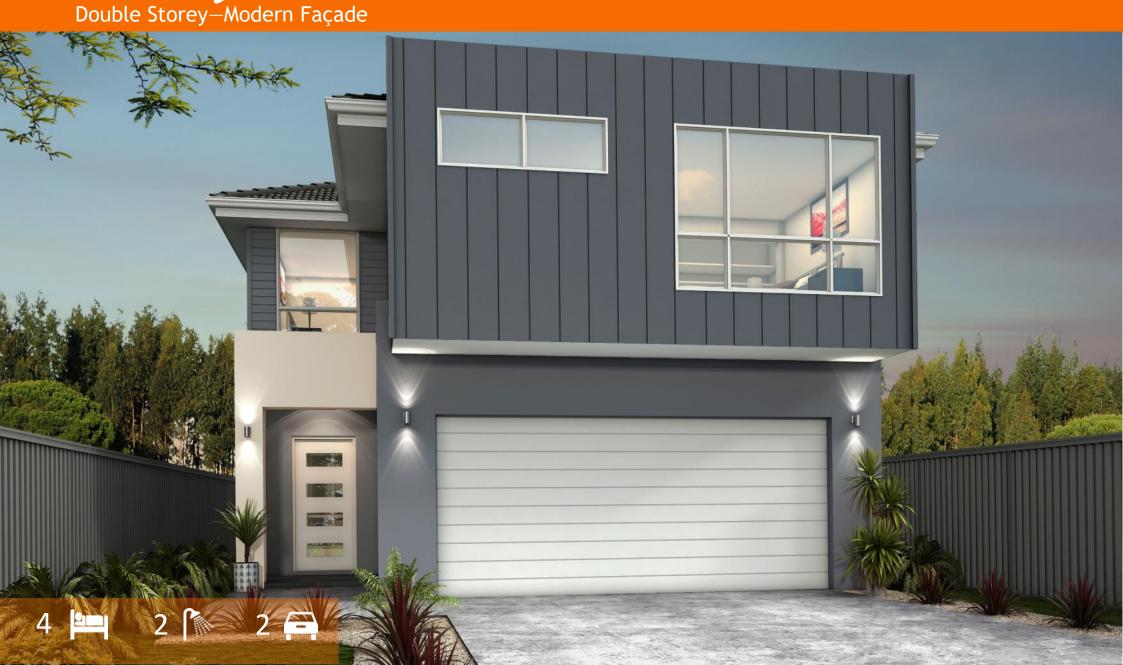

### **Double Storey**

This modern double storey home is perfect for established families looking to live in style. With living spaces on both floors, this home allows the perfect balance of family and personal time. This home is designed to suit narrow blocks.

#### **Home Dimensions**

Total home width: 7.93 m Total home depth: 16.25 m

#### **Key Features:**

- 4 Bedrooms
- 2 1/2 Bathrooms
- 2 Car Garage
- Study
- Upstairs Rumpus
- Alfresco

| Dimensions   |                         |
|--------------|-------------------------|
| Ground Floor | 77.74 Sqm               |
| First Floor  | 122.30 Sqm              |
| Garage       | 35.06 Sqm               |
| Alfresco     | 9.30 Sqm                |
| Porch        | 2.75 Sqm                |
| Total Area   | 247.15 Sqm (26.60 Sq's) |