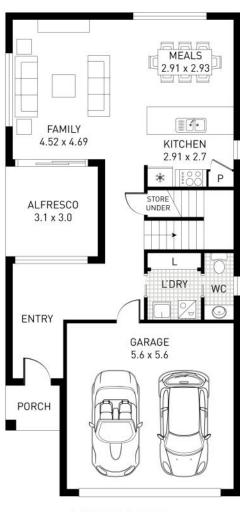

LOWER LEVEL

#### **Key Features:**

- 4 Bedrooms
- 2 1/2 Bathrooms
- 2 Car Garage
- Study
- Upstairs Rumpus
- Alfresco

| Dimensions   |                         |
|--------------|-------------------------|
| Ground Floor | 77.74 Sqm               |
| First Floor  | 122.30 Sqm              |
| Garage       | 35.06 Sqm               |
| Alfresco     | 9.30 Sqm                |
| Porch        | 2.75 Sqm                |
| Total Area   | 247.15 Sqm (26.60 Sq's) |