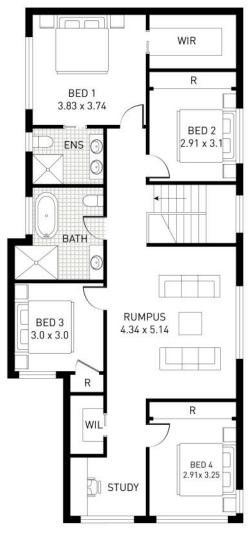

#### **UPPER LEVEL**

02 4647 2122

in fo@simonehomes.com.au

simonehomes.com.au

PO BOX 811, Narellan NSW 2567

#### **Key Features:**

- 4 Bedrooms
- 2 1/2 Bathrooms
- 2 Car Garage
- Study
- Upstairs Rumpus
- Alfresco

| Dimensions   |                         |
|--------------|-------------------------|
| Ground Floor | 77.74 Sqm               |
| First Floor  | 122.30 Sqm              |
| Garage       | 35.06 Sqm               |
| Alfresco     | 9.30 Sqm                |
| Porch        | 2.75 Sqm                |
| Total Area   | 247.15 Sqm (26.60 Sq's) |