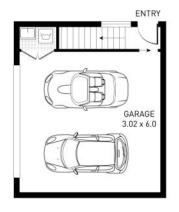

#### **Key Features:**

- 4 Bedrooms
- 2 1/2 Bathrooms
- Detached 2 Car Garage

- Fonzie Flat above the detached garage
- Theatre
- Alfresco

| Dimensions   |                         |
|--------------|-------------------------|
| Ground Floor | 85.80 Sqm               |
| First Floor  | 90.29 Sqm               |
| Alfresco     | 10.80 Sqm               |
| Porch        | 2.02 Sqm                |
| Lower Fonzie | 8.72 Sqm                |
| Upper Fonzie | 49.33 Sqm               |
| Garage       | 40.62 Sqm               |
| Total Area   | 287.58 Sqm (30.95 Sq's) |