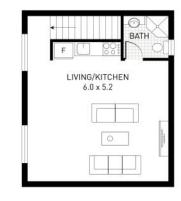

#### **Key Features:**

- 4 Bedrooms
- 2 1/2 Bathrooms
- Detached 2 Car Garage

- Fonzie Flat above the detached garage
- Theatre
- Alfresco

| Dimensions   |                         |
|--------------|-------------------------|
| Ground Floor | 85.80 Sqm               |
| First Floor  | 90.29 Sqm               |
| Alfresco     | 10.80 Sqm               |
| Porch        | 2.02 Sqm                |
| Lower Fonzie | 8.72 Sqm                |
| Upper Fonzie | 49.33 Sqm               |
| Garage       | 40.62 Sqm               |
| Total Area   | 287.58 Sqm (30.95 Sq's) |