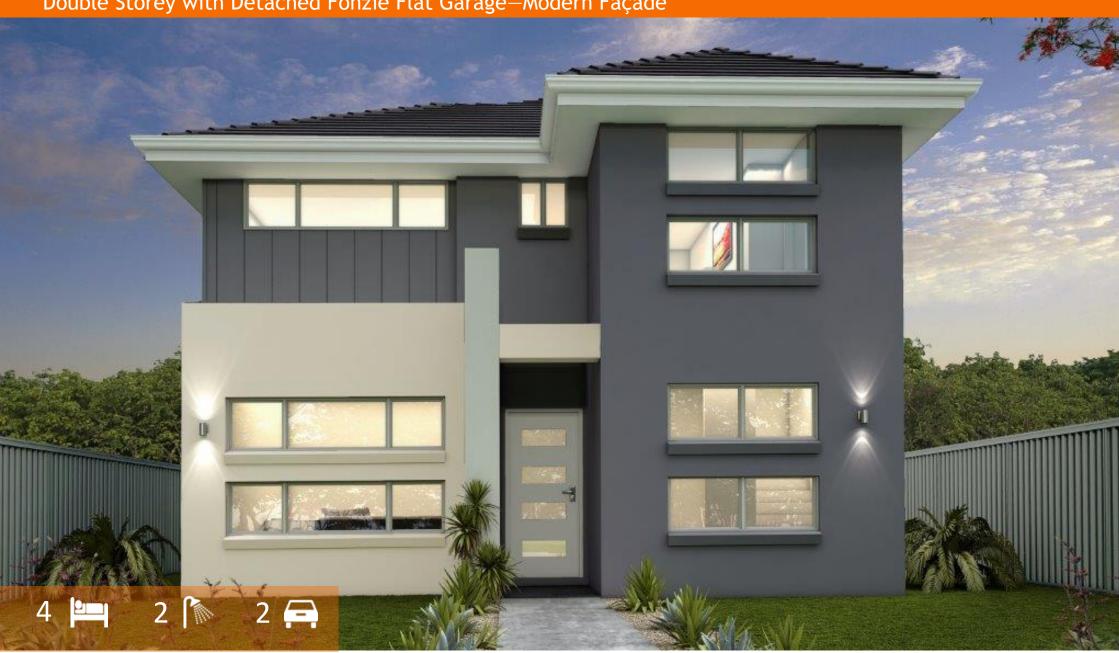

# The Fonzie Fraser SIMPNE HOMES

Double Storey with Detached Fonzie Flat Garage—Modern Façade

### Double Storey & Detached Garage

This double storey home is perfect for blocks that require a detached garage. The main home features open plan living and large bedrooms. The detached garage features a "Fonzie Flat" to incorporate extra living space. This home is designed to suit narrow blocks.

#### **Key Features:**

- 4 Bedrooms
- 2 1/2 Bathrooms
- Detached 2 Car Garage

- Fonzie Flat above the detached garage
- Theatre
- Alfresco

| Dimensions   |                         |
|--------------|-------------------------|
| Ground Floor | 85.80 Sqm               |
| First Floor  | 90.29 Sqm               |
| Alfresco     | 10.80 Sqm               |
| Porch        | 2.02 Sqm                |
| Lower Fonzie | 8.72 Sqm                |
| Upper Fonzie | 49.33 Sqm               |
| Garage       | 40.62 Sqm               |
| Total Area   | 287.58 Sqm (30.95 Sq's) |