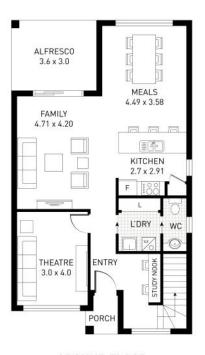

### Double Storey & Detached Garage

This double storey home is perfect for blocks that require a detached garage. The main home features open plan living and large bedrooms. The detached garage features a "Fonzie Flat" to incorporate extra living space. This home is designed to suit narrow blocks.

#### **Key Features:**

- 4 Bedrooms
- 2 1/2 Bathrooms
- Detached 2 Car Garage

- Fonzie Flat above the detached garage
- Theatre
- Alfresco

| Dimensions   |                         |
|--------------|-------------------------|
| Ground Floor | 85.80 Sqm               |
| First Floor  | 90.29 Sqm               |
| Alfresco     | 10.80 Sqm               |
| Porch        | 2.02 Sqm                |
| Lower Fonzie | 8.72 Sqm                |
| Upper Fonzie | 49.33 Sqm               |
| Garage       | 40.62 Sqm               |
| Total Area   | 287.58 Sqm (30.95 Sq's) |