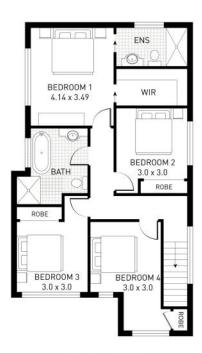

#### **Key Features:**

- 4 Bedrooms
- 2 1/2 Bathrooms
- Detached 2 Car Garage

- Fonzie Flat above the detached garage
- Theatre
- Alfresco

| Dimensions   |                         |
|--------------|-------------------------|
| Ground Floor | 85.80 Sqm               |
| First Floor  | 90.29 Sqm               |
| Alfresco     | 10.80 Sqm               |
| Porch        | 2.02 Sqm                |
| Lower Fonzie | 8.72 Sqm                |
| Upper Fonzie | 49.33 Sqm               |
| Garage       | 40.62 Sqm               |
| Total Area   | 287.58 Sqm (30.95 Sq's) |

#### FIRST FLOOR

6

02 4647 2122

info@simonehomes.com.au

simonehomes.com.au

PO BOX 811, Narellan NSW 2567