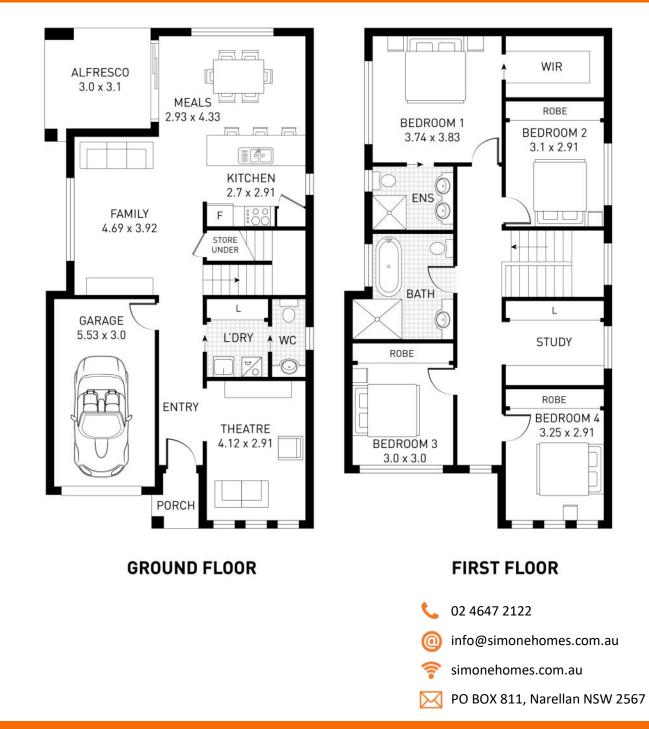

## **Home Dimensions**

Total home width: 7.93 m Total home depth: 14.79 m

## **Key Features:**

- 4 Bedrooms
- 2 Bathrooms
- 1 Car Garage
- Study
- Theatre
- Alfresco

## Dimensions

| Ground Floor | 80.88 Sqm               |
|--------------|-------------------------|
| First Floor  | 104.82 Sqm              |
| Garage       | 19.08 Sqm               |
| Alfresco     | 9.51 Sqm                |
| Balcony      | 2.00 Sqm                |
| Total Area   | 216.29 Sqm (23.28 Sq's) |
|              |                         |