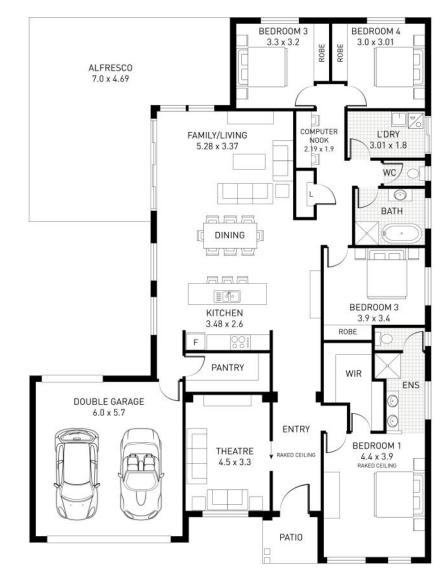

## **Home Dimensions**

Total home width: 15.54m Total home depth: 21.12m

## **Key Features:**

- 4 bedrooms
- 2 bathrooms
- Double Garage / Drive through
- Oversize terrace

| Dimensions   |                         |
|--------------|-------------------------|
| Ground Floor | 200.08 Sqm              |
| Garage       | 38.36 Sqm               |
| Terrace      | 47.25 Sqm               |
| Patio        | 3.85 Sqm                |
| Total Area   | 289.54 Sqm (31.17 Sq's) |