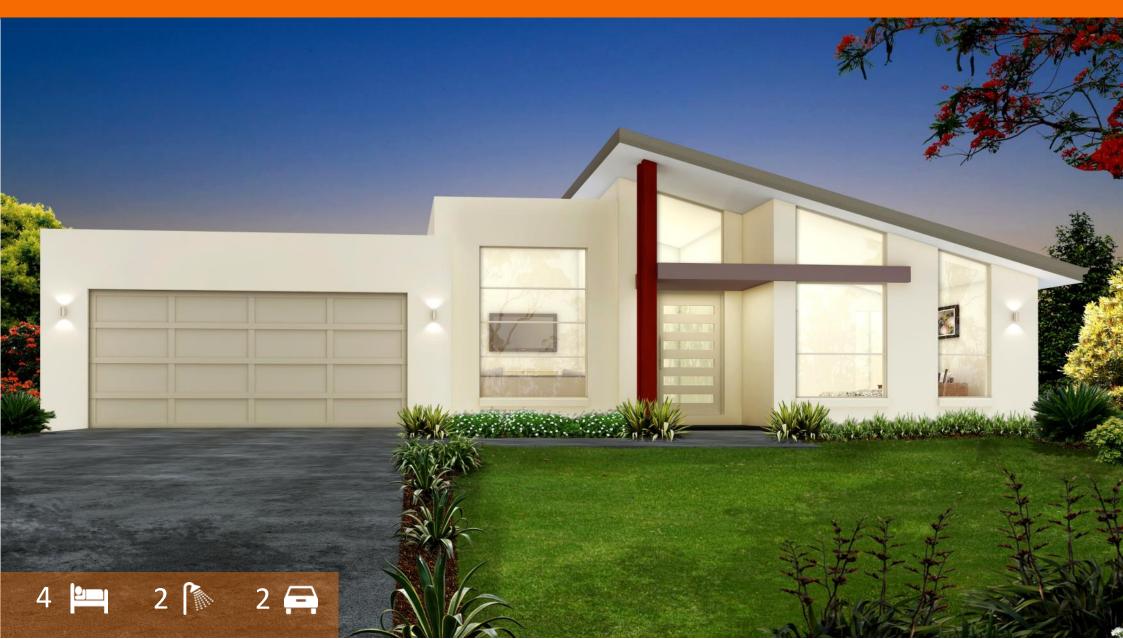

## The Dain 289 Single Storey-Modern Façade

The Dain is great for the outdoor living family. Perfect for families with modern style, The Dain suits bigger families that still want to live on a single storey. Featuring an oversized terrace and lots of 'wow', The Dain aims to please.

## **Key Features:**

- 4 bedrooms
- 2 bathrooms
- Double Garage / Drive through
- Oversize terrace

| Dimensions   |                         |
|--------------|-------------------------|
| Ground Floor | 200.08 Sqm              |
| Garage       | 38.36 Sqm               |
| Terrace      | 47.25 Sqm               |
| Patio        | 3.85 Sqm                |
| Total Area   | 289.54 Sqm (31.17 Sq's) |