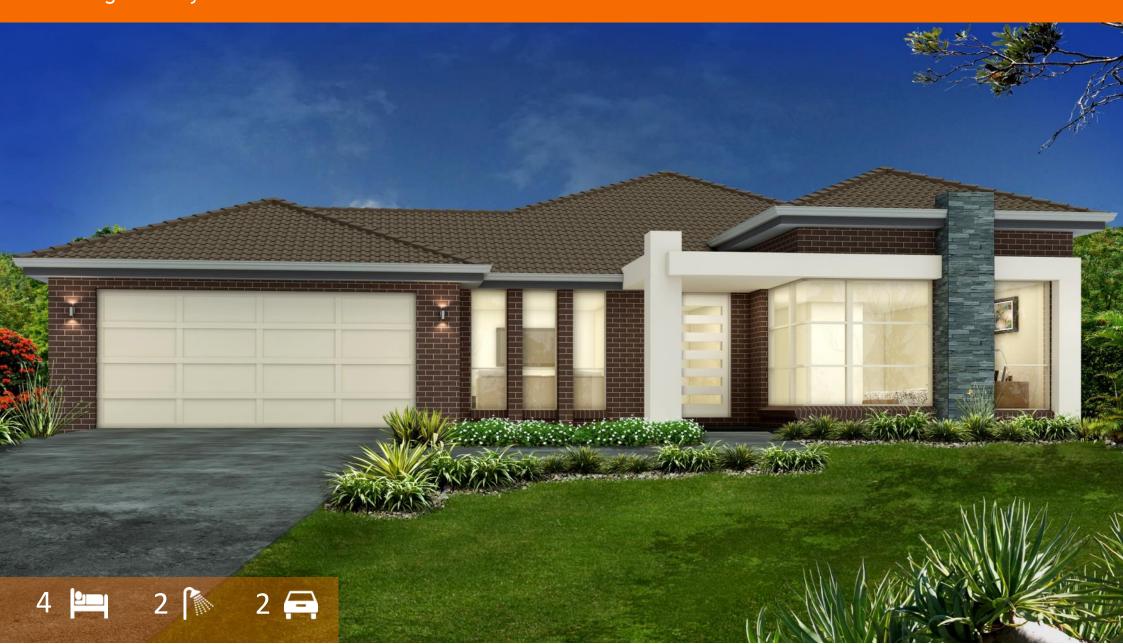

## The Dain 317.1 Single Storey

The Dain is great for the outdoor living family. Perfect for families with modern style, The Dain suits bigger families that still want to live on a single storey. Featuring an oversized terrace and lots of 'wow', The Dain aims to please.

## **Key Features:**

- 4 bedrooms
- 2 bathrooms
- Double Garage / Drive through
- Oversize Alfresco

| Dimensions   |                         |
|--------------|-------------------------|
| Ground Floor | 222.53 Sqm              |
| Garage       | 38.36 Sqm               |
| Alfresco     | 50.39 Sqm               |
| Patio        | 5.78 Sqm                |
| Total Area   | 317.06 Sqm (34.13 Sq's) |