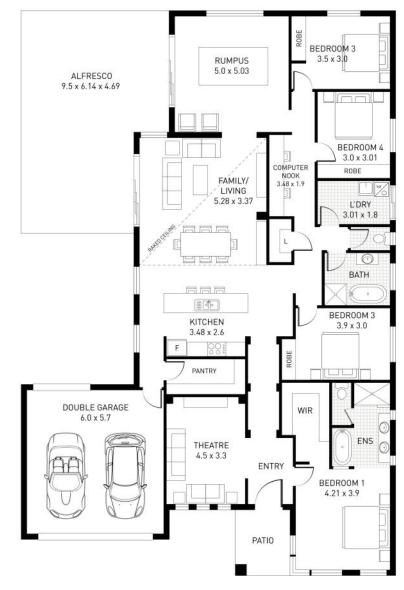

## **Home Dimensions**

Total home width: 15.54m Total home depth: 21.12m

## **Key Features:**

- 4 bedrooms
- 2 bathrooms
- Double Garage / Drive through
- Oversize Alfresco

| Dimensions   |                         |
|--------------|-------------------------|
| Ground Floor | 222.53 Sqm              |
| Garage       | 38.36 Sqm               |
| Alfresco     | 50.39 Sqm               |
| Patio        | 5.78 Sqm                |
| Total Area   | 317.06 Sqm (34.13 Sq's) |