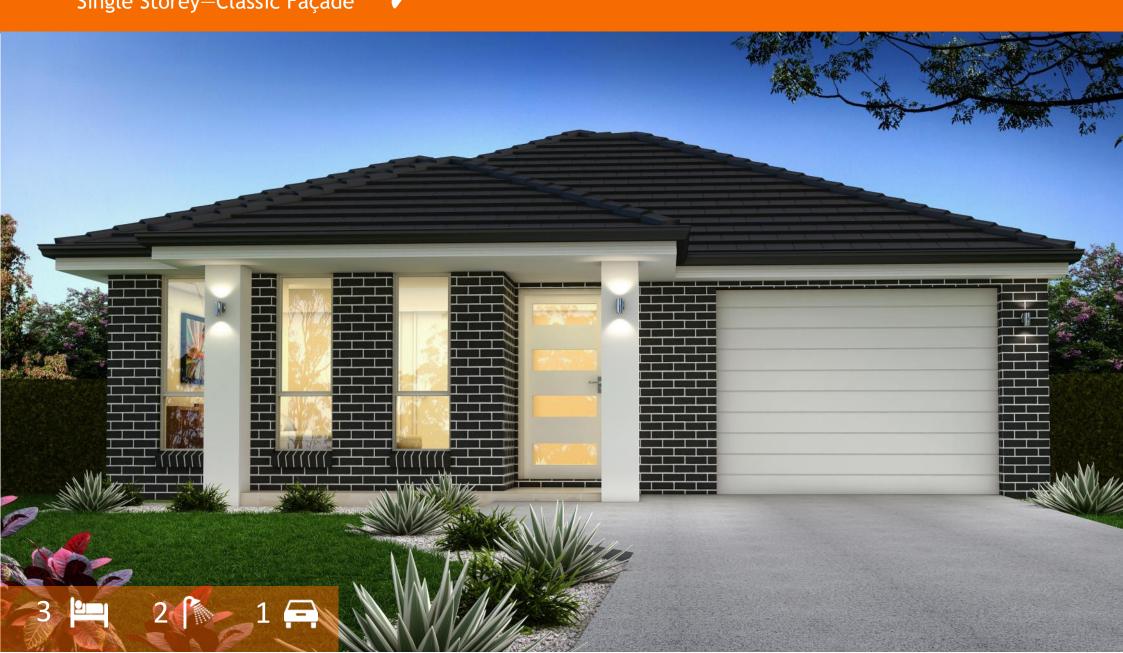

## The Lady Elliot 158 Single Storey-Classic Façade

## The Lady Elliot 158 Single Storey

The Lady Elliot 158 is perfect for first-time home-buyers or investment buyers, looking for a stylish and modern home. The Lady Elliot 158 is affordable, compact and fits well on small or narrow blocks.

## **Key Features:**

3 bedrooms

• 2 bathrooms

• 1 <sup>1/4</sup> Garage

Raked Ceiling

Alfresco

| Dimensions   |                         |
|--------------|-------------------------|
| Ground Floor | 124.72 Sqm              |
| Garage       | 21.6 Sqm                |
| Alfresco     | 7.61 Sqm                |
| Porch        | 4.31 Sqm                |
| Total Area   | 158.25 Sqm (17.03 Sq's) |