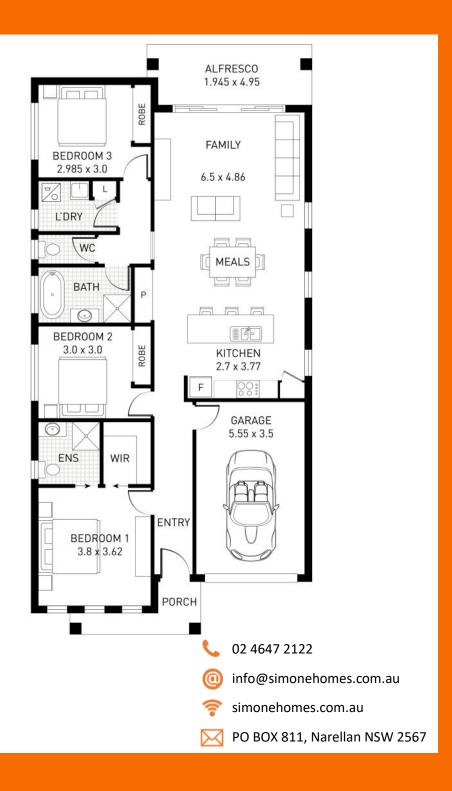

## **Home Dimensions**

Total home width: 9.75m Total home depth: 20.15m

## **Key Features:**

3 bedrooms

• 2 bathrooms

• 1 <sup>1/4</sup> Garage

Raked Ceiling

Alfresco

| Dimensions   |                         |
|--------------|-------------------------|
| Ground Floor | 124.72 Sqm              |
| Garage       | 21.6 Sqm                |
| Alfresco     | 7.61 Sqm                |
| Porch        | 4.31 Sqm                |
| Total Area   | 158.25 Sqm (17.03 Sq's) |