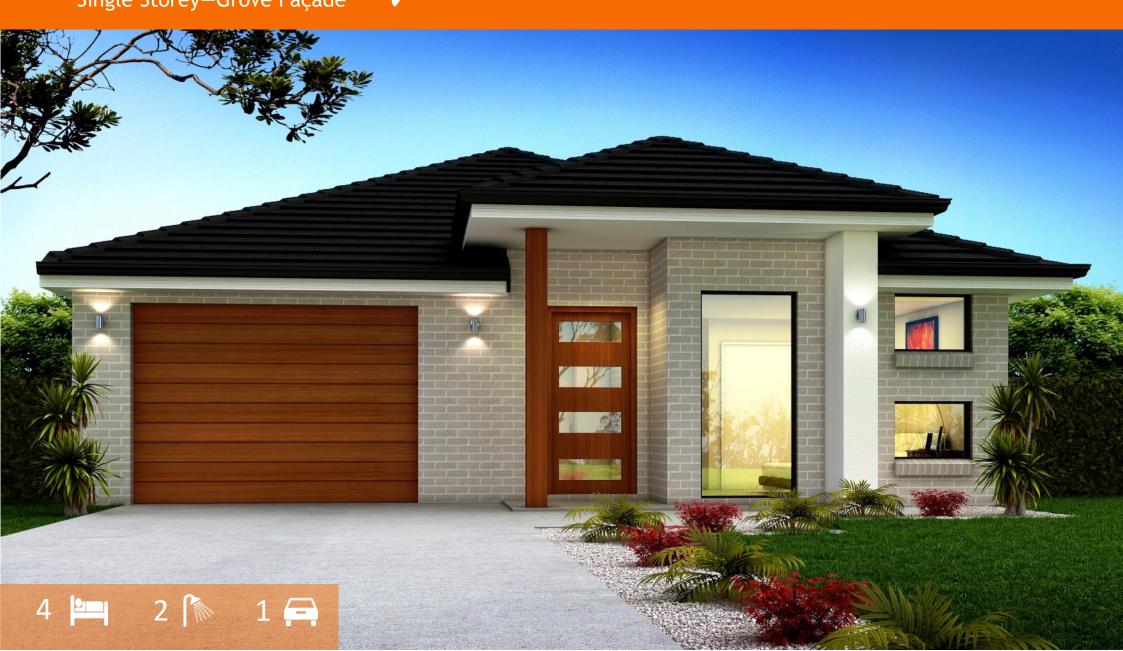

## The Lady Elliot Single Storey-Grove Façade Elliot 177

## The Lady Elliot 177 Single Storey

The Lady Elliot 177 is perfect for first-time home-buyers or investment buyers who are looking for a stylish and modern home. The Lady Elliot 177 is affordable, compact and fits well on small or narrow blocks.

## **Key Features:**

4 bedrooms

• 2 bathrooms

• 1 <sup>1/4</sup> Garage

Raked Ceiling

Alfresco

| Dimensions   |                         |
|--------------|-------------------------|
| Ground Floor | 139.23 Sqm              |
| Garage       | 23.97 Sqm               |
| Alfresco     | 9.90 Sqm                |
| Porch        | 4.31 Sqm                |
| Total Area   | 177.41 Sqm (19.10 Sq's) |