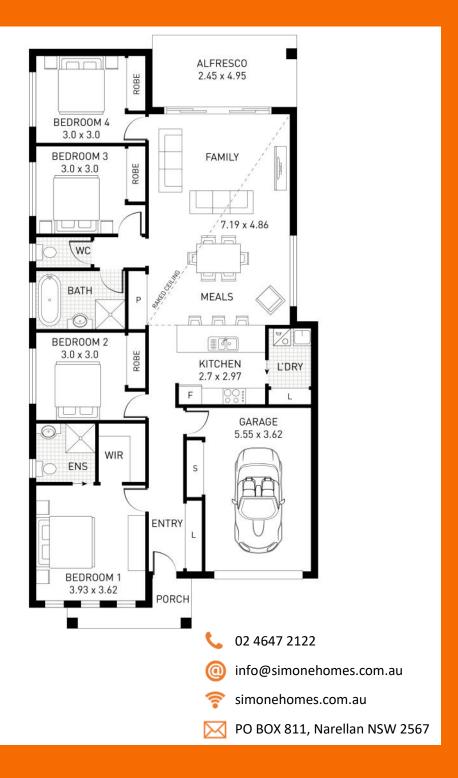

## **Home Dimensions**

Total home width: 9.75m Total home depth: 20.15m

## **Key Features:**

4 bedrooms

• 2 bathrooms

• 1 <sup>1/4</sup> Garage

Raked Ceiling

Alfresco

| Dimensions   |                         |
|--------------|-------------------------|
| Ground Floor | 139.23 Sqm              |
| Garage       | 23.97 Sqm               |
| Alfresco     | 9.90 Sqm                |
| Porch        | 4.31 Sqm                |
| Total Area   | 177.41 Sqm (19.10 Sq's) |