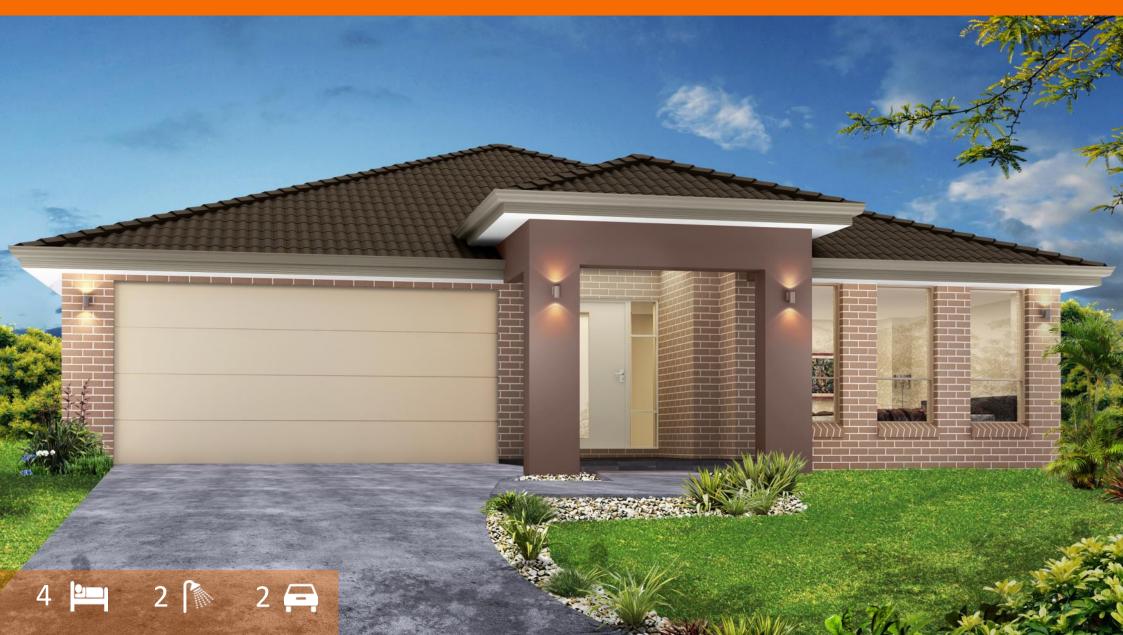

## The Barrington 270 Single Storey—Traditional Façade

## The Barrington 270 **Single Storey**

The Barrington home suits families who appreciate space. Featuring large alfresco areas, open living and separate bathroom areas; The Barrington is perfect for growing families and teens.

## **Key Features:**

- 4 bedrooms
- 2 bathrooms
- **Double Garage**
- **Activity Room**
- Separate Bedroom Area
- Large Alfresco
- **Raked Ceiling**

| Dimensions   |                         |
|--------------|-------------------------|
| Ground Floor | 196.12 Sqm              |
| Garage       | 33.55 Sqm               |
| Alfresco     | 32.73 Sqm               |
| Patio        | 8.26 Sqm                |
| Total Area   | 270.66 Sqm (29.12 Sq's) |