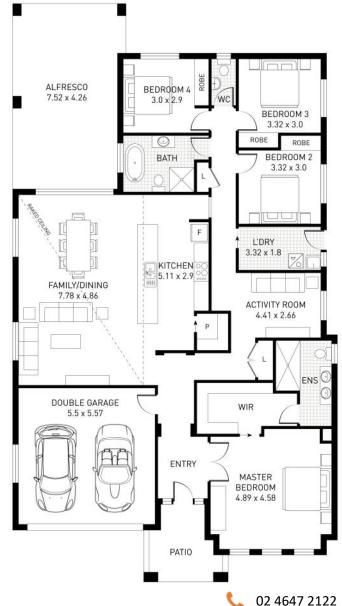

## **Home Dimensions**

Total home width: 12.74m Total home depth: 21.36m

## **Key Features:**

- 4 bedrooms
- 2 bathrooms
- **Double Garage**
- **Activity Room**
- Separate Bedroom Area
- Large Alfresco
- **Raked Ceiling**

| Dimensions   |                         |
|--------------|-------------------------|
| Ground Floor | 196.12 Sqm              |
| Garage       | 33.55 Sqm               |
| Alfresco     | 32.73 Sqm               |
| Patio        | 8.26 Sqm                |
| Total Area   | 270.66 Sqm (29.12 Sq's) |