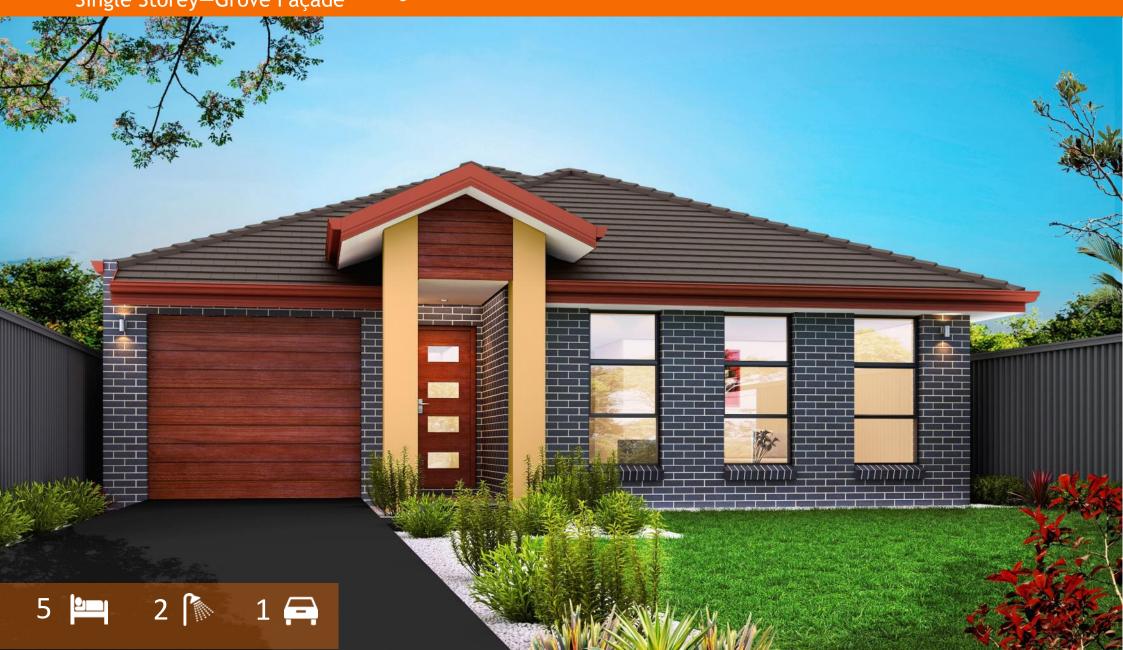

# The Macquarie 187 Single Storey-Grove Façade

## Single Storey

The Macquarie is a spacious family home that is perfect for growing families and investors. It's many bedrooms make this home perfect for large families looking to utilise space on a single level.

### **Key Features:**

- 5 Bedrooms
- 2 Bathrooms
- 1 Car Garage
- Separate Living Spaces

| Dimensions           |                         |
|----------------------|-------------------------|
| Ground Floor         | 105.43 Sqm              |
| Garage               | 18.95 Sqm               |
| Porch                | 3.40 Sqm                |
| Private Living Space | 59.54 Sqm               |
| Total Area           | 187.32 Sqm (20.16 Sq's) |