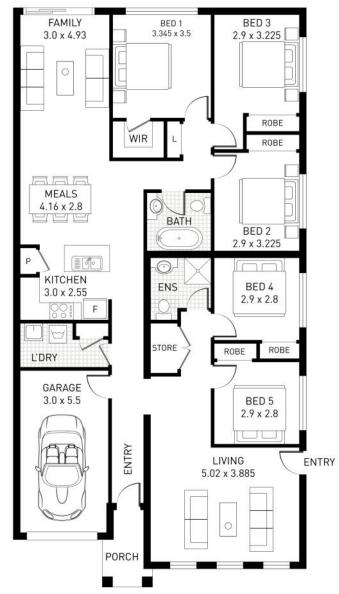

#### **Home Dimensions**

Total home width: 9.96 m Total home depth: 19.01 m

### **Key Features:**

- 5 Bedrooms
- 2 Bathrooms
- 1 Car Garage
- Separate Living Spaces

| Dimensions           |                         |
|----------------------|-------------------------|
| Ground Floor         | 105.43 Sqm              |
| Garage               | 18.95 Sqm               |
| Porch                | 3.40 Sqm                |
| Private Living Space | 59.54 Sqm               |
| Total Area           | 187.32 Sqm (20.16 Sq's) |