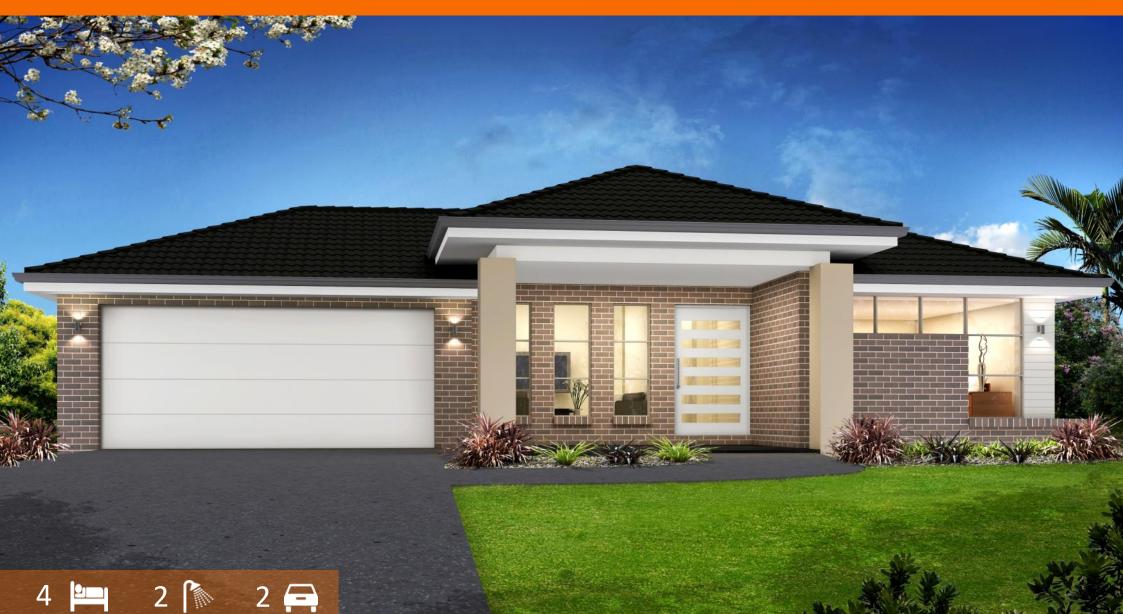

Single Storey–Classic Façade

The Barossa is an excellent home for the family who love to entertain. This home has something for everyone, from the modern aesthetics, to open plan living; The Barossa is 'easy -living'..

## **Key Features:**

- 4 bedrooms
- 2 bathrooms
- Double Garage
- Theatre Room
- Raked Ceiling
- Open Plan Design

| Dimensions   |                         |
|--------------|-------------------------|
| Ground Floor | 210.10 Sqm              |
| Garage       | 36.65 Sqm               |
| Alfresco     | 23.55 Sqm               |
| Patio        | 15.40 Sqm               |
| Total Area   | 276.70 Sqm (29.78 Sq's) |