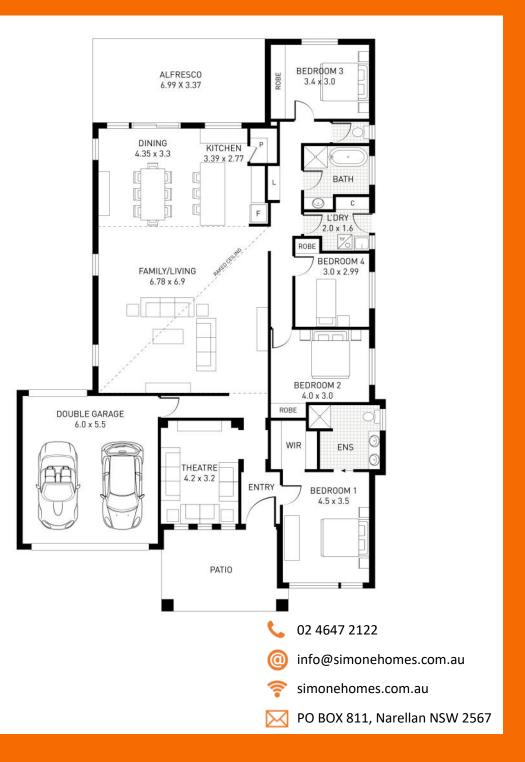

## **Home Dimensions**

Total home width: 14.54m Total home depth: 22.31m

## **Key Features:**

- 4 bedrooms
- 2 bathrooms
- Double Garage
- Theatre Room
- Raked Ceiling
- Open Plan Design

| Dimensions   |                         |
|--------------|-------------------------|
| Ground Floor | 210.10 Sqm              |
| Garage       | 36.65 Sqm               |
| Alfresco     | 23.55 Sqm               |
| Patio        | 15.40 Sqm               |
| Total Area   | 276.70 Sqm (29.78 Sq's) |