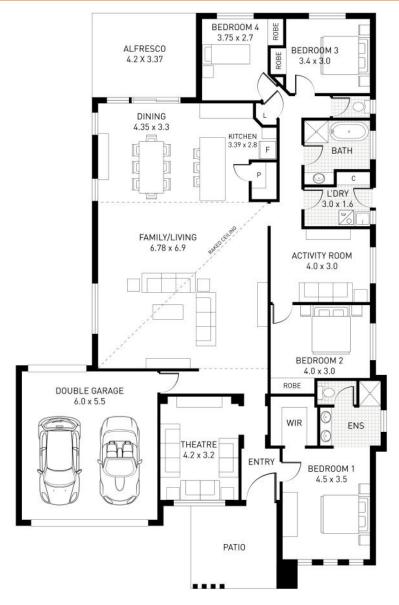

## **Home Dimensions**

Total home width: 14.54m Total home depth: 22.31m

## **Key Features:**

- 4 bedrooms
- 2 bathrooms
- Double Garage
- Theatre Room
- Raked Ceiling
- Open Plan Design

| Dimensions   |                         |
|--------------|-------------------------|
| Ground Floor | 215.05 Sqm              |
| Garage       | 37.49 Sqm               |
| Alfresco     | 17.65 Sqm               |
| Patio        | 11.62 Sqm               |
| Total Area   | 281.81 Sqm (30.33 Sq's) |