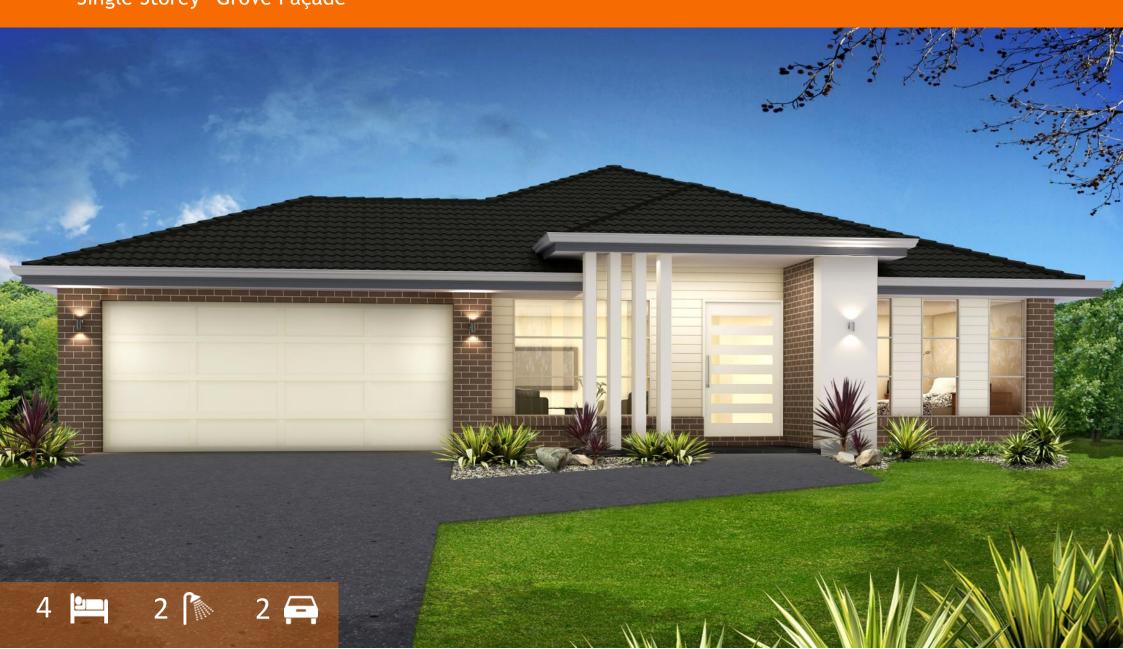

## The Barossa 281 Single Storey-Grove Façade

The Barossa is an excellent home for the family who love to entertain. This home has something for everyone, from the modern aesthetics, to open plan living; The Barossa is 'easy -living'..

## **Key Features:**

- 4 bedrooms
- 2 bathrooms
- Double Garage
- Theatre Room
- Raked Ceiling
- Open Plan Design

| Dimensions   |                         |
|--------------|-------------------------|
| Ground Floor | 215.05 Sqm              |
| Garage       | 37.49 Sqm               |
| Alfresco     | 17.65 Sqm               |
| Patio        | 11.62 Sqm               |
| Total Area   | 281.81 Sqm (30.33 Sq's) |