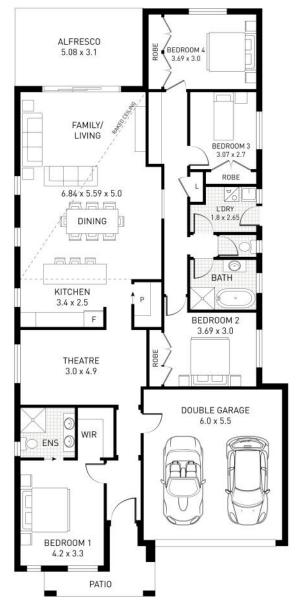

## **Home Dimensions**

Total home width: 10.97m Total home depth: 22.38m

## **Key Features:**

- 4 bedrooms
- 2 bathrooms
- Double Garage / Drive through
- Raked Ceiling
- Alfresco Dining

| Dimensions   |                         |
|--------------|-------------------------|
| Ground Floor | 168.14 Sqm              |
| Garage       | 36.16 Sqm               |
| Alfresco     | 15.70 Sqm               |
| Total Area   | 220.00 Sqm (23.84 Sq's) |