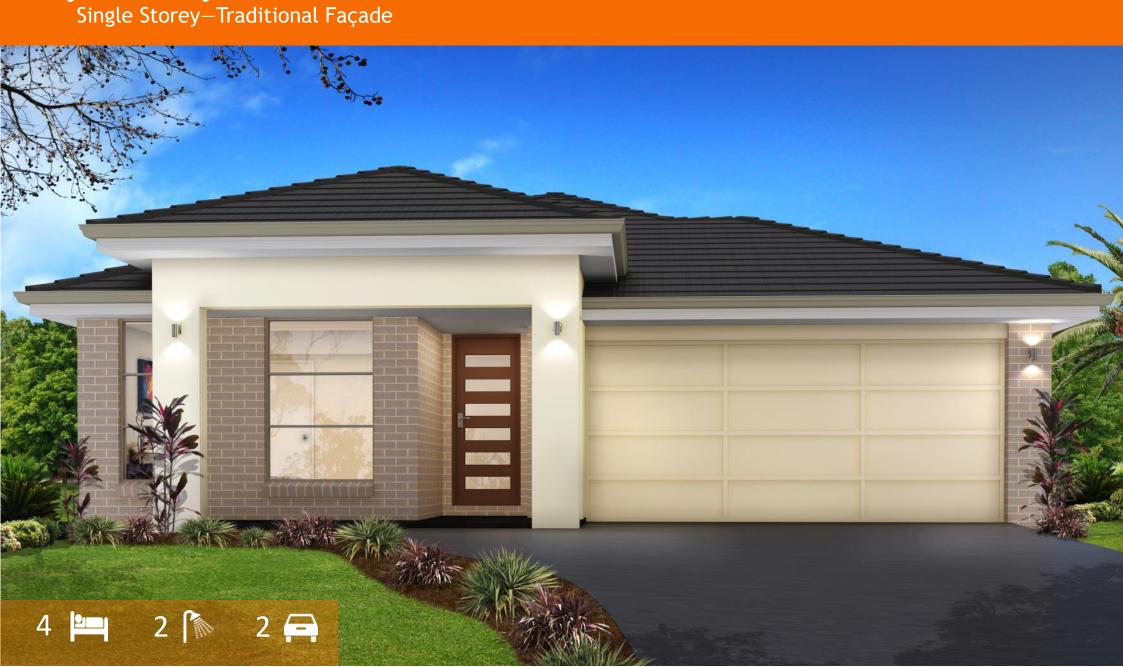

## The Arthur 220 Single Storey

The Arthur is perfect for first-time home-buyers or investment buyers with an eye for style. The Arthur is affordable, compact and stylish.

## **Key Features:**

- 4 bedrooms
- 2 bathrooms
- Double Garage / Drive through
- Raked Ceiling
- Alfresco Dining

| Dimensions   |                         |
|--------------|-------------------------|
| Ground Floor | 168.14 Sqm              |
| Garage       | 36.16 Sqm               |
| Alfresco     | 15.70 Sqm               |
| Total Area   | 220.00 Sqm (23.84 Sq's) |