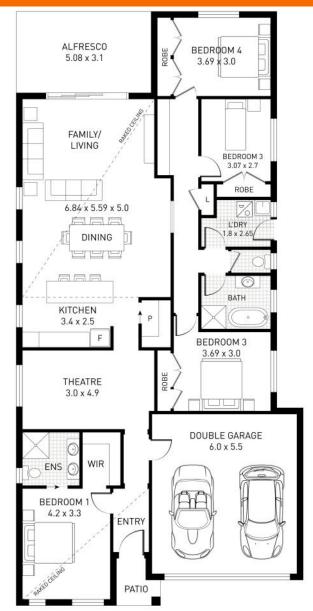

## **Home Dimensions**

Total home width: 10.97m Total home depth: 22.38m

## **Key Features:**

4 bedrooms

• 2 bathrooms

• Double Garage / Drive through

Raked Ceiling

• Alfresco Dining

| Dimensions   |                         |
|--------------|-------------------------|
| Ground Floor | 166.06 Sqm              |
| Garage       | 36.16 Sqm               |
| Alfresco     | 17.04 Sqm               |
| Total Area   | 219.26 Sqm (23.60 Sq's) |