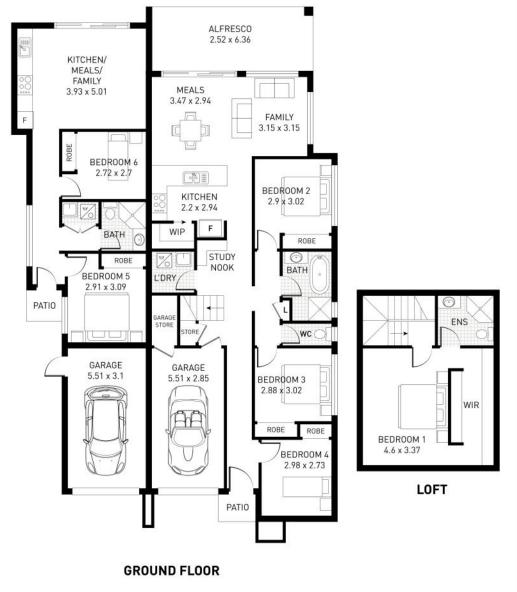

## **Home Dimensions**

Total home width: 12.83 m Total home depth: 20.27 m

## **Key Features:**

6 Bedrooms3 BathroomsAlfresco

• 2 Car Garage • Granny Flat

| Dimensions   |                         |
|--------------|-------------------------|
| Ground Floor | 108.61 Sqm              |
| Loft         | 36.69 Sqm               |
| Granny Flat  | 59.57 Sqm               |
| Garage 1     | 17.88 Sqm               |
| Garage 2     | 19.20 Sqm               |
| Alfresco     | 16.64 Sqm               |
| Patio 1      | 1.58 Sqm                |
| Patio 2      | 1.58 Sqm                |
| Total Area   | 261.73 Sqm (28.17 Sq's) |