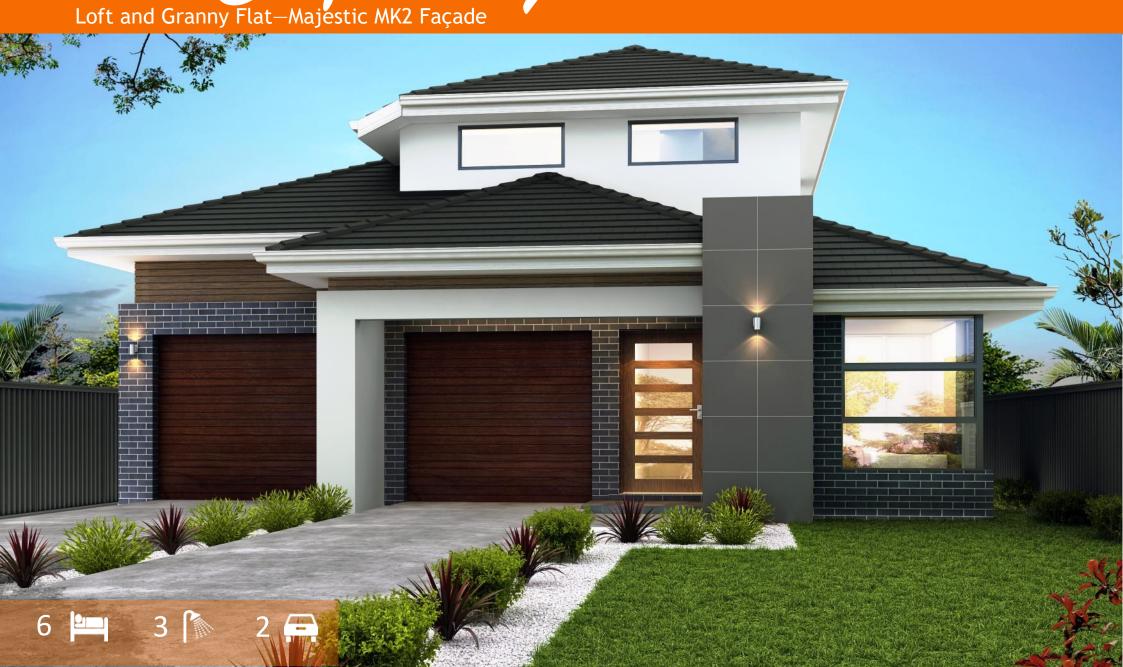

## The Cape Byron 216 Loft

The Cape Byron is an innovative design that makes the most of the space on your block. The loft provides extra space to the home without incorporating a complete second storey. Including a Granny Flat with dedicated garage, this home perfect growing families and investors.

## **Key Features:**

6 Bedrooms3 BathroomsAlfresco

• 2 Car Garage • Granny Flat

| Dimensions   |                         |
|--------------|-------------------------|
| Ground Floor | 108.61 Sqm              |
| Loft         | 36.69 Sqm               |
| Granny Flat  | 59.57 Sqm               |
| Garage 1     | 17.88 Sqm               |
| Garage 2     | 19.20 Sqm               |
| Alfresco     | 16.64 Sqm               |
| Patio 1      | 1.58 Sqm                |
| Patio 2      | 1.58 Sqm                |
| Total Area   | 261.73 Sqm (28.17 Sq's) |