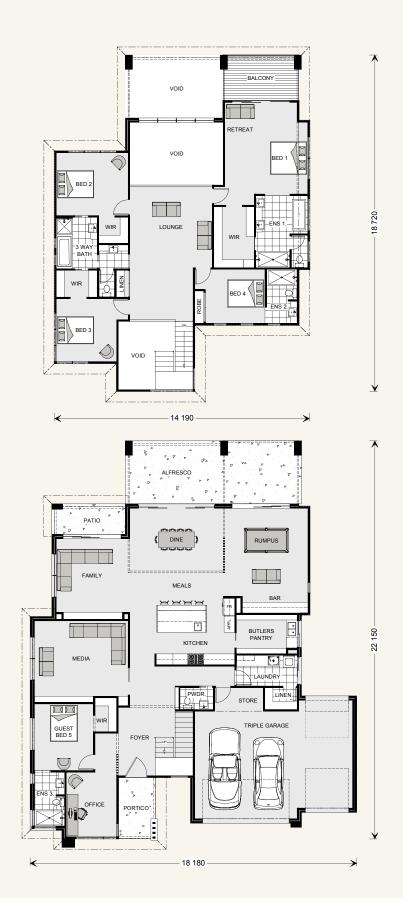

### Blue Water 530.

#### Floor Area-Ground

**Living:** 208.3 sqm **Garage:** 61.3 sqm **Alfresco:** 34.3 sqm **Portico:** 7.0 sqm Patio: 7.0 sqm Total: 317.9 sqm **Width:** 18.180 m **Length:** 22.150 m

### Floor Area-Upper

**Living:** 145.2 sqm **Balcony:** 10.7 sqm Voids: 55.6 sqm Total: 211.5 sqm

#### **Total Area**

Total: 529.4 sqm

| NOTES |  |  |  |
|-------|--|--|--|
|       |  |  |  |
|       |  |  |  |
|       |  |  |  |