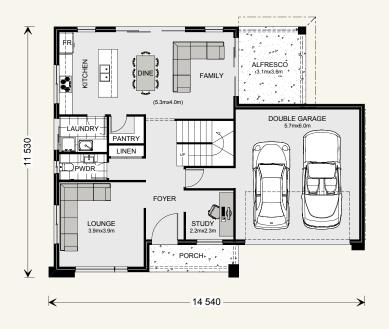

#### Designed for 18m+ wide sites, the Esplanade is the perfect home for large or growing families offering an abundance of space over two functional stories.

Made up of four separate living zones over the two levels, you have enough space to entertain and the kids have their own activity room upstairs to make memories of their own. Downstairs is a large, open plan family room, with kitchen (featuring a butler's pantry) and meals opening to the alfresco area for outdoor entertaining all year round.

#### **Key Features**:

- + Quality family living over two levels featuring four separate living zones
- + Master bedroom offers a resort feel complete with huge double ensuite, WIR, parents retreat and balcony.
- + Open plan living space downstairs consisting of huge kitchen and butler's pantry.
- Very large office conveniently located downstairs and overlooking the front porch.