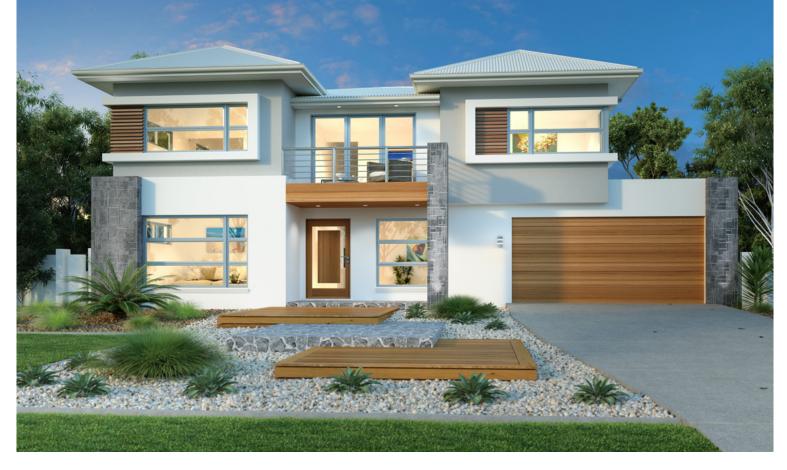

# The Esplanade.

#### Designed for 18m+ wide sites, the Esplanade is the perfect home for large or growing families offering an abundance of space over two functional stories.

Made up of four separate living zones over the two levels, you have enough space to entertain and the kids have their own activity room upstairs to make memories of their own. Downstairs is a large, open plan family room, with kitchen (featuring a butler's pantry) and meals opening to the alfresco area for outdoor entertaining all year round.

#### **Key Features**:

- + Quality family living over two levels featuring four separate living zones
- + Master bedroom offers a resort feel complete with huge double ensuite, WIR, parents retreat and balcony.
- + Open plan living space downstairs consisting of huge kitchen and butler's pantry.
- Very large office conveniently located downstairs and overlooking the front porch.