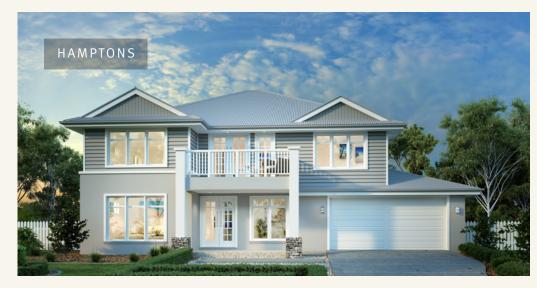

#### Designed for 18m+ wide sites, the Esplanade is the perfect home for large or growing families offering an abundance of space over two functional stories.

Made up of four separate living zones over the two levels, you have enough space to entertain and the kids have their own activity room upstairs to make memories of their own. Downstairs is a large, open plan family room, with kitchen (featuring a butler's pantry) and meals opening to the alfresco area for outdoor entertaining all year round.

#### **Key Features**:

- + Quality family living over two levels featuring four separate living zones
- + Master bedroom offers a resort feel complete with huge double ensuite, WIR, parents retreat and balcony.
- + Open plan living space downstairs consisting of huge kitchen and butler's pantry.
- Very large office conveniently located downstairs and overlooking the front porch.