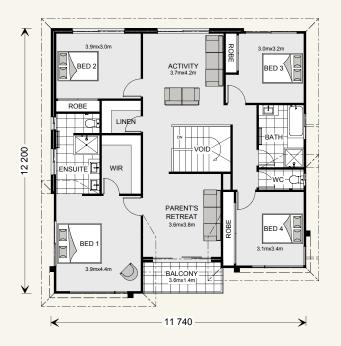

## Esplanade 260.

Suits standard lot width:

16m +

| Floor sizes - Resort Façade |                      | Porch:   | 5.2 m <sup>2</sup>   |
|-----------------------------|----------------------|----------|----------------------|
| Living:                     | 193.2 m <sup>2</sup> | Void:    | 5.5 m <sup>2</sup>   |
| Garage:                     | 40.6 m <sup>2</sup>  | Balcony: | 4.5 m <sup>2</sup>   |
| Alfresco:                   | 11.0 m <sup>2</sup>  | Total:   | 260.0 m <sup>2</sup> |

#### Esplanade 294.

Suits standard lot width:

| 16m | + |  |
|-----|---|--|

| Floor sizes - Resort Façade |                      | Porch:   | 5.8 m <sup>2</sup>          |
|-----------------------------|----------------------|----------|-----------------------------|
| Living:                     | 224.4 m <sup>2</sup> | Void:    | 5.5 m <sup>2</sup>          |
| Garage:                     | 40.5 m <sup>2</sup>  | Balcony: | 5.3 m <sup>2</sup>          |
| Alfresco:                   | 12.9 m <sup>2</sup>  | Total:   | <b>294.4</b> m <sup>2</sup> |