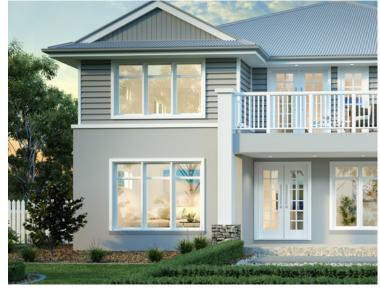

#### Esplanade 294.

Suits standard lot width:

| 16m | + |  |
|-----|---|--|

| Floor sizes - Resort Façade |                      | Porch:   | 5.8 m <sup>2</sup>          |
|-----------------------------|----------------------|----------|-----------------------------|
| Living:                     | 224.4 m <sup>2</sup> | Void:    | 5.5 m <sup>2</sup>          |
| Garage:                     | 40.5 m <sup>2</sup>  | Balcony: | 5.3 m <sup>2</sup>          |
| Alfresco:                   | 12.9 m <sup>2</sup>  | Total:   | <b>294.4</b> m <sup>2</sup> |

## Esplanade 328.

16m +

Floor sizes - Resort FaçadePorch: $5.8 \text{ m}^2$ Living: $255.0 \text{ m}^2$ Void: $5.5 \text{ m}^2$ Garage: $39.8 \text{ m}^2$ Balcony: $5.3 \text{ m}^2$ Alfresco: $16.3 \text{ m}^2$ Total: $327.7 \text{ m}^2$ 