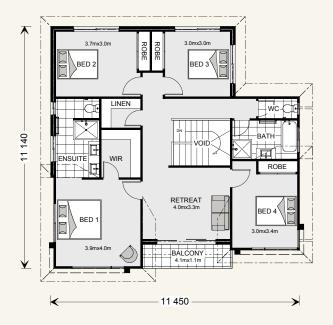

#### **Key Features**:

- + Quality family living over two levels featuring four separate living zones
- + Master bedroom offers a resort feel complete with huge double ensuite, WIR, parents retreat and balcony.
- + Open plan living space downstairs consisting of huge kitchen and butler's pantry.
- Very large office conveniently located downstairs and overlooking the front porch.