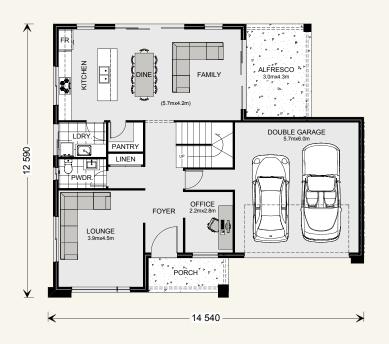

#### Designed for 18m+ wide sites, the Esplanade is the perfect home for large or growing families offering an abundance of space over two functional stories.

Made up of four separate living zones over the two levels, you have enough space to entertain and the kids have their own activity room upstairs to make memories of their own. Downstairs is a large, open plan family room, with kitchen (featuring a butler's pantry) and meals opening to the alfresco area for outdoor entertaining all year round.

#### **Key Features**:

- + Quality family living over two levels featuring four separate living zones
- + Master bedroom offers a resort feel complete with huge double ensuite, WIR, parents retreat and balcony.
- + Open plan living space downstairs consisting of huge kitchen and butler's pantry.
- Very large office conveniently located downstairs and overlooking the front porch.