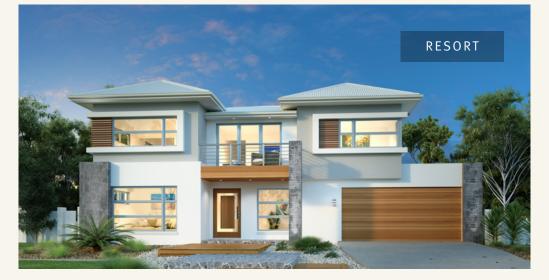

# The Esplanade.

## Esplanade 260.

Suits standard lot width:

16m +

| Floor sizes - Resort Façade |                      | Porch:   | 5.2 m <sup>2</sup>   |
|-----------------------------|----------------------|----------|----------------------|
| Living:                     | 193.2 m <sup>2</sup> | Void:    | 5.5 m <sup>2</sup>   |
| Garage:                     | 40.6 m <sup>2</sup>  | Balcony: | 4.5 m <sup>2</sup>   |
| Alfresco:                   | 11.0 m <sup>2</sup>  | Total:   | 260.0 m <sup>2</sup> |

#### Esplanade 294.

Suits standard lot width:

| 16m | + |  |
|-----|---|--|

| Floor sizes - Resort Façade |                      | Porch:   | 5.8 m <sup>2</sup>          |
|-----------------------------|----------------------|----------|-----------------------------|
| Living:                     | 224.4 m <sup>2</sup> | Void:    | 5.5 m <sup>2</sup>          |
| Garage:                     | 40.5 m <sup>2</sup>  | Balcony: | 5.3 m <sup>2</sup>          |
| Alfresco:                   | 12.9 m <sup>2</sup>  | Total:   | <b>294.4</b> m <sup>2</sup> |

## Esplanade 328.

16m +

Floor sizes - Resort FaçadePorch: $5.8 \text{ m}^2$ Living: $255.0 \text{ m}^2$ Void: $5.5 \text{ m}^2$ Garage: $39.8 \text{ m}^2$ Balcony: $5.3 \text{ m}^2$ Alfresco: $16.3 \text{ m}^2$ Total: $327.7 \text{ m}^2$ 

## Esplanade 367.

18m +

Floor sizes - Resort FaçadePorch: $6.2 \text{ m}^2$ Living: $292.5 \text{ m}^2$ Void: $5.5 \text{ m}^2$ Garage: $40.3 \text{ m}^2$ Balcony: $5.6 \text{ m}^2$ Alfresco: $16.9 \text{ m}^2$ Total: $367.0 \text{ m}^2$ 