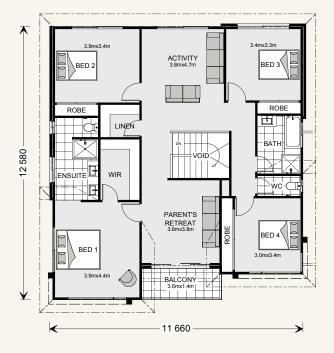

## Esplanade 328.

16m +

Floor sizes - Resort FaçadePorch: $5.8 \text{ m}^2$ Living: $255.0 \text{ m}^2$ Void: $5.5 \text{ m}^2$ Garage: $39.8 \text{ m}^2$ Balcony: $5.3 \text{ m}^2$ Alfresco: $16.3 \text{ m}^2$ Total: $327.7 \text{ m}^2$ 