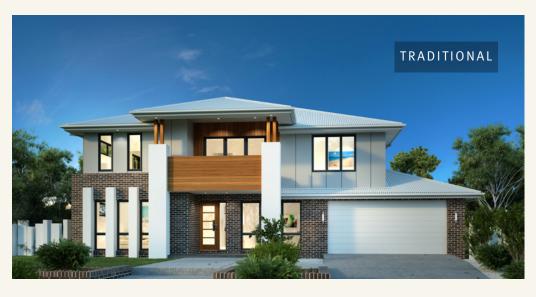

# The Esplanade.

## Esplanade 260.

Suits standard lot width:

16m +

| Floor sizes - Resort Façade |                      | Porch:   | 5.2 m <sup>2</sup>   |
|-----------------------------|----------------------|----------|----------------------|
| Living:                     | 193.2 m <sup>2</sup> | Void:    | 5.5 m <sup>2</sup>   |
| Garage:                     | 40.6 m <sup>2</sup>  | Balcony: | 4.5 m <sup>2</sup>   |
| Alfresco:                   | 11.0 m <sup>2</sup>  | Total:   | 260.0 m <sup>2</sup> |

#### Esplanade 294.

Suits standard lot width:

| 16m | + |  |
|-----|---|--|

| Floor sizes - Resort Façade |                      | Porch:   | 5.8 m <sup>2</sup>          |
|-----------------------------|----------------------|----------|-----------------------------|
| Living:                     | 224.4 m <sup>2</sup> | Void:    | 5.5 m <sup>2</sup>          |
| Garage:                     | 40.5 m <sup>2</sup>  | Balcony: | 5.3 m <sup>2</sup>          |
| Alfresco:                   | 12.9 m <sup>2</sup>  | Total:   | <b>294.4</b> m <sup>2</sup> |

## Esplanade 328.

16m +

Floor sizes - Resort FaçadePorch: $5.8 \text{ m}^2$ Living: $255.0 \text{ m}^2$ Void: $5.5 \text{ m}^2$ Garage: $39.8 \text{ m}^2$ Balcony: $5.3 \text{ m}^2$ Alfresco: $16.3 \text{ m}^2$ Total: $327.7 \text{ m}^2$ 

## Esplanade 367.

18m +

Floor sizes - Resort FaçadePorch: $6.2 \text{ m}^2$ Living: $292.5 \text{ m}^2$ Void: $5.5 \text{ m}^2$ Garage: $40.3 \text{ m}^2$ Balcony: $5.6 \text{ m}^2$ Alfresco: $16.9 \text{ m}^2$ Total: $367.0 \text{ m}^2$ 