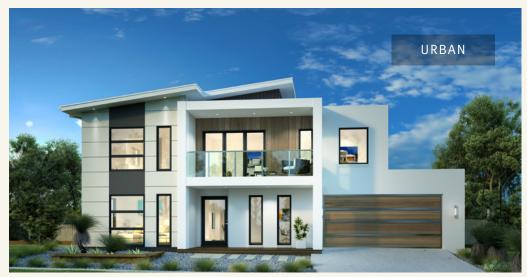

# The Esplanade.

#### Designed for 18m+ wide sites, the Esplanade is the perfect home for large or growing families offering an abundance of space over two functional stories.

Made up of four separate living zones over the two levels, you have enough space to entertain and the kids have their own activity room upstairs to make memories of their own. Downstairs is a large, open plan family room, with kitchen (featuring a butler's pantry) and meals opening to the alfresco area for outdoor entertaining all year round.