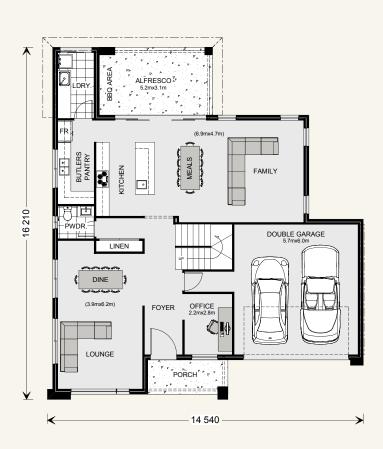

## Esplanade 260.

Suits standard lot width:

16m +

| Floor sizes - Resort Façade |                      | Porch:   | 5.2 m <sup>2</sup>   |
|-----------------------------|----------------------|----------|----------------------|
| Living:                     | 193.2 m <sup>2</sup> | Void:    | 5.5 m <sup>2</sup>   |
| Garage:                     | 40.6 m <sup>2</sup>  | Balcony: | 4.5 m <sup>2</sup>   |
| Alfresco:                   | 11.0 m <sup>2</sup>  | Total:   | 260.0 m <sup>2</sup> |

#### Esplanade 294.

Suits standard lot width:

| 16m | + |  |
|-----|---|--|

| Floor sizes - Resort Façade |                      | Porch:   | 5.8 m <sup>2</sup>          |
|-----------------------------|----------------------|----------|-----------------------------|
| Living:                     | 224.4 m <sup>2</sup> | Void:    | 5.5 m <sup>2</sup>          |
| Garage:                     | 40.5 m <sup>2</sup>  | Balcony: | 5.3 m <sup>2</sup>          |
| Alfresco:                   | 12.9 m <sup>2</sup>  | Total:   | <b>294.4</b> m <sup>2</sup> |