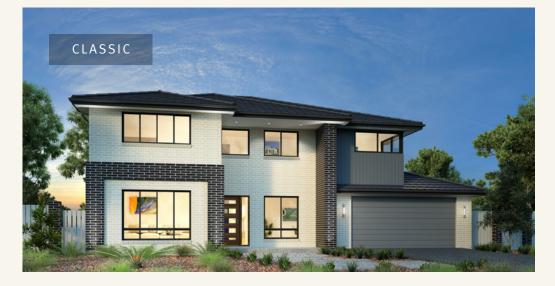

## Esplanade 367.

18m +

Floor sizes - Resort FaçadePorch: $6.2 \text{ m}^2$ Living: $292.5 \text{ m}^2$ Void: $5.5 \text{ m}^2$ Garage: $40.3 \text{ m}^2$ Balcony: $5.6 \text{ m}^2$ Alfresco: $16.9 \text{ m}^2$ Total: $367.0 \text{ m}^2$ 