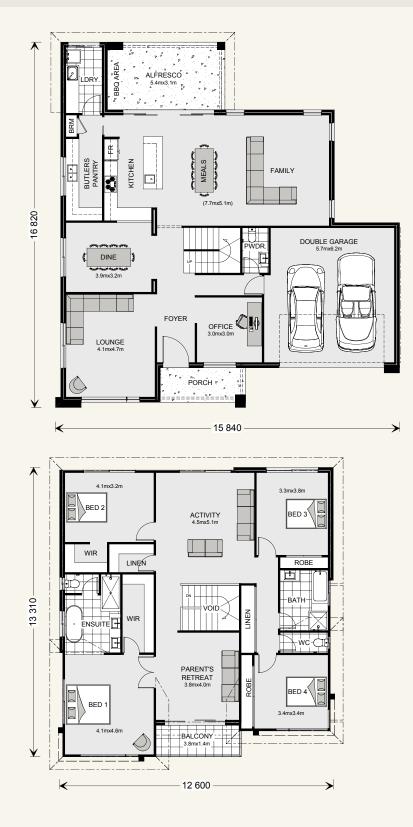

#### Designed for 18m+ wide sites, the Esplanade is the perfect home for large or growing families offering an abundance of space over two functional stories.

Made up of four separate living zones over the two levels, you have enough space to entertain and the kids have their own activity room upstairs to make memories of their own. Downstairs is a large, open plan family room, with kitchen (featuring a butler's pantry) and meals opening to the alfresco area for outdoor entertaining all year round.

#### **Key Features**:

- + Quality family living over two levels featuring four separate living zones
- + Master bedroom offers a resort feel complete with huge double ensuite, WIR, parents retreat and balcony.
- + Open plan living space downstairs consisting of huge kitchen and butler's pantry.
- Very large office conveniently located downstairs and overlooking the front porch.

## Esplanade 367.

18m +

Floor sizes - Resort FaçadePorch: $6.2 \text{ m}^2$ Living: $292.5 \text{ m}^2$ Void: $5.5 \text{ m}^2$ Garage: $40.3 \text{ m}^2$ Balcony: $5.6 \text{ m}^2$ Alfresco: $16.9 \text{ m}^2$ Total: $367.0 \text{ m}^2$ 