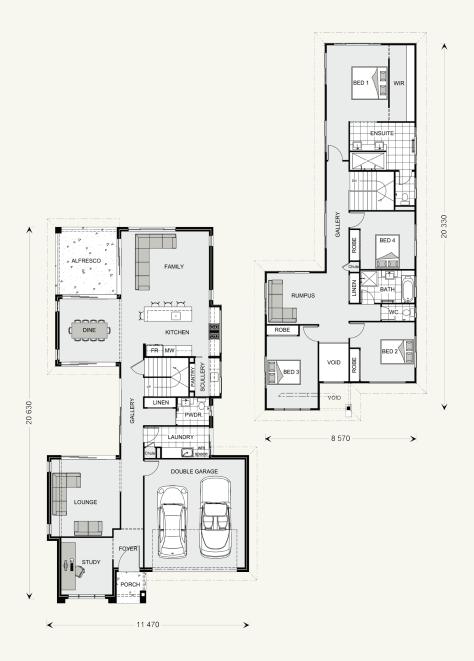

# Galleria 305.

#### **FEATURES**

- + Large study
- + Hollywood robe
- + Lifestyle alfresco
- + Large ensuite

#### **SPECIFICATIONS**

#### Floor Area-Ground

 Living:
 125.6 sqm

 Garage:
 37.6 sqm

 Alfresco:
 13.1 sqm

 Porch:
 2.9 sqm

 Total:
 179.2 sqm

 Width:
 11.470 m

 Length:
 20.630 m

### Floor Area-Upper

 Living:
 119.4 sqm

 Void:
 6.3 sqm

 Total:
 125.7 sqm

#### **Total Area**

**Total:** 304.9 sqm

The facades shown on this brochure are not representations of this floor plan.