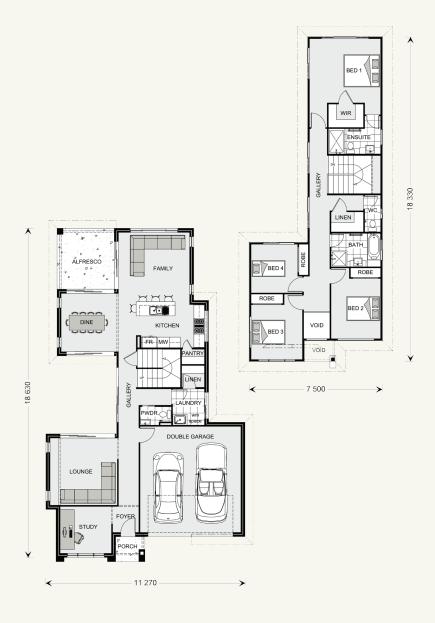

# Galleria 250.

#### **FEATURES**

- + Lifestyle alfresco
- + Large walk-in robe
- + Large ensuite
- + Study

#### **SPECIFICATIONS**

#### Floor Area-Ground

 Living:
 102.7 sqm

 Garage:
 37.6 sqm

 Alfresco:
 11.2 sqm

 Porch:
 2.4 sqm

 Total:
 153.9 sqm

 Width:
 11.270 m

 Length:
 18.630 m

## Floor Area-Upper

 Living:
 91.7 sqm

 Void:
 4.3 sqm

 Total:
 96.0 sqm

#### **Total Area**

**Total:** 249.9 sqm

The facades shown on this brochure are not representations of this floor plan.

| N | 0 | Τ | Ε | S |
|---|---|---|---|---|
|   |   |   |   |   |