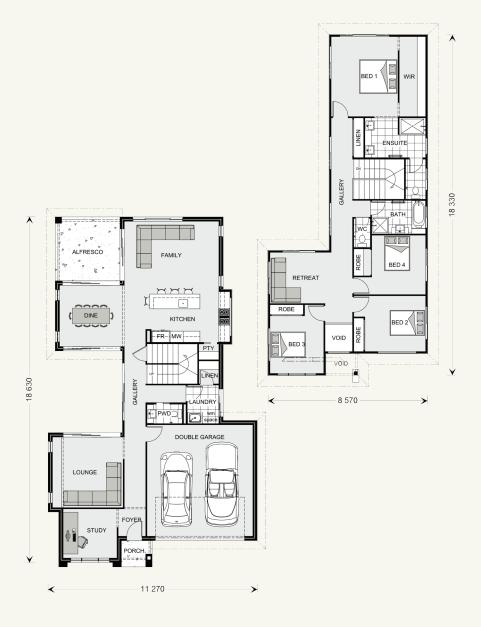

# Galleria 277.

#### **FEATURES**

- + Separate dining area
- + Study
- + Lounge & family room
- + Retreat

#### **SPECIFICATIONS**

#### Floor Area-Ground

 Living:
 111.0 sqm

 Garage:
 37.5 sqm

 Alfresco:
 12.0 sqm

 Porch:
 2.4 sqm

 Total:
 162.9 sqm

 Width:
 11.270 m

 Length:
 18.630 m

## Floor Area-Upper

 Living:
 110.1 sqm

 Void:
 4.3 sqm

 Total:
 114.4 sqm

#### **Total Area**

**Total:** 277.3 sqm

The facades shown on this brochure are not representations of this floor plan.

| I VI |  |  |
|------|--|--|