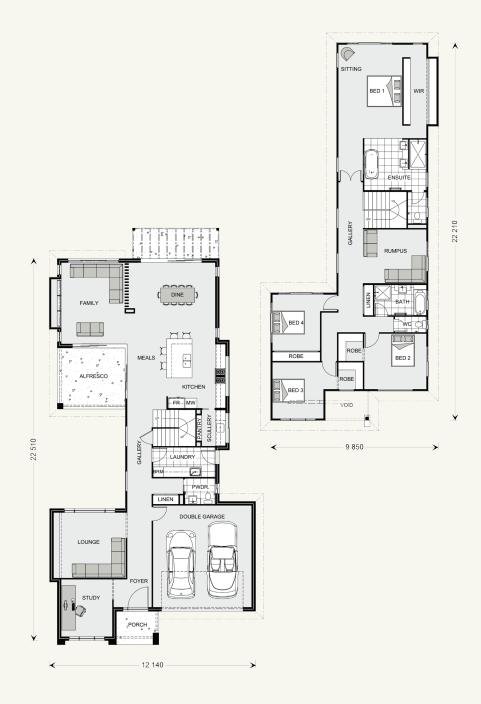

# Galleria 352.

#### **FEATURES**

- + Hollywood walk-in robe
- + Island kitchen bench
- + Rumpus room
- + Scullery

#### **SPECIFICATIONS**

#### Floor Area-Ground

 Living:
 149.2 sqm

 Garage:
 38.3 sqm

 Alfresco:
 14.5 sqm

 Porch:
 4.9 sqm

 Total:
 206.9 sqm

 Width:
 12.140 m

 Length:
 22.510 m

### Floor Area-Upper

 Living:
 140.3 sqm

 Void:
 4.4 sqm

 Total:
 144.7 sqm

#### **Total Area**

**Total:** 351.6 sqm