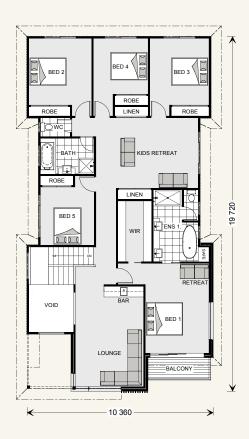

A designer staircase with a large void leads to the upper level, which includes an entertainer's lounge with built-in bar. The master suite has its own balcony, while the remaining four bedrooms form the ideal kids' retreat.

#### Floor Area-Upper

**Living:** 165.5 sqm Balcony: 4.4 sqm Void: 13.7 sqm Total: 183.6 sqm