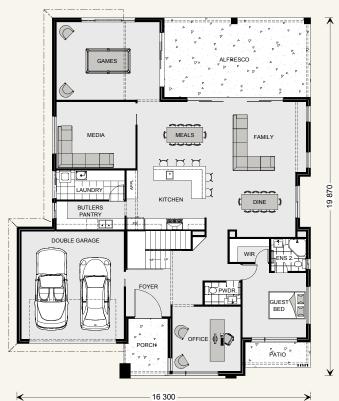

# Allow yourself to imagine the lifestyle you've always wanted, in the home you deserve!

The double-storey Hawthorn 471 is a sure sign that your family is moving up in the world.

The lower level features a range of spacious living zones, including an ensuited guest bedroom, separate media and games rooms, and a huge central kitchen with L-shaped breakfast bar, butler's pantry and adjacent alfresco.

#### Floor Area-Ground

**Living:** 201.0 sqm **Garage:** 37.9 sqm **Alfresco:** 35.9 sqm Porch: 7.4 sqm Patio: 5.1 sqm 287.3 sqm Total: **Width:** 16.300 m **Length:** 19.870 m