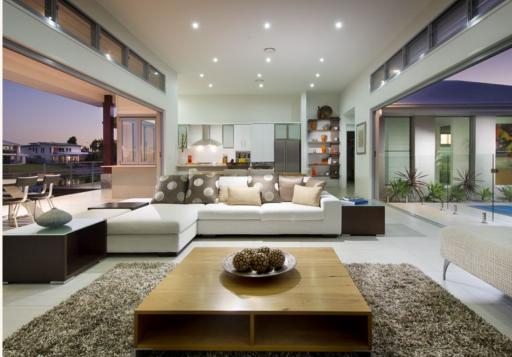

# Allow yourself to imagine the lifestyle you've always wanted, in the home you deserve!

The double-storey Hawthorn 471 is a sure sign that your family is moving up in the world.

The lower level features a range of spacious living zones, including an ensuited guest bedroom, separate media and games rooms, and a huge central kitchen with L-shaped breakfast bar, butler's pantry and adjacent alfresco.

A designer staircase with a large void leads to the upper level, which includes an entertainer's lounge with built-in bar. The master suite has its own balcony, while the remaining four bedrooms form the ideal kids' retreat.

#### **FEATURES**

- + Spacious, two-storey family home
- + Entertainer's lounge with built-in bar
- + Media and games rooms, home office
- + Upstairs retreat