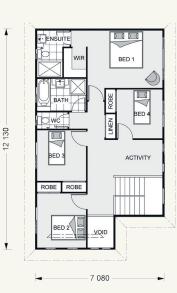

# Kensington 226.

# FEATURES

- + Ensuite
- + Activity room
- + Lifestyle alfresco
- + Lounge & family room

The facades shown on this brochure are not representations of this floor plan.

#### Floor Area-Ground

| Living:   | 94.4 sqm  |
|-----------|-----------|
| Garage:   | 37.1 sqm  |
| Alfresco: | 11.7 sqm  |
| Porch:    | 1.8 sqm   |
| Total:    | 145.0 sqm |
| Width:    | 11.100 m  |
| Length:   | 17.170 m  |

### Floor Area-Upper

| Living: | 78.2 sqm |
|---------|----------|
| Void:   | 2.8 sqm  |
| Total:  | 81.0 sqm |

## **Total Area**

**Total:** 226.0 sqm