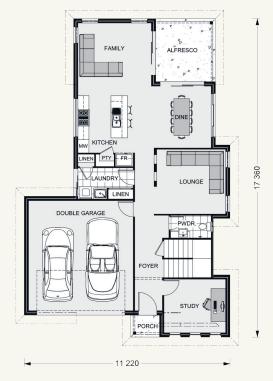

# Kensington 226.

# FEATURES

- + Ensuite
- + Activity room
- + Lifestyle alfresco
- + Lounge & family room

The facades shown on this brochure are not representations of this floor plan.

#### Floor Area-Ground

| Living:   | 94.4 sqm  |
|-----------|-----------|
| Garage:   | 37.1 sqm  |
| Alfresco: | 11.7 sqm  |
| Porch:    | 1.8 sqm   |
| Total:    | 145.0 sqm |
| Width:    | 11.100 m  |
| Length:   | 17.170 m  |

### Floor Area-Upper

| Living: | 78.2 sqm |
|---------|----------|
| Void:   | 2.8 sqm  |
| Total:  | 81.0 sqm |

## **Total Area**

**Total:** 226.0 sqm