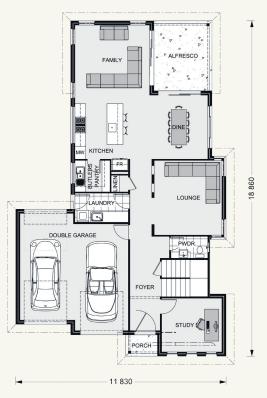

# Kensington 276.

### FEATURES

- + Lounge & family room
- + Spacious ensuite
- + Butler's pantry
- + Lifestyle alfresco

The facades shown on this brochure are not representations of this floor plan.

#### Floor Area-Ground

| Living:   | 116.9 sqm |
|-----------|-----------|
| Garage:   | 40.4 sqm  |
| Alfresco: | 12.9 sqm  |
| Porch:    | 2.1 sqm   |
| Total:    | 172.3 sqm |
| Width:    | 11.830 m  |
| Length:   | 18.860 m  |

#### Floor Area-Upper

| Living: | 94.1 sqm |
|---------|----------|
| Void:   | 3.4 sqm  |
| Total:  | 97.5 sqm |

## **Total Area**

**Total:** 269.8 sqm