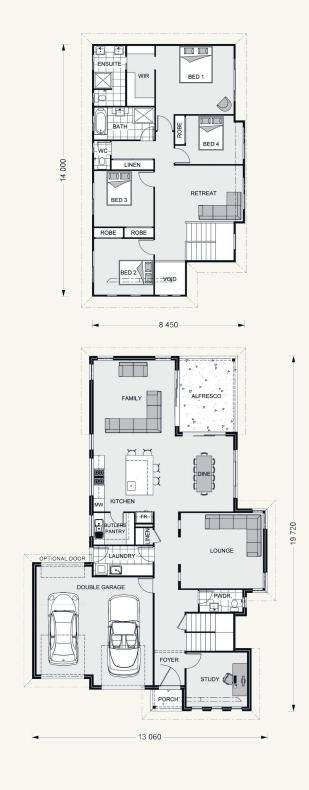

# Kensington 299.

### FEATURES

- + Large study
- + Butler's pantry
- + Retreat
- + Large walk-in robe

#### Floor Area-Ground

| Living:   | 131.3 sqm |
|-----------|-----------|
| Garage:   | 42.7 sqm  |
| Alfresco: | 13.7 sqm  |
| Porch:    | 2.1 sqm   |
| Total:    | 189.8 sqm |
| Width:    | 13.060 m  |
| Length:   | 19.720 m  |

### Floor Area-Upper

| Living: | 105.5 sqm |
|---------|-----------|
| Void:   | 3.4 sqm   |
| Total:  | 108.9 sqm |

## **Total Area**

**Total:** 298.7 sqm