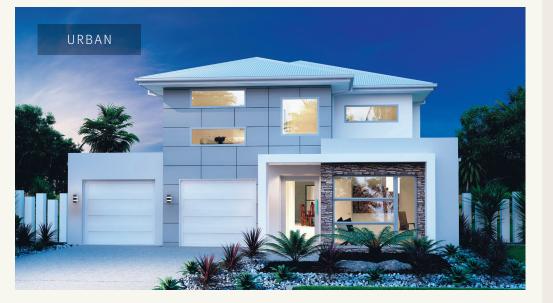

# Kensington facade options.

G.J. Gardner's tailored facades give you the opportunity to personalise your home. With Executive, Classic, Resort, Urban, Traditional and Beach facades to choose from, you can bring your home to life, making it as individual as you are!

Images may depict fixtures, finishes and features not supplied by G.J. Gardner Homes. These items include planter boxes, retaining walls, water features, pergolas, screens and decorative landscaping items such as fencing and outdoor kitchens and barbecues.