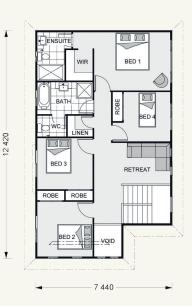

# Kensington 241.

#### FEATURES

- + Retreat
- + Walk-in robe
- + Powder room
- + Lounge & family room

The facades shown on this brochure are not representations of this floor plan.

#### Floor Area-Ground

| Living:   | 102.7 sqm |
|-----------|-----------|
| Garage:   | 37.7 sqm  |
| Alfresco: | 11.2 sqm  |
| Porch:    | 1.9 sqm   |
| Total:    | 153.5 sqm |
| Width:    | 11.220 m  |
| Length:   | 17.360 m  |

#### Floor Area-Upper

| Living: | 84.7 sqm |
|---------|----------|
| Void:   | 2.9 sqm  |
| Total:  | 87.6 sqm |

## **Total Area**

**Total:** 241.1 sqm