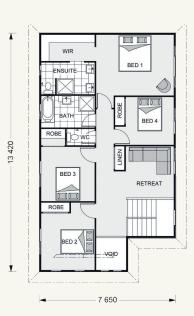

# Kensington 299.

### FEATURES

- + Large study
- + Butler's pantry
- + Retreat
- + Large walk-in robe

#### Floor Area-Ground

| Living:   | 131.3 sqm |
|-----------|-----------|
| Garage:   | 42.7 sqm  |
| Alfresco: | 13.7 sqm  |
| Porch:    | 2.1 sqm   |
| Total:    | 189.8 sqm |
| Width:    | 13.060 m  |
| Length:   | 19.720 m  |

### Floor Area-Upper

| Living: | 105.5 sqm |
|---------|-----------|
| Void:   | 3.4 sqm   |
| Total:  | 108.9 sqm |

## **Total Area**

**Total:** 298.7 sqm