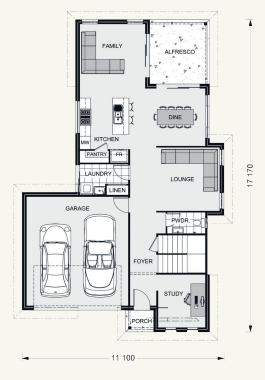

# Kensington 226.

# FEATURES

- + Ensuite
- + Activity room
- + Lifestyle alfresco
- + Lounge & family room

The facades shown on this brochure are not representations of this floor plan.

#### Floor Area-Ground

| Living:   | 94.4 sqm  |
|-----------|-----------|
| Garage:   | 37.1 sqm  |
| Alfresco: | 11.7 sqm  |
| Porch:    | 1.8 sqm   |
| Total:    | 145.0 sqm |
| Width:    | 11.100 m  |
| Length:   | 17.170 m  |

### Floor Area-Upper

| Living: | 78.2 sqm |
|---------|----------|
| Void:   | 2.8 sqm  |
| Total:  | 81.0 sqm |

## **Total Area**

**Total:** 226.0 sqm