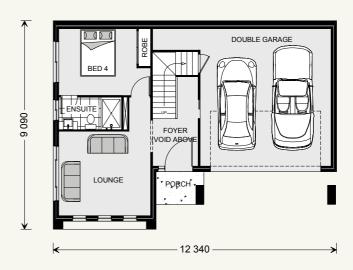

# Allow yourself to imagine the lifestyle you've always wanted, in the home you deserve!

With an abundance of living space both inside and out, the Stamford 317 is the ideal family home. A separate ground floor bedroom with private ensuite and lounge is ideal for teenagers or guests, while the upper floor features a separate kids' zone with activity room, bathroom and powder room.

### Stamford 317.

#### **FEATURES**

- + Huge open-plan family room
- + Kitchen and butler's pantry
- + Guest bedroom with ensuite
- + Activity room

#### Floor Area-Ground

 Living:
 49.1 m²

 Garage:
 41.7 m²

 Porch:
 3.0 m²

 Total:
 93.8 m²