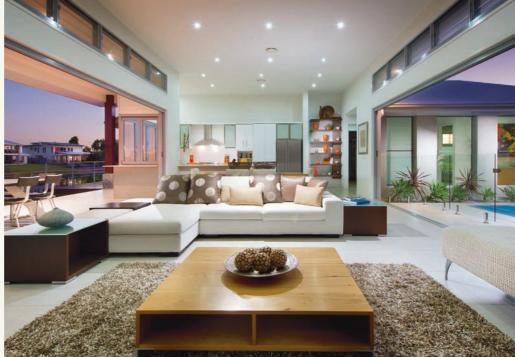

Entertaining is covered via a well-appointed kitchen with butler's pantry, huge open-plan living area, large master bathroom and first-floor balcony to the front of the home, while sliding glass doors to the rear easily open to reveal a breezy alfresco area.

Internal photographs are from different G.J. Gardner Homes to those featured in this brochure.

Contact us on 132 789 or visit gjgardner.com.au

G.J. Gardner. HOMES