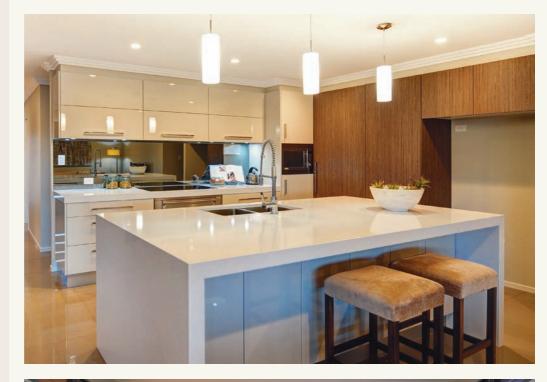

Entertaining is covered via a well-appointed kitchen with butler's pantry, huge open-plan living area, large master bathroom and first-floor balcony to the front of the home, while sliding glass doors to the rear easily open to reveal a breezy alfresco area.

Internal photographs are from different G.J. Gardner Homes to those featured in this brochure.

Contact us on 132 789 or visit gjgardner.com.au

G.J. Gardner. HOMES