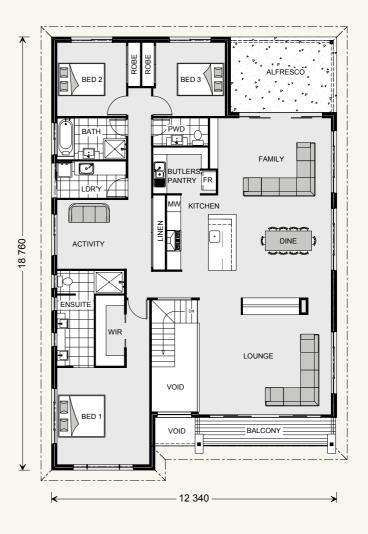

# Allow yourself to imagine the lifestyle you've always wanted, in the home you deserve!

With an abundance of living space both inside and out, the Stamford 317 is the ideal family home. A separate ground floor bedroom with private ensuite and lounge is ideal for teenagers or guests, while the upper floor features a separate kids' zone with activity room, bathroom and powder room.

Entertaining is covered via a well-appointed kitchen with butler's pantry, huge open-plan living area, large master bathroom and first-floor balcony to the front of the home, while sliding glass doors to the rear easily open to reveal a breezy alfresco area.

### Stamford 317.

#### **FEATURES**

- + Huge open-plan family room
- + Kitchen and butler's pantry
- + Guest bedroom with ensuite
- + Activity room

### Floor Area-Upper

 Living:
 188.1 m²

 Alfresco:
 15.0 m²

 Balcony:
 7.5 m²

 Void:
 12.5 m²

 Total:
 223.1 m²

 Width:
 12.34 m

 Length:
 18.76 m