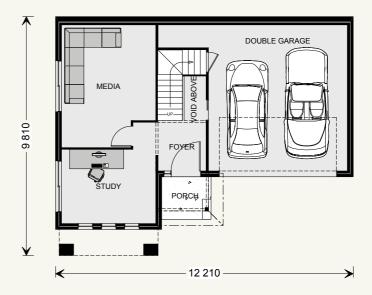

## Allow yourself to imagine the lifestyle you've always wanted, in the home you deserve!

Cleverly designed to suit sites that slope towards the front, the Windsor 268 provides the perfect combination of separation and open-plan living. It features three separate living zones, including an open-plan family area with large sliding doors for a seamless transition to the outdoor living spaces on the high side of the site.

Four bedrooms, a media room and a designated study offer ample space for the whole family, while an elegant design encourages natural light and cross breezes to all areas of this home.

Windsor Designs offer individually crafted facades that will inspire you by providing a choice of homes that reflect your personal lifestyle and preferences.

#### **FEATURES**

- + Media room
- + Open-plan family room
- + Study
- + Large master bedroom with balcony

#### Floor Area-Ground

 Living:
 48.1 m²

 Garage:
 41.7 m²

 Porch:
 3.5 m²

 Total:
 93.3 m²

#### Floor Area-Upper

 Living:
 150.5 m²

 Void:
 5.7 m²

 Alfresco:
 13.7 m²

 Deck:
 4.3 m²

 Total:
 174.2 m²

 Width:
 12.21 m

 Length:
 16.37 m

#### **Total Area**

**Total:** 267.5 m<sup>2</sup>

| NOTES |  |  |  |
|-------|--|--|--|
|       |  |  |  |
|       |  |  |  |
|       |  |  |  |