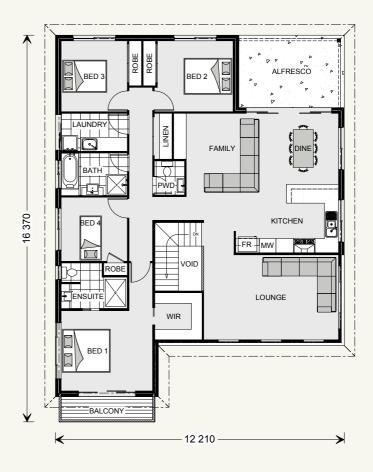

## Allow yourself to imagine the lifestyle you've always wanted, in the home you deserve!

Cleverly designed to suit sites that slope towards the front, the Windsor 268 provides the perfect combination of separation and open-plan living. It features three separate living zones, including an open-plan family area with large sliding doors for a seamless transition to the outdoor living spaces on the high side of the site.

Four bedrooms, a media room and a designated study offer ample space for the whole family, while an elegant design encourages natural light and cross breezes to all areas of this home.

Windsor Designs offer individually crafted facades that will inspire you by providing a choice of homes that reflect your personal lifestyle and preferences.

#### **FEATURES**

- + Media room
- + Open-plan family room
- + Study
- + Large master bedroom with balcony

#### Floor Area-Ground

 Living:
 48.1 m²

 Garage:
 41.7 m²

 Porch:
 3.5 m²

 Total:
 93.3 m²

#### Floor Area-Upper

 Living:
 150.5 m²

 Void:
 5.7 m²

 Alfresco:
 13.7 m²

 Deck:
 4.3 m²

 Total:
 174.2 m²

 Width:
 12.21 m

 Length:
 16.37 m

#### **Total Area**

**Total:** 267.5 m<sup>2</sup>

| NOTES |  |  |  |
|-------|--|--|--|
|       |  |  |  |
|       |  |  |  |
|       |  |  |  |