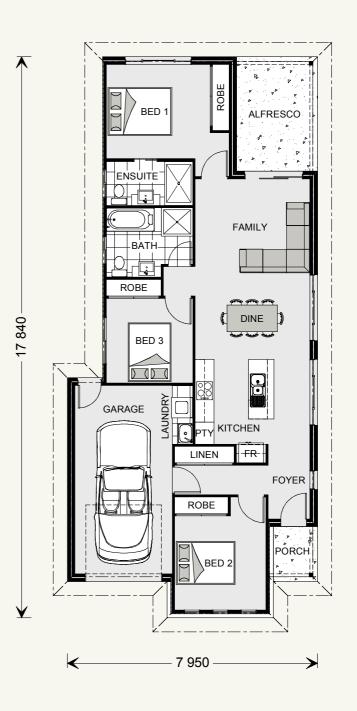

The stylish entry foyer opens into a private bedroom, ideal for guests or as a home-based office. Two more bedrooms are separated by a central main bathroom, with the ensuited master positioned at the rear of the home for privacy. The open-plan family living space takes in a functional kitchen with island bench, adjacent dining, a spacious family lounge and easy access to the covered alfresco area. A single garage with laundry space completes the picture. The Robina offers individually crafted facades that will inspire you by providing a choice of homes that reflect your personal lifestyle and preferences.

#### FEATURES

- + Bedrooms separated for privacy
- Open-plan living space that flows
   onto the alfresco and outdoor living
   spaces
- + Choice of four striking facades
- + Designed to fit on 9 metre wide sites