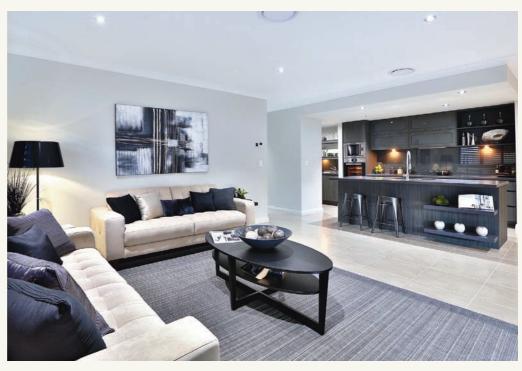

The stylish entry foyer opens into a private bedroom, ideal for guests or as a home-based office. Two more bedrooms are separated by a central main bathroom, with the ensuited master positioned at the rear of the home for privacy. The open-plan family living space takes in a functional kitchen with island bench, adjacent dining, a spacious family lounge and easy access to the covered alfresco area. A single garage with laundry space completes the picture. The Robina offers individually crafted facades that will inspire you by providing a choice of homes that reflect your personal lifestyle and preferences.

#### FEATURES

- + Bedrooms separated for privacy
- Open-plan living space that flows
   onto the alfresco and outdoor living
   spaces
- + Choice of four striking facades
- + Designed to fit on 9 metre wide sites