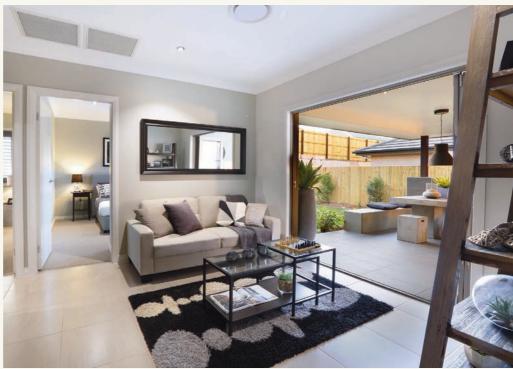

The stylish entry foyer opens into a private bedroom, ideal for guests or as a home-based office. Two more bedrooms are separated by a central main bathroom, with the ensuited master positioned at the rear of the home for privacy. The open-plan family living space takes in a functional kitchen with island bench, adjacent dining, a spacious family lounge and easy access to the covered alfresco area. A single garage with laundry space completes the picture. The Robina offers individually crafted facades that will inspire you by providing a choice of homes that reflect your personal lifestyle and preferences.