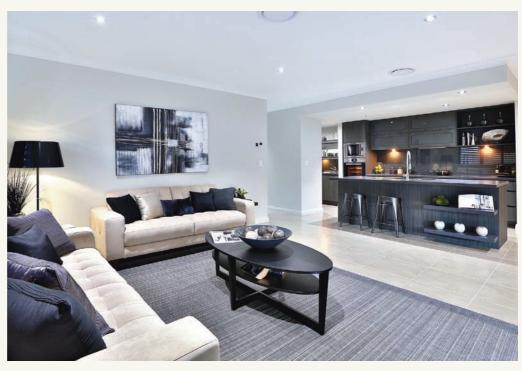

The functional kitchen looks out onto an open-plan family room and dining, with easy access to a covered alfresco area for year-round entertaining. There are three bedrooms, including the spacious master bedroom with large walk-in robe and ensuite, and a stylish main bathroom with separate WC. A single lock-up garage has internal access to the welcoming entry foyer. The Kurrajong offers individually crafted facades that will inspire you by providing a choice of homes that reflect your personal lifestyle and preferences.

Internal photographs are from different G.J. Gardner Homes to those featured in this brochure.

Contact us on **132 789** or visit **gjgardner.com.au** 