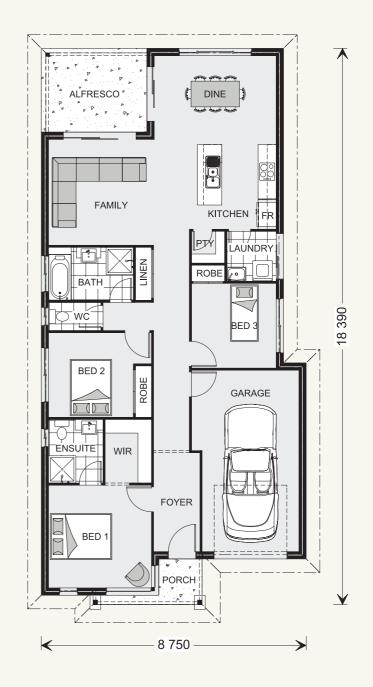

### Kurrajong 147.

3 2 1

#### FEATURES

- + Open-plan living
- + Large open master bedroom with walk-in robe and ensuite
- + Family room and dining opening onto an alfresco area
- + Designed to fit on 10 metre wide sites

| Living:   | 112.3 m²           |
|-----------|--------------------|
| Garage:   | 22.6 m²            |
| Alfresco: | 9.7 m <sup>2</sup> |
| Porch:    | 2.8 m²             |
| Total:    | 147.4 m²           |
|           |                    |

#### TOTAL AREA

| Width:  | 8.75 m  |
|---------|---------|
| Length: | 18.39 m |