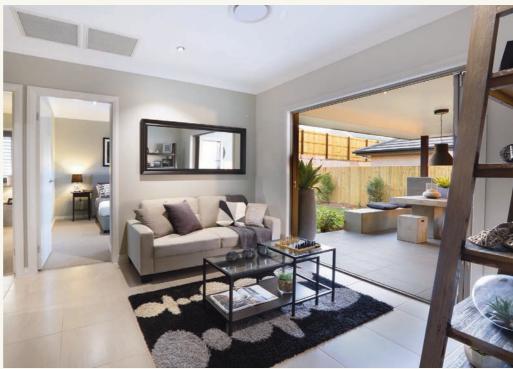

The functional kitchen looks out onto an open-plan family room and dining, with easy access to a covered alfresco area for year-round entertaining. There are three bedrooms, including the spacious master bedroom with large walk-in robe and ensuite, and a stylish main bathroom with separate WC. A single lock-up garage has internal access to the welcoming entry foyer. The Kurrajong offers individually crafted facades that will inspire you by providing a choice of homes that reflect your personal lifestyle and preferences.

Internal photographs are from different G.J. Gardner Homes to those featured in this brochure.

Contact us on **132 789** or visit **gjgardner.com.au** 