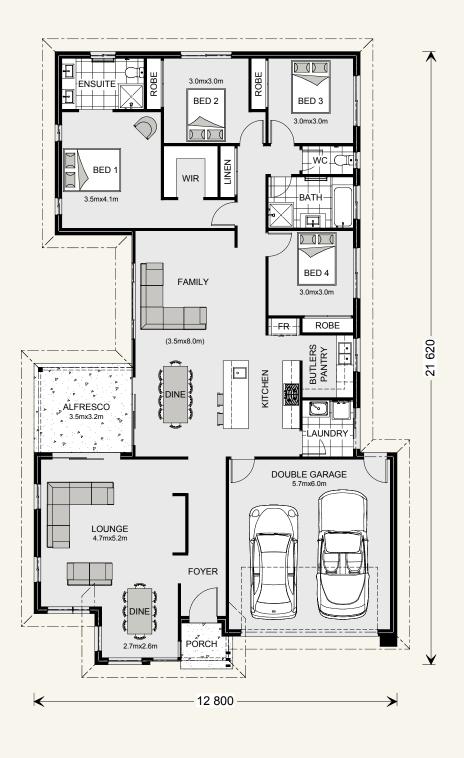

#### Northside 229.

Suits standard lot width:

14m +

| Floor sizes - Resort Façade |                      | Alfresco: | 11.0 m <sup>2</sup>  |
|-----------------------------|----------------------|-----------|----------------------|
| Living:                     | 177.2 m <sup>2</sup> | Porch:    | 2.8 m <sup>2</sup>   |
| Garage:                     | 37.5 m <sup>2</sup>  | Total:    | 228.5 m <sup>2</sup> |

## Northside 252.

 Floor sizes - Resort Façade
 Alfresco:
 11.1 m²

 Living:
 199.9 m²
 Porch:
 3.0 m²

 Garage:
 37.5 m²
 Total:
 251.5 m²

Suits standard lot width:

14m +