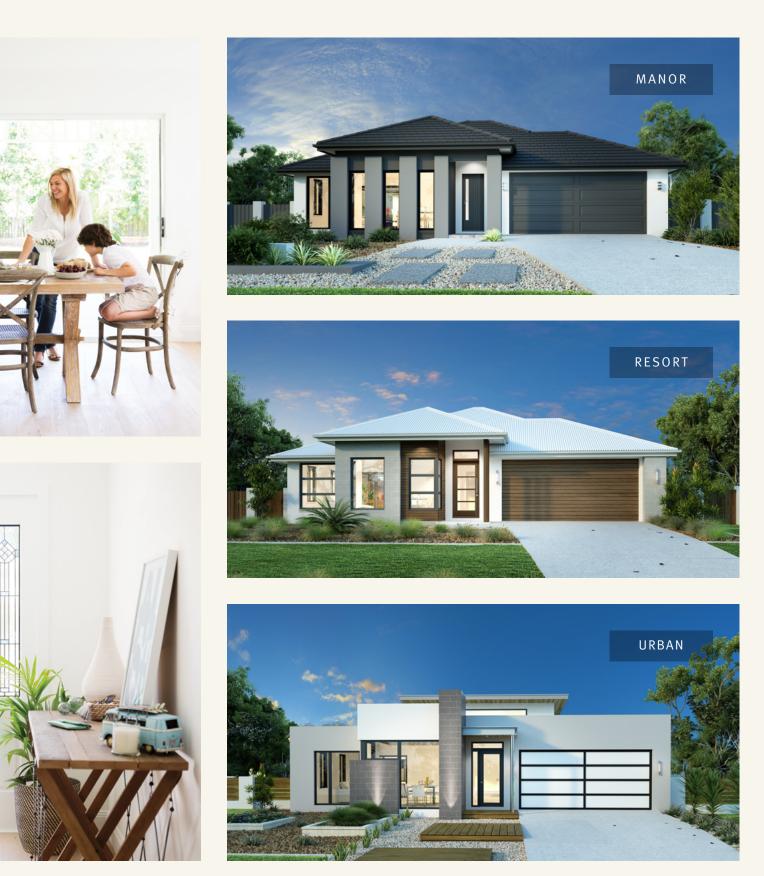

#### Northside 208.

Suits standard lot width: 14m +

| Floor sizes - Resort Façade |                      | Alfresco: | <b>9.1</b> m <sup>2</sup> |
|-----------------------------|----------------------|-----------|---------------------------|
| Living:                     | 159.0 m <sup>2</sup> | Porch:    | 2.6 m <sup>2</sup>        |
| Garage:                     | 37.5 m <sup>2</sup>  | Total:    | 208.2 m <sup>2</sup>      |

#### Northside 229.

Suits standard lot width:

14m +

| Floor sizes - Resort Façade |                      | Alfresco: | 11.0 m <sup>2</sup>  |
|-----------------------------|----------------------|-----------|----------------------|
| Living:                     | 177.2 m <sup>2</sup> | Porch:    | 2.8 m <sup>2</sup>   |
| Garage:                     | 37.5 m <sup>2</sup>  | Total:    | 228.5 m <sup>2</sup> |

## Northside 252.

 Floor sizes - Resort Façade
 Alfresco:
 11.1 m²

 Living:
 199.9 m²
 Porch:
 3.0 m²

 Garage:
 37.5 m²
 Total:
 251.5 m²

Suits standard lot width:

14m +