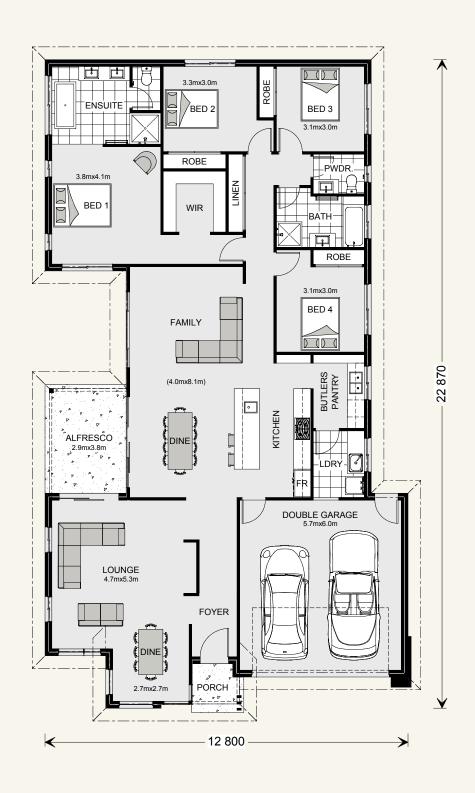

## Northside 273.

2

15m +

 Floor sizes - Resort Façade
 Alfresco:
 13.2 m<sup>2</sup>

 Living:
 219.4 m<sup>2</sup>
 Porch:
 3.0 m<sup>2</sup>

 Garage:
 37.5 m<sup>2</sup>
 Total:
 273.1 m<sup>2</sup>

3.4mx3.2m ROBE đ BED 2 BED 3 ENSUITE 3.2mx3.2m ROBE 71 PWDR 4.5mx3.9m Ē₽Ĥ LINEN WIR BED 1 BATH ROBE 3.1mx3.0m BED 4 FAMILY DODO -<del>FR</del>-APPL 23 600 BUTLERS • (4.2mx8.7m) PANTRY • KITCHEN ~ ALFRESCO DINE Þ " 3.4mx3.8m LAUNDRY 14 DOUBLE GARAGE 5.7mx6.0m LOUNGE 5.6mx5.3m FOYER DINE PORCH 3 2mx2 7m  $\mathbf{Y}$ < 13 800 ≻