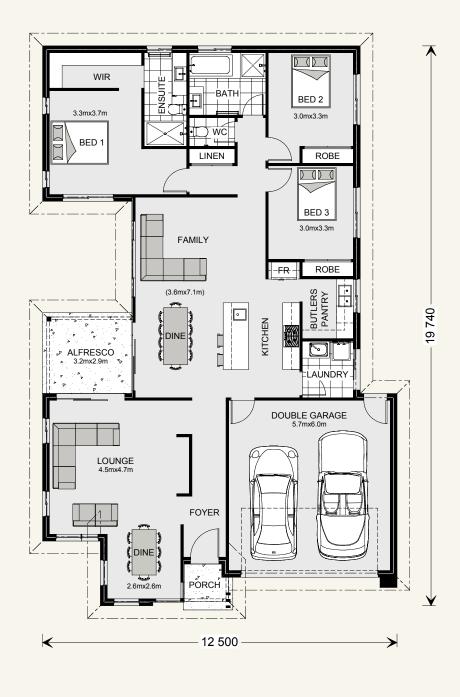

#### Northside 208.

Suits standard lot width: 14m +

| Floor sizes - Resort Façade |                      | Alfresco: | <b>9.1</b> m <sup>2</sup> |
|-----------------------------|----------------------|-----------|---------------------------|
| Living:                     | 159.0 m <sup>2</sup> | Porch:    | 2.6 m <sup>2</sup>        |
| Garage:                     | 37.5 m <sup>2</sup>  | Total:    | 208.2 m <sup>2</sup>      |