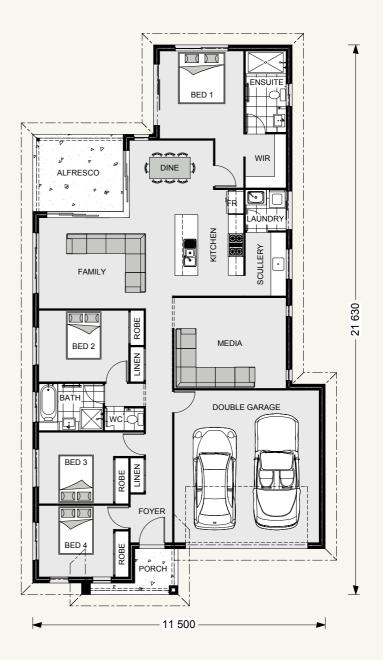

## Edgewater 203.

### **FEATURES**

- + Media room
- + Open plan family room
- + Spacious ensuite
- + Lifestyle alfresco

## SPECIFICATIONS

Living: 150.7 sq.m
Garage: 37.4 sq.m
Alfresco: 10.8 sq.m
Porch: 4.5 sq.m
Total: 203.4 sq.m

## TOTAL AREA

Width: 11.500 m Length: 21.630 m

The facades shown on this brochure are not representations of this floor plan.

| NOTES |  |  |  |
|-------|--|--|--|
|       |  |  |  |
|       |  |  |  |
|       |  |  |  |