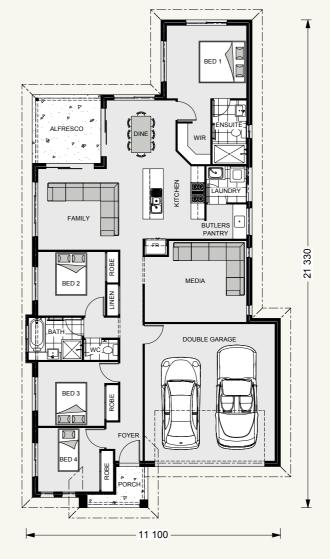

## Edgewater 186.

### **FEATURES**

- + Family room
- + Butler's pantry
- + Media room
- + Lifestyle alfresco

The facades shown on this brochure are not representations of this floor plan.

## SPECIFICATIONS

Living: 135.9 sq.m
Garage: 37.4 sq.m
Alfresco: 9.0 sq.m
Porch: 3.5 sq.m
Total: 185.8 sq.m

### TOTAL AREA

Width: 11.100 m Length: 21.330 m

| NOTES |  |  |  |
|-------|--|--|--|
|       |  |  |  |
|       |  |  |  |
|       |  |  |  |
|       |  |  |  |