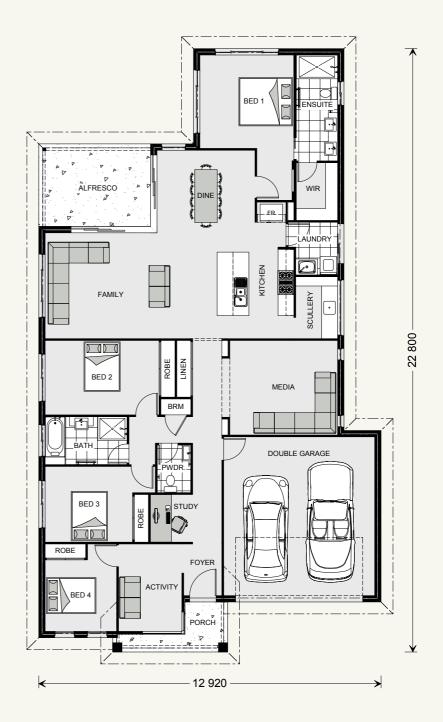

## Edgewater 241.

### **FEATURES**

- + Media room
- + Study
- + Activity room
- + Family room

### **SPECIFICATIONS**

Living: 185.3 sq.m
Garage: 37.4 sq.m
Alfresco: 13.2 sq.m
Porch: 5.0 sq.m
Total: 240.9 sq.m

### TOTAL AREA

Width: 12.920 m Length: 22.800 m

| NOTES |  |  |  |
|-------|--|--|--|
|       |  |  |  |
|       |  |  |  |