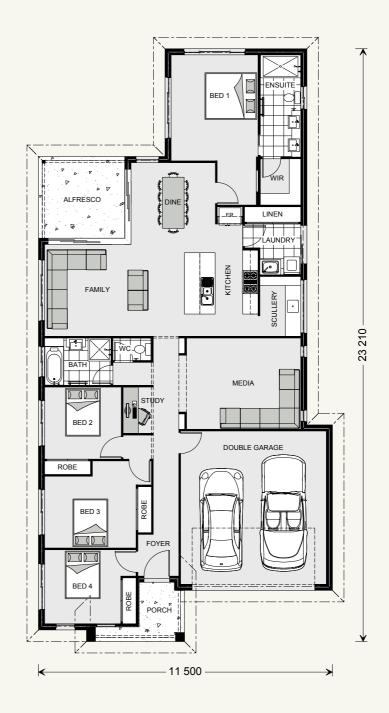

## Edgewater 219.

### **FEATURES**

- + Media room
- + Open plan family room
- + Kitchen with scullery
- + Study

## **SPECIFICATIONS**

Living: 165.4 sq.m Garage: 37.4 sq.m Alfresco: 10.8 sq.m 5.3 sq.m Porch: Total: 218.9 sq.m

### TOTAL AREA

Width: 11.500 m Length: 23.210 m

The facades shown on this brochure are not representations of this floor plan.

| NOTES |  |  |  |  |
|-------|--|--|--|--|
|       |  |  |  |  |
|       |  |  |  |  |
|       |  |  |  |  |