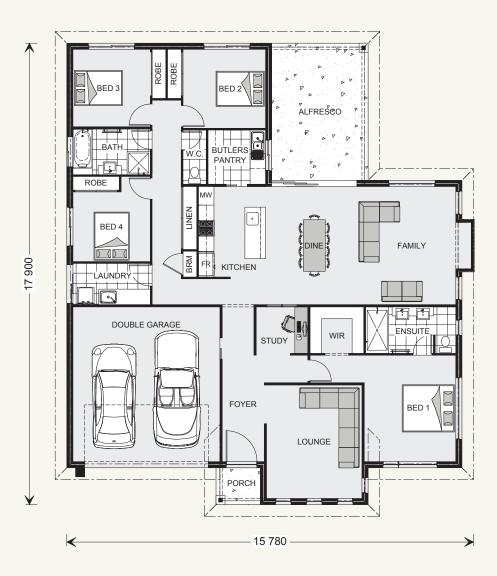

# Fernbank 242.

#### FEATURES

- + Butler's pantry
- + Separate living room
- + Alfresco
- + Study

The facades shown on this brochure are not representations of this floor plan.

#### SPECIFICATIONS

| Living:   | 182.9 sqm |
|-----------|-----------|
| Garage:   | 37.1 sqm  |
| Alfresco: | 19.9 sqm  |
| Porch:    | 2.5 sqm   |
| Total:    | 242.4 sqm |

### TOTAL AREA

Width:15.780 mLength:17.900 m