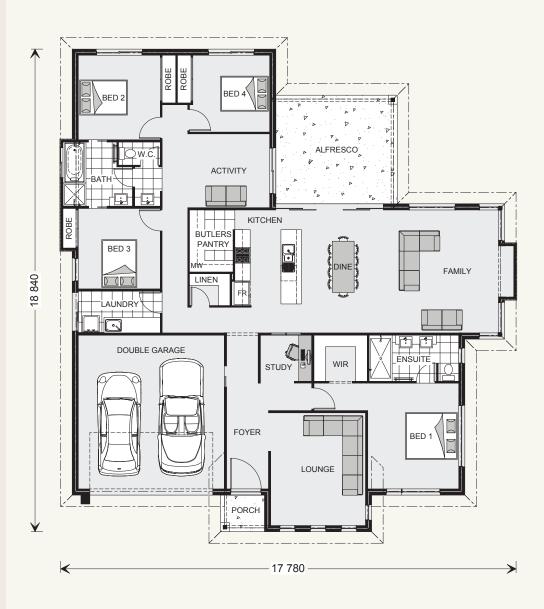

# Fernbank 262.

#### FEATURES

- + Activity room
- + Open plan living
- + Master bedroom with large walk-in robe & ensuite
- + Study

#### SPECIFICATIONS

| Living:   | 202.3 sqm |
|-----------|-----------|
| Garage:   | 37.1 sqm  |
| Alfresco: | 20.1 sqm  |
| Porch:    | 2.5 sqm   |
| Total:    | 262.0 sqm |

### TOTAL AREA

Width:17.780 mLength:18.840 m