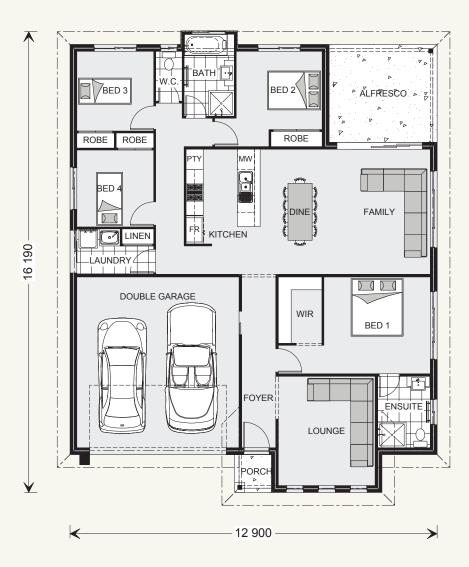

# Fernbank 194.

#### FEATURES

- + Lounge & family room
- + Ensuite
- + Alfresco
- + Walk-in robe

The facades shown on this brochure are not representations of this floor plan.

# SPECIFICATIONS

| LIVINS.   | 141.7 Juli |
|-----------|------------|
| Garage:   | 37.1 sqm   |
| Alfresco: | 13.1 sqm   |
| Porch:    | 1.7 sqm    |
| Total:    | 193.6 sqm  |

### TOTAL AREA

Width:12.900 mLength:16.190 m