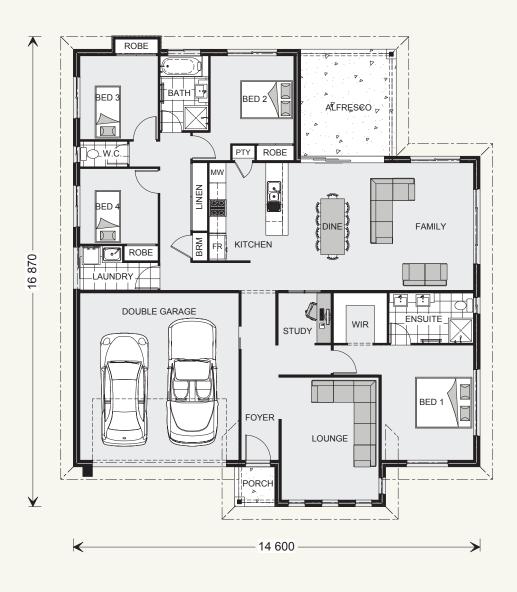

# Fernbank 216.

#### FEATURES

- + Lounge & family room
- + Study
- + Ensuite
- + Walk-in robe

The facades shown on this brochure are not representations of this floor plan.

#### SPECIFICATIONS

| Living:   | 163.4 sqm |
|-----------|-----------|
| Garage:   | 37.1 sqm  |
| Alfresco: | 13.2 sqm  |
| Porch:    | 2.1 sqm   |
| Total:    | 215.8 sqm |

### TOTAL AREA

 Width:
 14.600 m

 Length:
 16.870 m