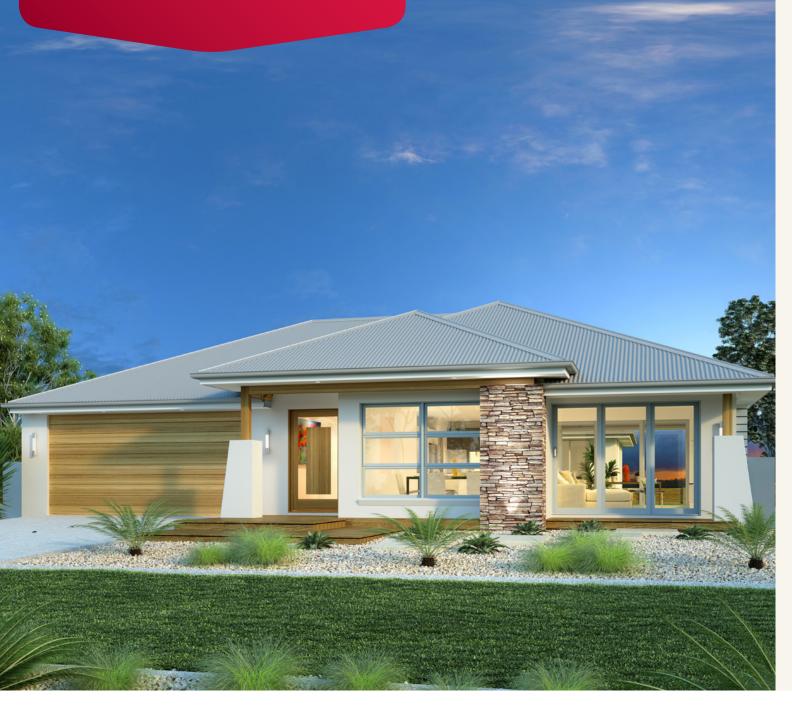

#### Allow yourself to imagine the lifestyle you've always wanted, in the home you deserve!

The Lakeview range offers a series of clever, compact home designs that have been specially crafted to suit wide-frontage lots. Designed to maximise living space, these homes have been thoughtfully designed to strike the right balance between open living and private retreat. At the front of the home you'll find an open-plan family living zone, including designer kitchen, walk-in pantry and covered alfresco. Wrapping around a private central courtyard, to the rear you have a choice of three or four bedrooms, stylish main bathroom and ensuite, a media room and a separate kids activity zone.

**Features:** 

- Choice of three or four bedrooms
  - + Private central courtyard
- + Media room and kids' activity zone
  - + Great natural light and breezes