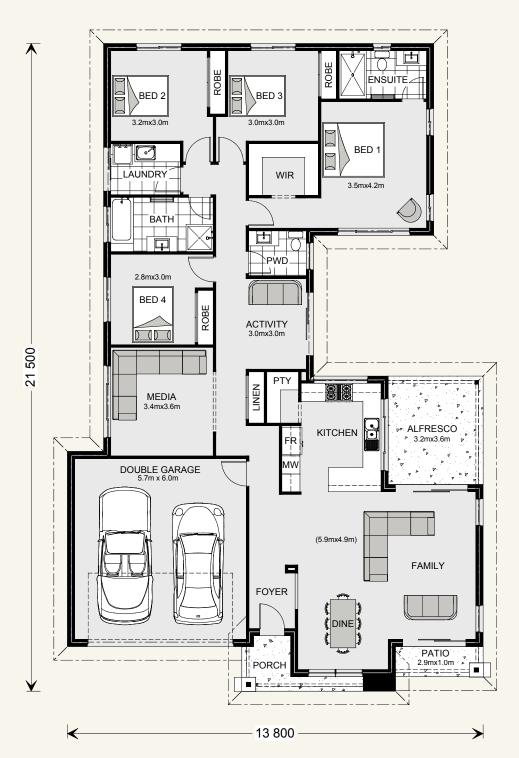

## Lakeview 272.

Suits standard lot width:

| Internal: | 210.4 m <sup>2</sup> | Porch: | 5.6 m <sup>2</sup>   |
|-----------|----------------------|--------|----------------------|
| Garage:   | 37.2 m <sup>2</sup>  | Patio: | 3.3 m <sup>2</sup>   |
| Alfresco: | 15.6 m <sup>2</sup>  | Total: | 272.1 m <sup>2</sup> |