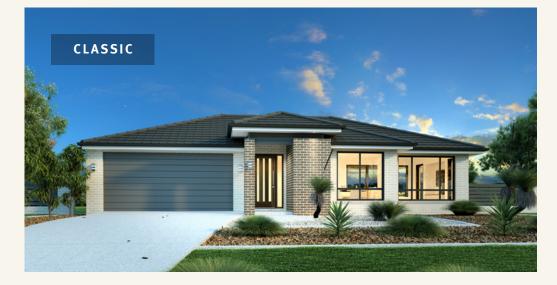

## Lakeview 212.

14m +

Suits standard lot width:

| Internal: | 157.8 m <sup>2</sup> | Porch: | 4.5 m <sup>2</sup>          |
|-----------|----------------------|--------|-----------------------------|
| Garage:   | 37.4 m <sup>2</sup>  | Patio: |                             |
| Alfresco: | 9.8 m <sup>2</sup>   | Total: | <b>211.6 m</b> <sup>2</sup> |

## Lakeview 234.

| <b>Suits standard</b> | lot width: |
|-----------------------|------------|
|-----------------------|------------|

15m +

| Internal: | 177.6 m <sup>2</sup> | Porch: | 4.5 m <sup>2</sup>          |
|-----------|----------------------|--------|-----------------------------|
| Garage:   | 37.4 m <sup>2</sup>  | Patio: | 2.9 m <sup>2</sup>          |
| Alfresco: | 11.3 m <sup>2</sup>  | Total: | <b>233.7</b> m <sup>2</sup> |