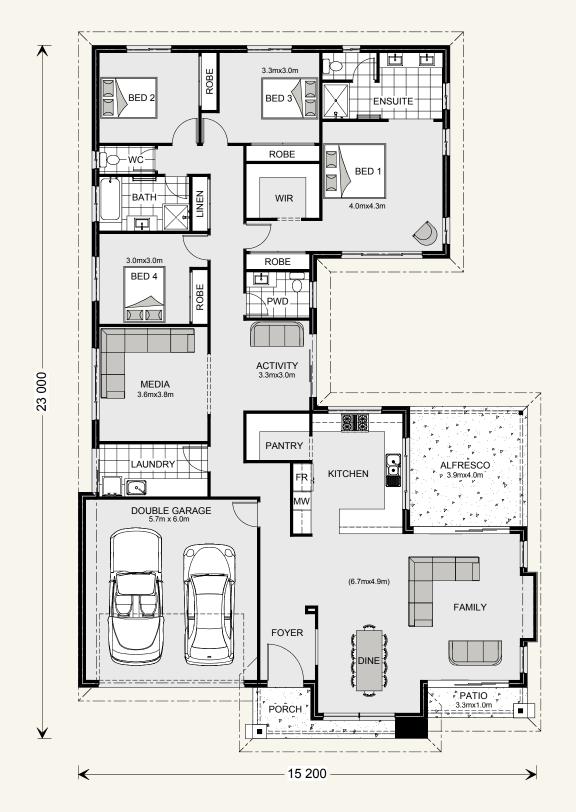

## Lakeview 297.

Suits standard lot width:

| Internal: | 231.4 m <sup>2</sup> | Porch: | 6.2 m <sup>2</sup>          |
|-----------|----------------------|--------|-----------------------------|
| Garage:   | 39.3 m <sup>2</sup>  | Patio: | 4.0 m <sup>2</sup>          |
| Alfresco: | 15.8 m <sup>2</sup>  | Total: | <b>296.7</b> m <sup>2</sup> |