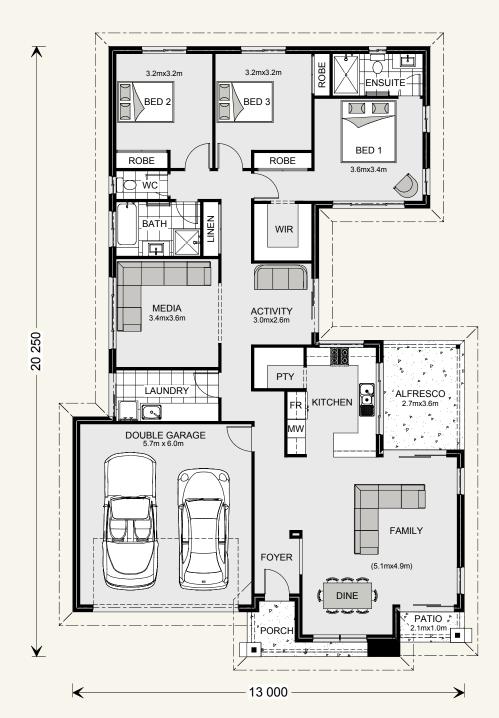

## Lakeview 212.

14m +

Suits standard lot width:

| Internal: | 157.8 m <sup>2</sup> | Porch: | 4.5 m <sup>2</sup>          |
|-----------|----------------------|--------|-----------------------------|
| Garage:   | 37.4 m <sup>2</sup>  | Patio: |                             |
| Alfresco: | 9.8 m <sup>2</sup>   | Total: | <b>211.6 m</b> <sup>2</sup> |