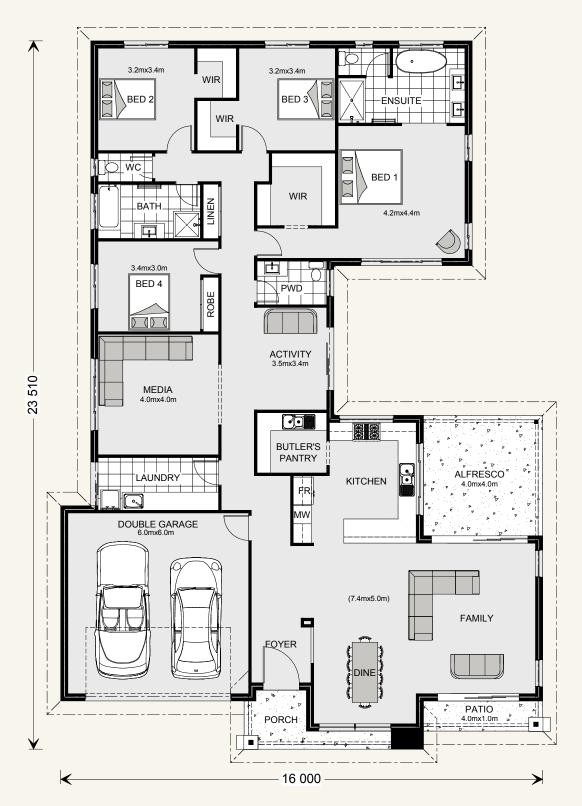

#### Allow yourself to imagine the lifestyle you've always wanted, in the home you deserve!

The Lakeview range offers a series of clever, compact home designs that have been specially crafted to suit wide-frontage lots. Designed to maximise living space, these homes have been thoughtfully designed to strike the right balance between open living and private retreat. At the front of the home you'll find an open-plan family living zone, including designer kitchen, walk-in pantry and covered alfresco. Wrapping around a private central courtyard, to the rear you have a choice of three or four bedrooms, stylish main bathroom and ensuite, a media room and a separate kids activity zone.

**Features:** 

- Choice of three or four bedrooms
  - + Private central courtyard
- + Media room and kids' activity zone
  - + Great natural light and breezes

## Lakeview 212.

14m +

Suits standard lot width:

| Internal: | 157.8 m <sup>2</sup> | Porch: | 4.5 m <sup>2</sup>          |
|-----------|----------------------|--------|-----------------------------|
| Garage:   | 37.4 m <sup>2</sup>  | Patio: |                             |
| Alfresco: | 9.8 m <sup>2</sup>   | Total: | <b>211.6 m</b> <sup>2</sup> |

## Lakeview 234.

| <b>Suits standard</b> | lot width: |
|-----------------------|------------|
|-----------------------|------------|

15m +

| Internal: | 177.6 m <sup>2</sup> | Porch: | 4.5 m <sup>2</sup>          |
|-----------|----------------------|--------|-----------------------------|
| Garage:   | 37.4 m <sup>2</sup>  | Patio: | 2.9 m <sup>2</sup>          |
| Alfresco: | 11.3 m <sup>2</sup>  | Total: | <b>233.7</b> m <sup>2</sup> |

## Lakeview 272.

Suits standard lot width:

| Internal: | 210.4 m <sup>2</sup> | Porch: | 5.6 m <sup>2</sup>   |
|-----------|----------------------|--------|----------------------|
| Garage:   | 37.2 m <sup>2</sup>  | Patio: | 3.3 m <sup>2</sup>   |
| Alfresco: | 15.6 m <sup>2</sup>  | Total: | 272.1 m <sup>2</sup> |

## Lakeview 297.

Suits standard lot width:

| Internal: | 231.4 m <sup>2</sup> | Porch: | 6.2 m <sup>2</sup>          |
|-----------|----------------------|--------|-----------------------------|
| Garage:   | 39.3 m <sup>2</sup>  | Patio: | 4.0 m <sup>2</sup>          |
| Alfresco: | 15.8 m <sup>2</sup>  | Total: | <b>296.7</b> m <sup>2</sup> |