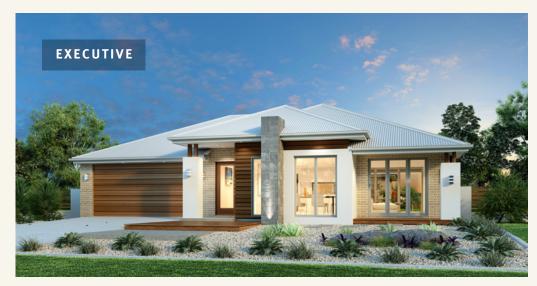

## Lakeview 272.

Suits standard lot width:

| Internal: | 210.4 m <sup>2</sup> | Porch: | 5.6 m <sup>2</sup>   |
|-----------|----------------------|--------|----------------------|
| Garage:   | 37.2 m <sup>2</sup>  | Patio: | 3.3 m <sup>2</sup>   |
| Alfresco: | 15.6 m <sup>2</sup>  | Total: | 272.1 m <sup>2</sup> |

## Lakeview 297.

Suits standard lot width:

| Internal: | 231.4 m <sup>2</sup> | Porch: | 6.2 m <sup>2</sup>          |
|-----------|----------------------|--------|-----------------------------|
| Garage:   | 39.3 m <sup>2</sup>  | Patio: | 4.0 m <sup>2</sup>          |
| Alfresco: | 15.8 m <sup>2</sup>  | Total: | <b>296.7</b> m <sup>2</sup> |