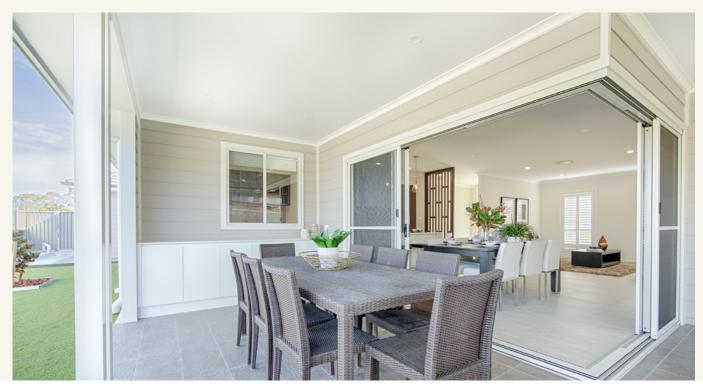

#### Allow yourself to imagine the lifestyle you've always wanted, in the home you deserve!

The Lakeview range offers a series of clever, compact home designs that have been specially crafted to suit wide-frontage lots. Designed to maximise living space, these homes have been thoughtfully designed to strike the right balance between open living and private retreat. At the front of the home you'll find an open-plan family living zone, including designer kitchen, walk-in pantry and covered alfresco. Wrapping around a private central courtyard, to the rear you have a choice of three or four bedrooms, stylish main bathroom and ensuite, a media room and a separate kids activity zone.