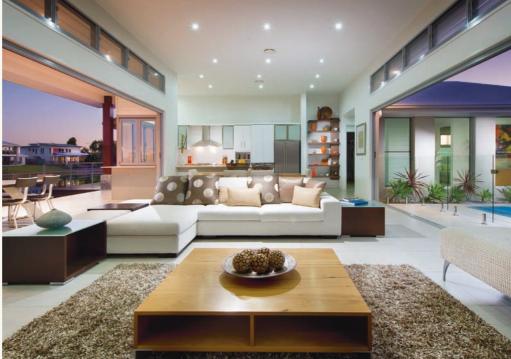

# Allow yourself to imagine the lifestyle you've always wanted, in the home you deserve!

Featuring generous open-plan living spaces and good separation, G.J. Gardner Homes' Bedarra range has been designed for the modern family.

Each design has four bedrooms, including a designated guest room or media room with adjacent study at the front of the home, and a spacious master with ensuite and walk-in robe to the rear. At the heart of the home is a stylish kitchen with butler's pantry and breakfast bar, that overlooks the dining area and family room. Here, large stacker doors open on two sides for a seamless connection between internal and external living spaces.

Disclaimer: Internal photographs are from different G.J. Gardner Homes to those featured in this brochure.

Contact us on 132 789 or visit gjgardner.com.au

G.J. Gardner. HOMES