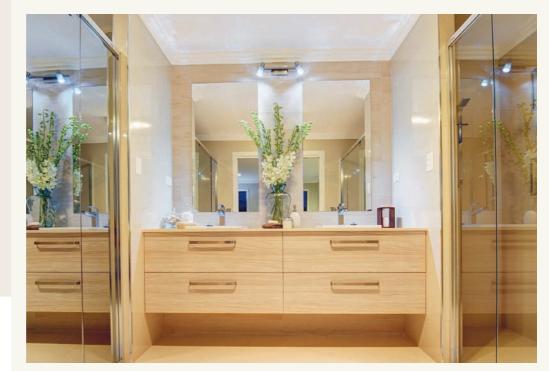

Each design has four bedrooms, including a designated guest room or media room with adjacent study at the front of the home, and a spacious master with ensuite and walk-in robe to the rear. At the heart of the home is a stylish kitchen with butler's pantry and breakfast bar, that overlooks the dining area and family room. Here, large stacker doors open on two sides for a seamless connection between internal and external living spaces.

Disclaimer: Internal photographs are from different G.J. Gardner Homes to those featured in this brochure.

Contact us on 132 789 or visit gjgardner.com.au

G.J. Gardner. HOMES