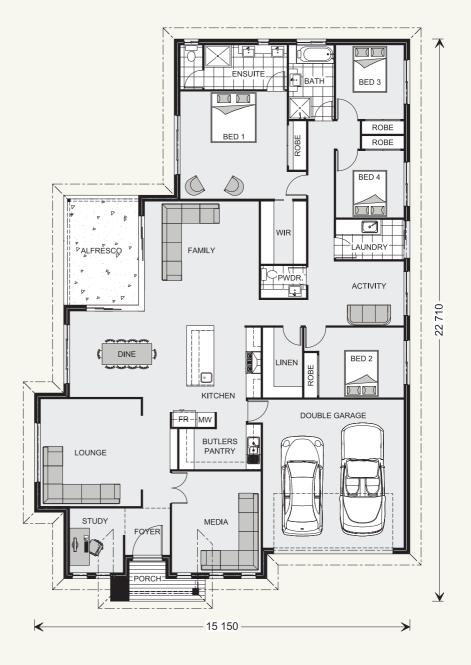

## Bedarra 280.

#### **FEATURES**

- + 4 bedrooms with good separation
- + Open-plan family living space opening to a lifestyle alfresco area
- + Media room, formal lounge and separate activity room
- + Designed to fit on 18 metre wide sites

#### **SPECIFICATIONS**

Floor Areas

Living:  $224.3 \text{ m}^2$ Garage:  $37.6 \text{ m}^2$ Alfresco:  $13.4 \text{ m}^2$ Porch:  $4.5 \text{ m}^2$ Total:  $279.8 \text{ m}^2$ 

Width: 15.15 m Length: 22.71 m