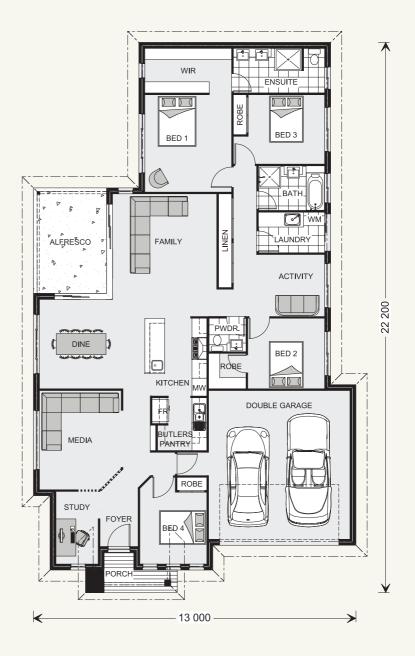

## Bedarra 233.

#### **FEATURES**

- + 4 bedrooms with good separation
- + Open-plan family room, media room and separate activity room
- + Large stacker doors opening to a lifestyle alfresco area
- + Designed to fit on 14 metre wide sites

# SPECIFICATIONS

Floor Areas

Width: 13.00 m Length: 22.20 m

Recommended lot widths depend on developer and local council requirements.

The facades shown on this brochure are not representations of this floor plan.

#### NOTES