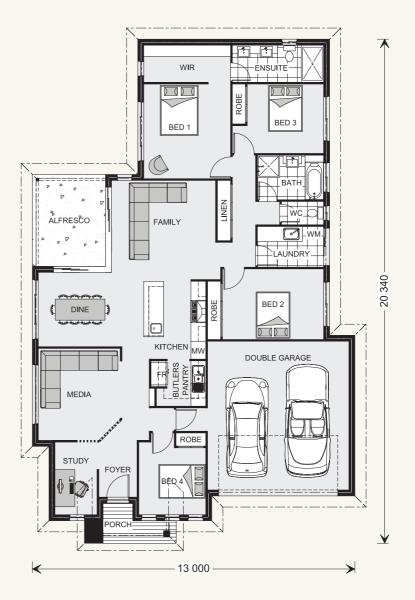

## Bedarra 213.

#### **FEATURES**

- + 4 bedrooms with good separation
- + Open-plan family room and media room
- + Large stacker doors opening to a lifestyle alfresco area
- + Designed to fit on 14 metre wide sites

# SPECIFICATIONS

Floor Areas

Living:  $159.2 \text{ m}^2$ Garage:  $38.5 \text{ m}^2$ Alfresco:  $10.9 \text{ m}^2$ Porch:  $4.2 \text{ m}^2$ Total:  $212.8 \text{ m}^2$ 

Width: 13.00 m Length: 20.34 m

Recommended lot widths depend on developer and local council

requirements.

The facades shown on this brochure are not representations of this floor plan.

NOTES