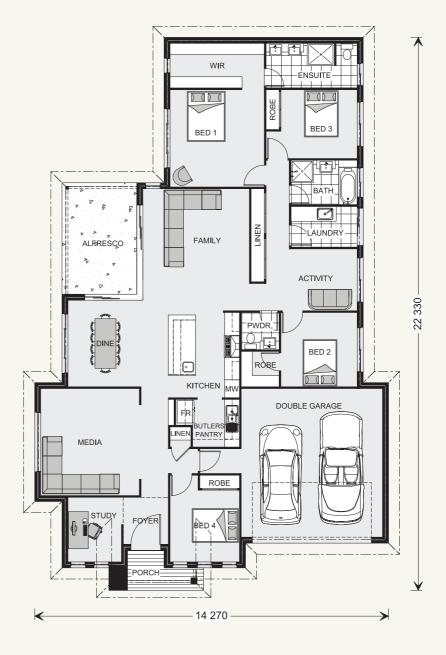

## Bedarra 247.

#### **FEATURES**

- + 4 bedrooms with good separation
- + Open-plan family room, media room and separate activity room
- + Large stacker doors opening to a lifestyle alfresco area
- + Designed to fit on 16 metre wide sites

# SPECIFICATIONS

Floor Areas

Width: 14.27 m Length: 22.33 m

Recommended lot widths depend on developer and local council requirements.

#### NOTES