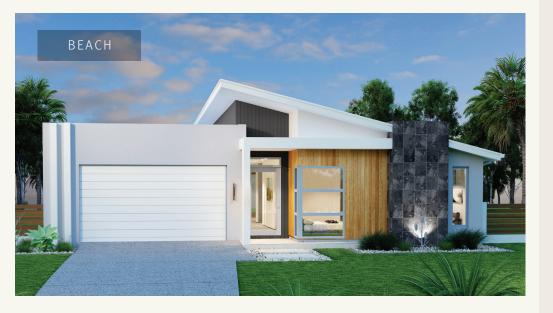

# Seacrest facade options.

G.J. Gardner's tailored facades give you the opportunity to personalise your home. With Executive, Classic, Resort, Urban, Traditional and Beach facades to choose from, you can bring your home to life, making it as individual as you are!

Images may depict fixtures, finishes and features not supplied by G.J. Gardner Homes. These items include planter boxes, retaining walls, water features, pergolas, screens and decorative landscaping items such as fencing and outdoor kitchens and barbecues.