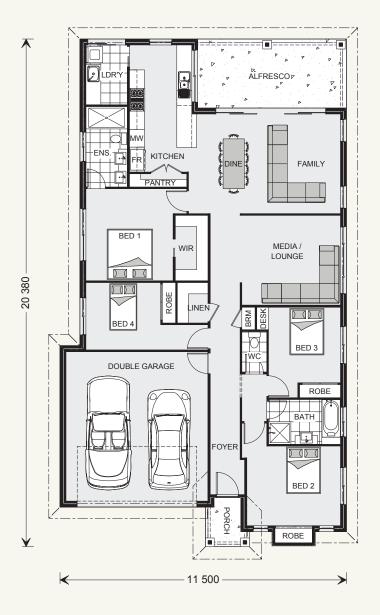

## Seacrest 214.

#### **FEATURES**

- + Lifestyle alfresco
- + Media/Lounge room
- + Open plan living
- + Ensuite

The facades shown on this brochure are not representations of this floor plan.

#### **SPECIFICATIONS**

Living: 156.9 sqm **Garage:** 37.3 sqm **Alfresco:** 16.5 sqm Porch: 2.9 sqm Total: 213.6 sqm

#### TOTAL AREA

**Width:** 11.500 m **Length:** 20.380 m

| Ν | 0 | Τ | Ε | S |
|---|---|---|---|---|
|   |   |   |   |   |