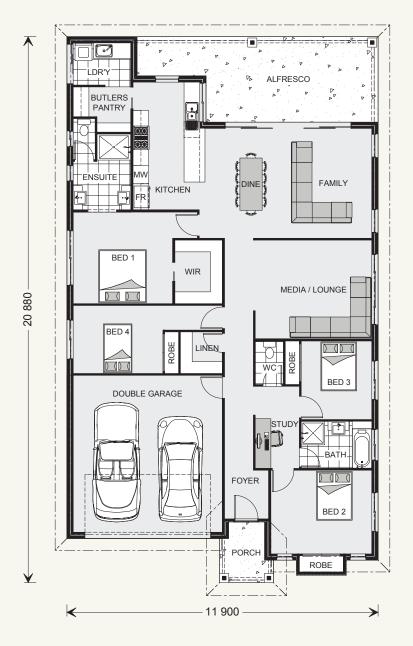

## Seacrest 236.

#### **FEATURES**

- + Butler's pantry
- + Lifestyle alfresco
- + Lounge/Media room
- + Study

The facades shown on this brochure are not representations of this floor plan.

#### **SPECIFICATIONS**

Living: 169.1 sqm **Garage:** 37.2 sqm **Alfresco:** 25.5 sqm Porch: 4.1 sqm Total: 235.9 sqm

## TOTAL AREA

**Width:** 11.900 m **Length:** 20.880 m

| Ν | 0 | Τ | Ε | S |
|---|---|---|---|---|
|   |   |   |   |   |