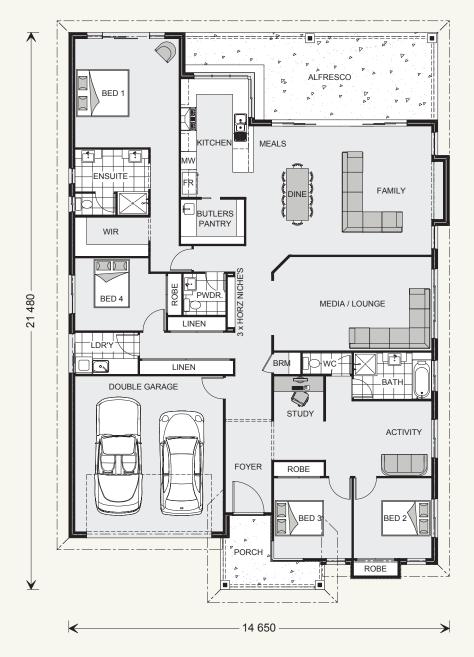

## Seacrest 291.

#### **FEATURES**

- + Media/Lounge room
- + Study
- + Activity room
- + Butler's pantry

### **SPECIFICATIONS**

 Living:
 218.8 sqm

 Garage:
 37.3 sqm

 Alfresco:
 27.9 sqm

 Porch:
 7.4 sqm

 Total:
 291.4 sqm

### TOTAL AREA

**Width:** 14.650 m **Length:** 21.480 m