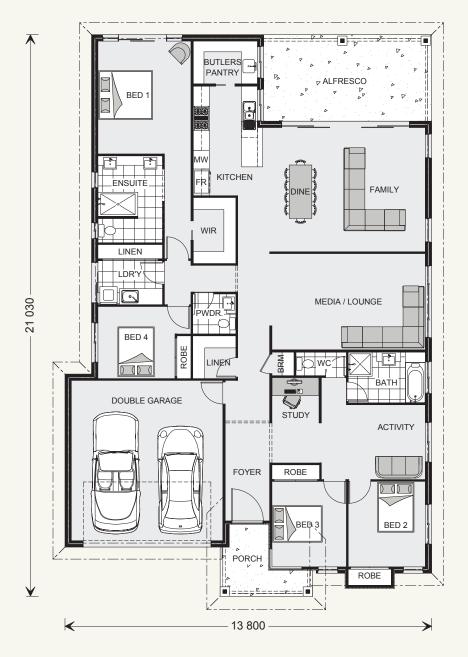

## Seacrest 264.

#### **FEATURES**

- + Lifestyle alfresco
- + Spacious ensuite
- + Media/Lounge room
- + Study

The facades shown on this brochure are not representations of this floor plan.

### **SPECIFICATIONS**

Living: 199.6 sqm **Garage:** 37.5 sqm Alfresco: 20.5 sqm Porch: 6.3 sqm Total: 263.9 sqm

### TOTAL AREA

Width: 13.800 m **Length:** 21.030 m

| Ν | 0 | Τ | Ε | S |  |
|---|---|---|---|---|--|
|   |   |   |   |   |  |