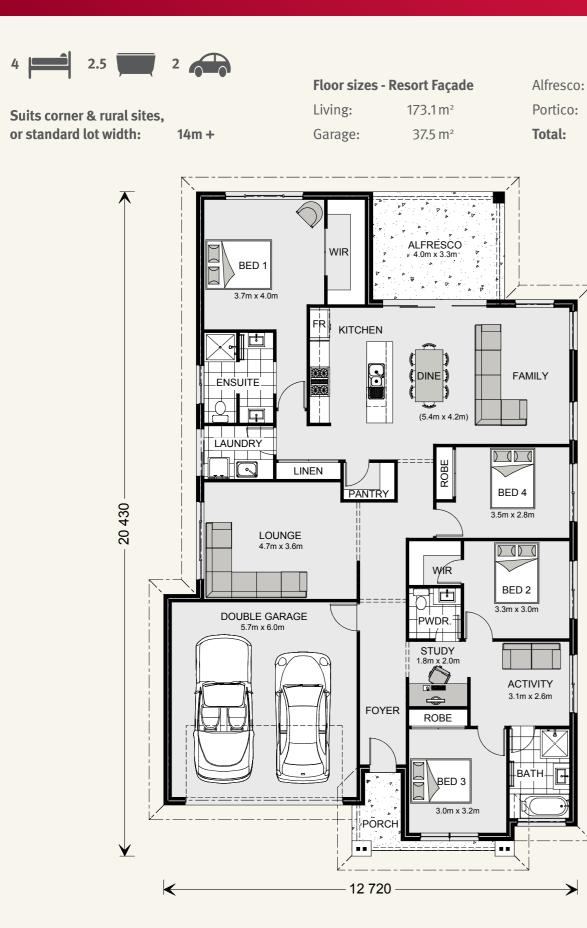

place to for the family to relax, connect or entertain. Featuring four bedrooms, three bathrooms, a study and another two separate living areas, the Forest Park has everything the growing family needs.

Images may depict fixtures, finishes and features not supplied by G.J. Gardner Homes. These items include planter boxes, retaining walls, water features, pergolas, screens and decorative landscaping items such as fencing and outdoor kitchens and barbecues.

Features:

+ Four bedrooms

+ Open-plan kitchen, dining and living

Get in touch today! Call 132 789 or visit gjgardner.com.au + Activity room, study and formal lounge

+ Designed to suit a wide range of sites

# G.J. Gardner. HOMES

#### Forest Park 228.

## Forest Park 249.

13.4 m<sup>2</sup>

4.3 m<sup>2</sup>

228.3 m<sup>2</sup>







#### Forest Park 272.

## Forest Park 307.











Your trusted local.



Contraction in