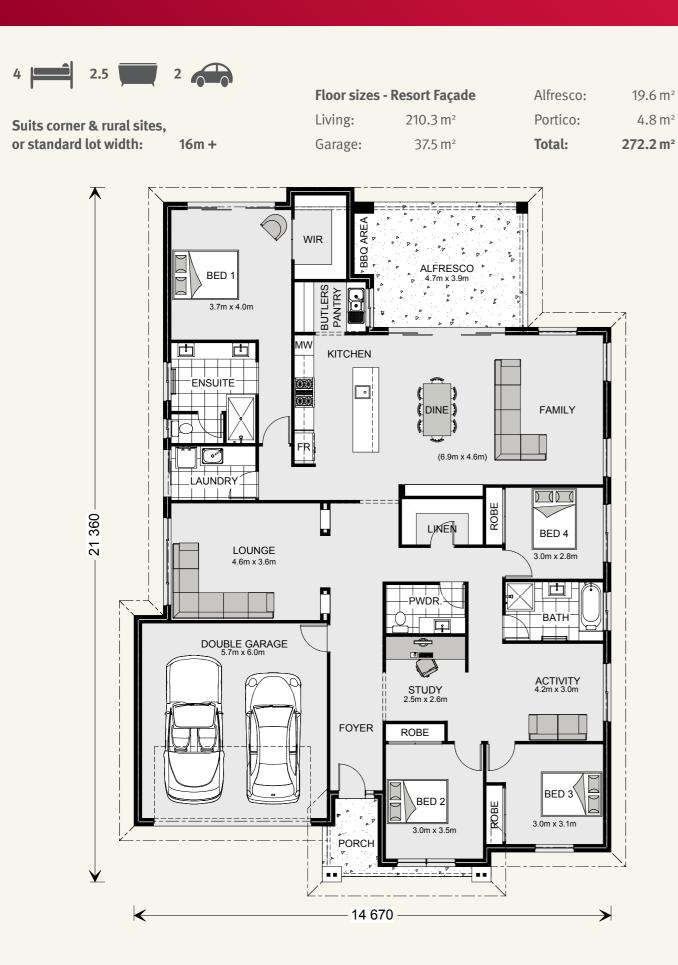

## Forest Park 249.

13.4 m<sup>2</sup>

4.3 m<sup>2</sup>

228.3 m<sup>2</sup>

Features:

+ Four bedrooms

+ Open-plan kitchen, dining and living

Get in touch today! Call 132 789 or visit gjgardner.com.au + Activity room, study and formal lounge

+ Designed to suit a wide range of sites