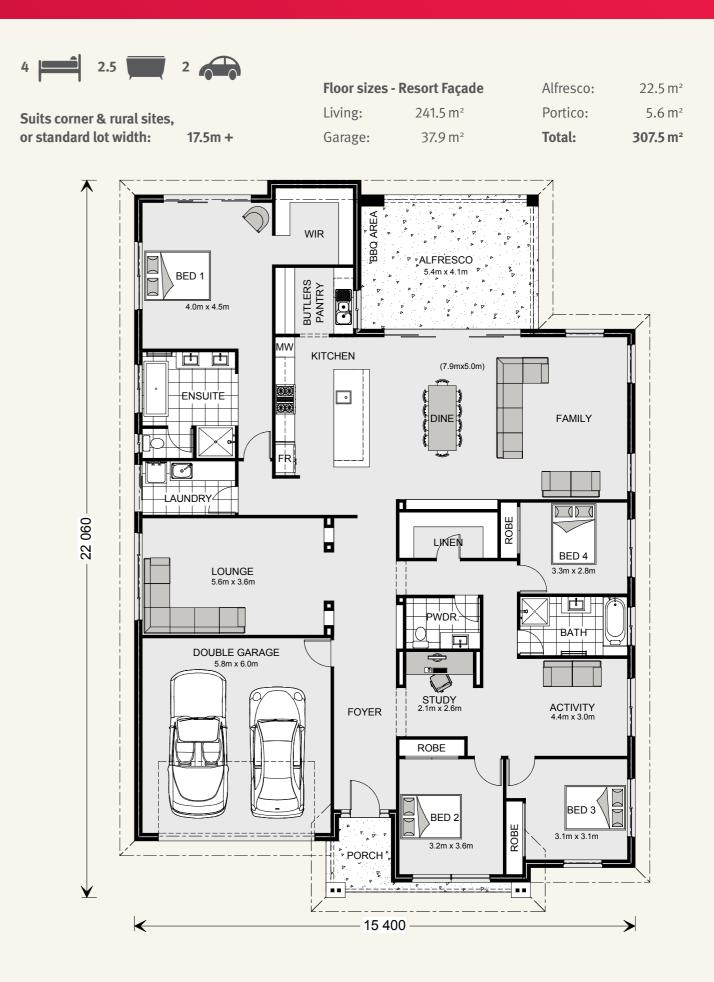

## Forest Park 307.

Your trusted local.

Contraction in

Features:

+ Four bedrooms

+ Open-plan kitchen, dining and living

Get in touch today! Call 132 789 or visit gjgardner.com.au + Activity room, study and formal lounge

+ Designed to suit a wide range of sites