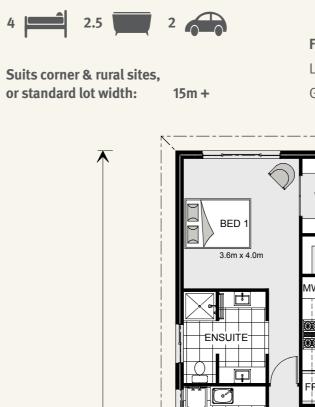

lace to for the family to relax, connect or entertain. Featuring four bedrooms, three bathrooms, a study and another two separate living areas, the Forest Park has everything the growing family needs.

Images may depict fixtures, finishes and features not supplied by G.J. Gardner Homes. These items include planter boxes, retaining walls, water features, pergolas, screens and decorative landscaping items such as fencing and outdoor kitchens and barbecues.

Features:

+ Four bedrooms

+ Open-plan kitchen, dining and living

Get in touch today! Call 132 789 or visit gjgardner.com.au + Activity room, study and formal lounge

+ Designed to suit a wide range of sites

# G.J. Gardner. HOMES

#### Forest Park 228.

## Forest Park 249.

13.4 m<sup>2</sup>

4.3 m<sup>2</sup>

228.3 m<sup>2</sup>







#### Forest Park 272.

## Forest Park 307.











Your trusted local.



Contraction in