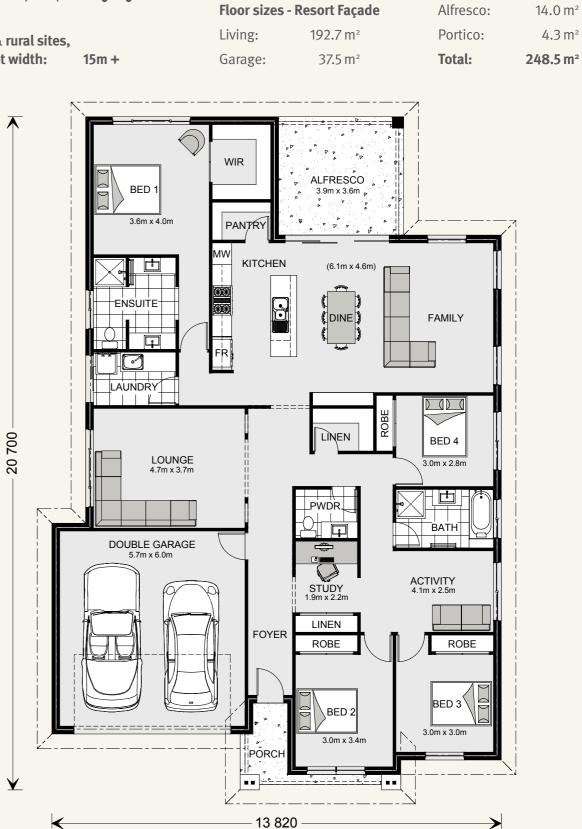

#### Forest Park 228.

Features:

+ Four bedrooms

+ Open-plan kitchen, dining and living

Get in touch today! Call 132 789 or visit gjgardner.com.au + Activity room, study and formal lounge

+ Designed to suit a wide range of sites