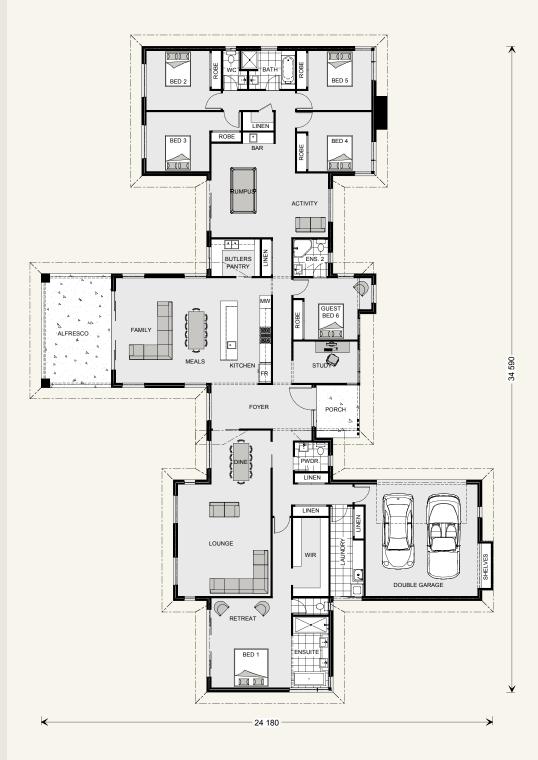

### Allow yourself to imagine the lifestyle you've always wanted, in the home you deserve!

The six-bedroom Mansfield 407 boasts a pod-style design that creates three separate living zones.

The home is centred on a modern kitchen with a large butler's pantry, which overlooks the family living and alfresco areas.

To one side is a designated kids' zone with four bedrooms and an activity room, while to the other you'll find a formal lounge and dining area, and a private master retreat with luxury ensuite and huge walk-in robe. Add a study and ensuited guest room and you have everything the large family needs. The Mansfield - Prestige offers individually crafted facades that will inspire you by providing a choice of homes that reflect your personal lifestyle and preferences.

### Mansfield 407.

#### FEATURES

- + Six bedrooms over three distinct living zones
- + Private master suite with walkin robe
- + Kids' zone with rumpus, activity room and central bathroom
- + Formal lounge and dining area

### NOTES

| SPECIFICATIONS |           |
|----------------|-----------|
| Living:        | 335.2 sqm |
| Garage:        | 42.7 sqm  |
| Alfresco:      | 22.9 sqm  |
| Porch:         | 6.6 sqm   |
| Total:         | 407.4 sqm |
| Width:         | 24.180 m  |
| Length:        | 34.590 m  |