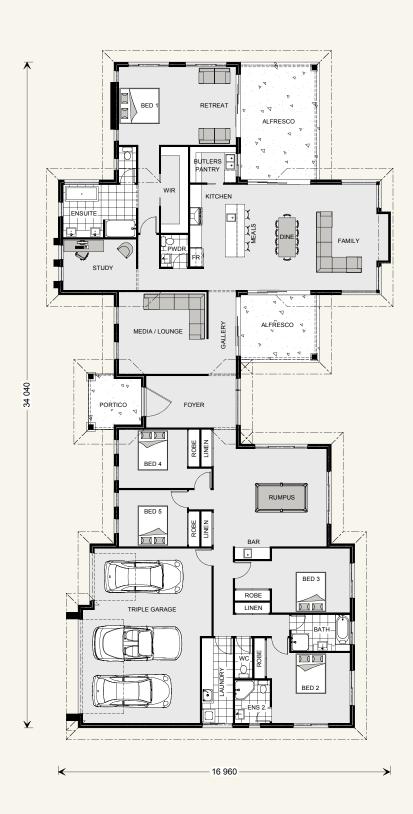

### Rivervale 417.

#### FEATURES

- + Rumpus room with built-in bar
- + Butler's pantry
- + Large open-plan living
- + Triple garage

#### SPECIFICATIONS

| Living:   | 312.9 sqm |
|-----------|-----------|
| Garage:   | 58.5 sqm  |
| Alfresco: | 38.2 sqm  |
| Portico:  | 7.0 sqm   |
| Total:    | 416.6 sqm |
| Width:    | 34.040 m  |
| Length:   | 16.960 m  |