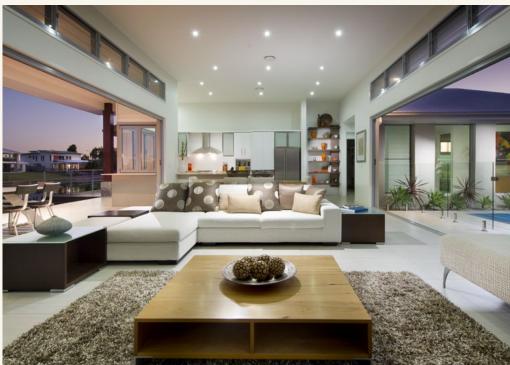

A designer entrance divides the home in two, with five bedrooms, two bathrooms and a large rumpus with built-in bar on one side, and a spacious open-plan living zone with great natural light and ventilation on the other.

Internal photographs are from different G.J. Gardner Homes to those featured in this brochure.

Call **132 789** or visit **gjgardner.com.au** 