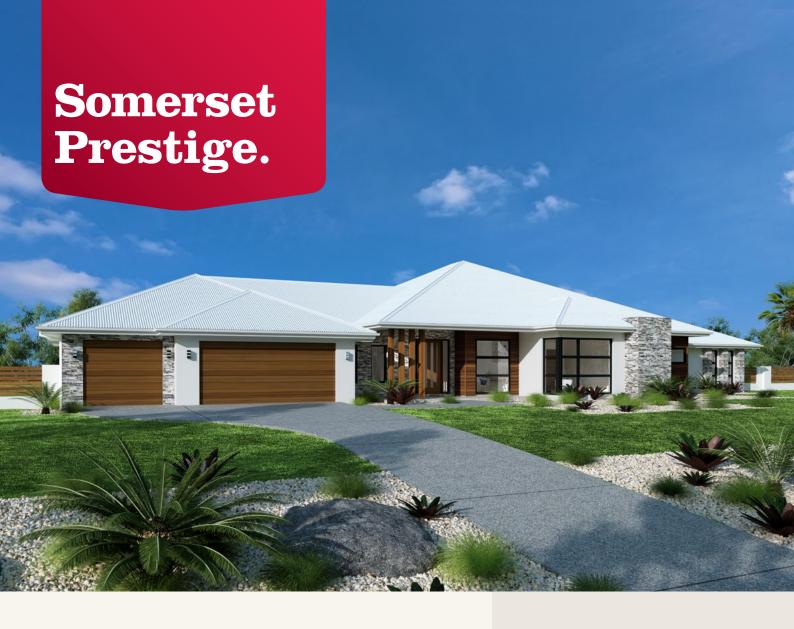

# Allow yourself to imagine the lifestyle you've always wanted, in the home you deserve!

This truly impressive home has enough space to accommodate the most vibrant family lifestyle.

Built for entertaining, the Somerset 513 features four living zones, including an open-plan kitchen with family and dining areas, a covered alfresco and a huge games room with built-in bar. The spacious master bedroom has its own private retreat, and there is an ensuited guest room for visiting relatives.

The designated kids' zone comes complete with activity room, study nook and a central main bathroom, while a private office and media room.

The Somerset - Prestige offers individually crafted facades that will inspire you by providing a choice of homes that reflect your personal lifestyle and preferences.

### Somerset 513.