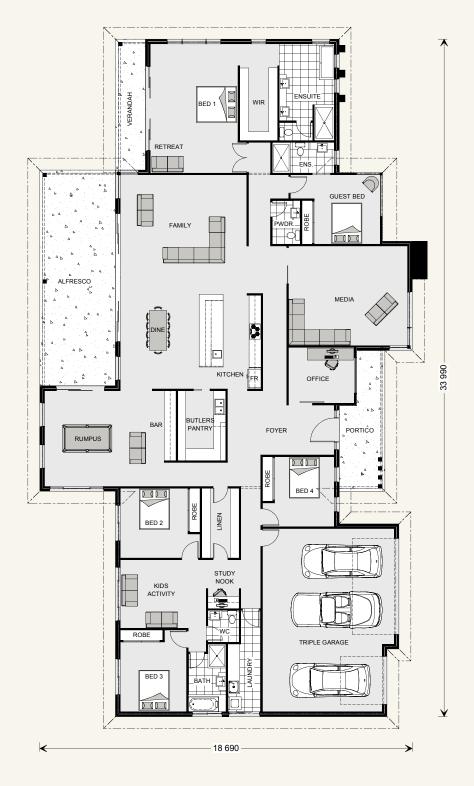

### Somerset 513.

#### **FEATURES**

- + Large family home with four living zones
- + Five bedrooms, including spacious master retreat
- + Huge games room with builtin bar
- + Triple garage

### SPECIFICATIONS

 Living:
 385.1sqm

 Garage:
 63.2 sqm

 Alfresco:
 41.2 sqm

 Portico:
 13.9 sqm

 Verandah:
 9.9 sqm

 Total:
 513.3 sqm

 Width:
 33.990 m

 Length:
 18.690 m

| NOTES |  |  |  |  |
|-------|--|--|--|--|
|       |  |  |  |  |
|       |  |  |  |  |
|       |  |  |  |  |
|       |  |  |  |  |
|       |  |  |  |  |